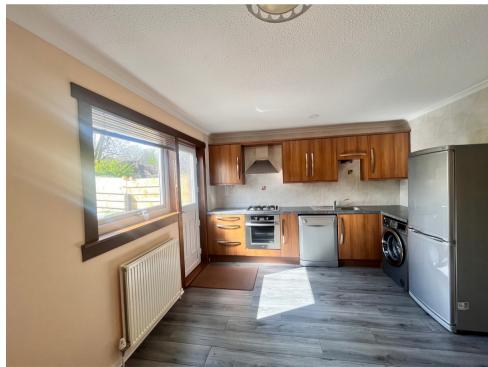

#### KITCHEN

The dining kitchen is generous in size with a range of traditional wall and floor units and worktop. There is a stainless steel electric built-in oven, gas hob and extractor chimney. The wall décor is neutral with vinyl flooring. There is ample space for a table and chairs and freestanding appliances.