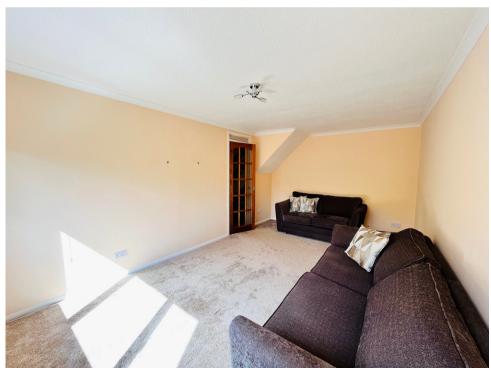

## LOUNGE

The lounge is generous in size and is rear facing with neutral wall décor and carpet. There is ample space for lounge furniture and furnishings. The window allows good natural light and overlooks the rear enclosed garden and open space.