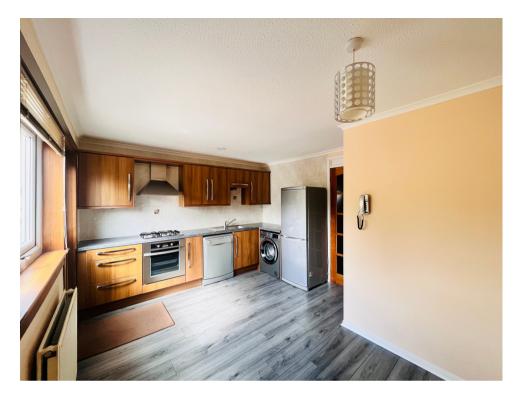

#### KITCHEN

The dining kitchen is generous in size with a range of traditional wall and floor units and worktop. There is a stainless steel electric built-in oven, gas hob and extractor chimney. The wall décor is neutral with vinyl flooring. There is ample space for a table and chairs and freestanding appliances.