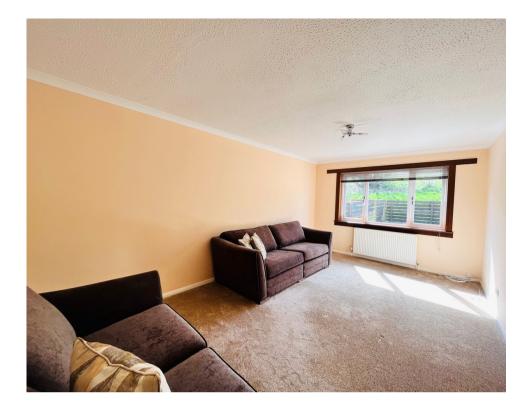

## LOUNGE

The lounge is generous in size and is rear facing with neutral wall décor and carpet. There is ample space for lounge furniture and furnishings. The window allows good natural light and overlooks the rear enclosed garden and open space.