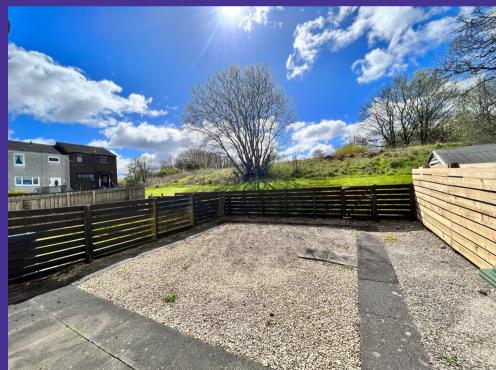

#### **EXTERNAL**

Externally, the property enjoys an elevated position in the street with views of the Erskine Bridge and Old Kilpatrick Hills from the upper landing. The rear garden is enclosed and benefits from open space to the rear offering privacy for enjoyment in the spring and summer months. There is a good space for outdoor furniture and accessories. The rear garden also benefits from timber gate. There is ample resident's parking to the front of the property