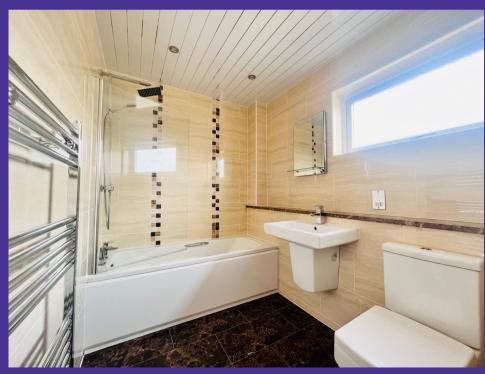

# BATHROOM

The recently upgraded bathroom has been designed and finished to a high standard and is generous in size with modern neutral gloss wall and floor tiling. The bathroom benefits from bath with chrome thermostatic shower, WC, wash-hand basin, and chrome heated towel rail.