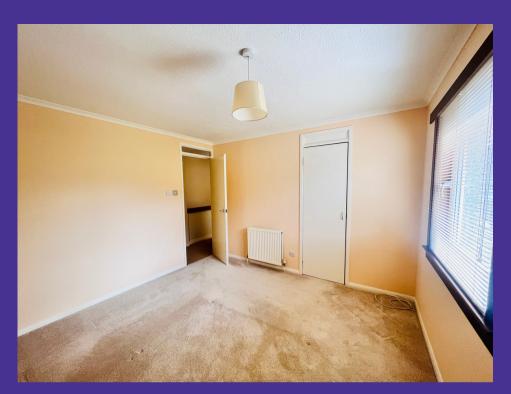

#### BEDROOM 1

Bedroom 1 is rear facing with neutral wall décor and flooring. There is ample space for bedroom furniture and furnishings. There is a built-in cupboard for storage.

#### BEDROOM 2

Bedroom 2 is rear facing with neutral wall décor and flooring. There is ample space for bedroom furniture and furnishings. There is a built-in cupboard for storage.

## STORAGE

The property benefits from storage located in the entrance hall, kitchen, upper landing and bedrooms 1 and 2.