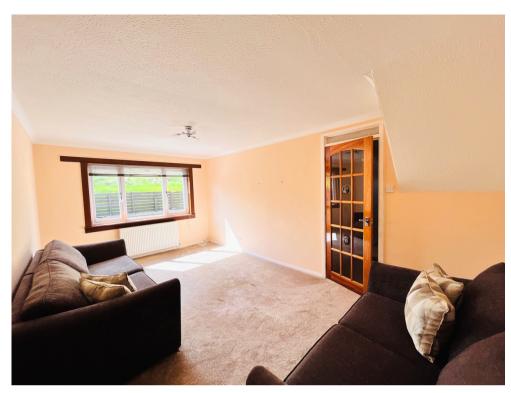

## LOUNGE

The lounge is generous in size and is rear facing with neutral wall décor and carpet. There is ample space for lounge furniture and furnishings. The window allows good natural light and overlooks the rear enclosed garden and open space.