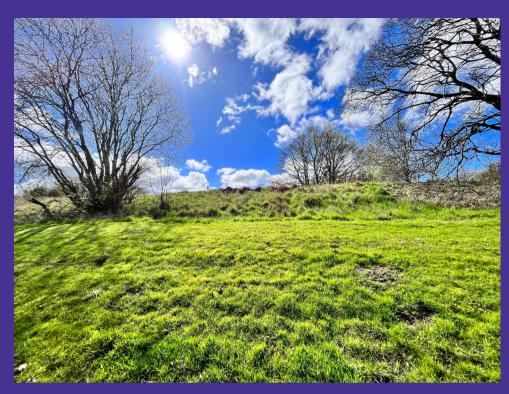

#### **EXTERNAL**

Externally, the property enjoys an elevated position in the street with views of the Erskine Bridge and Old Kilpatrick Hills from the upper landing. The rear garden is enclosed and benefits from open space to the rear offering privacy for enjoyment in the spring and summer months. There is a good space for outdoor furniture and accessories. The rear garden also benefits from timber gate. There is ample resident's parking to the front of the property