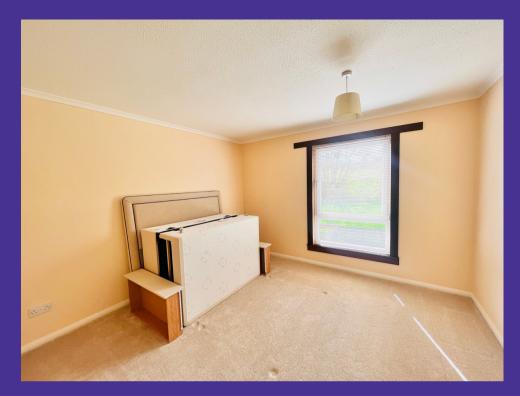

#### BEDROOM 1

Bedroom 1 is rear facing with neutral wall décor and flooring. There is ample space for bedroom furniture and furnishings. There is a built-in cupboard for storage.

#### BEDROOM 2

Bedroom 2 is rear facing with neutral wall décor and flooring. There is ample space for bedroom furniture and furnishings. There is a built-in cupboard for storage.