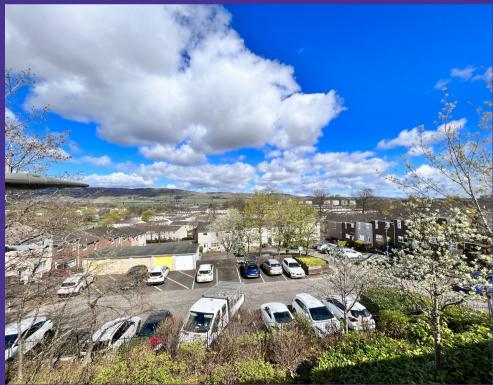

#### **EXTERNAL**

Externally, the property enjoys an elevated position in the street with views of the Erskine Bridge and Old Kilpatrick Hills from the upper landing. The rear garden is enclosed and benefits from open space to the rear offering privacy for enjoyment in the spring and summer months. There is a good space for outdoor furniture and accessories. The rear garden also benefits from timber gate. There is ample resident's parking to the front of the property