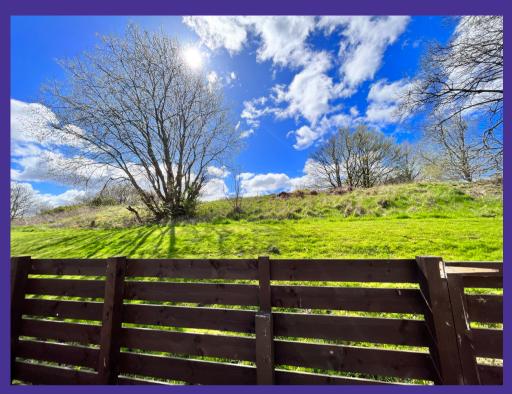

#### **EXTERNAL**

Externally, the property enjoys an elevated position in the street with views of the Erskine Bridge and Old Kilpatrick Hills from the upper landing. The rear garden is enclosed and benefits from open space to the rear offering privacy for enjoyment in the spring and summer months. There is a good space for outdoor furniture and accessories. The rear garden also benefits from timber gate. There is ample resident's parking to the front of the property