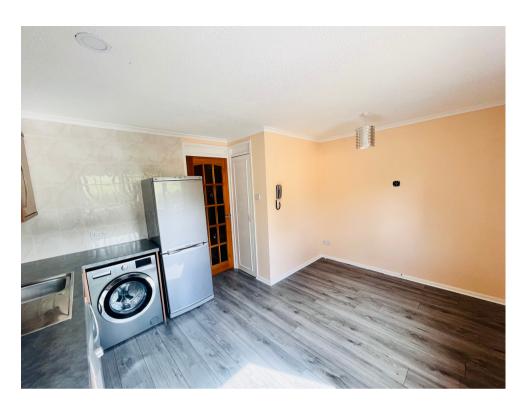

#### KITCHEN

The dining kitchen is generous in size with a range of traditional wall and floor units and worktop. There is a stainless steel electric built-in oven, gas hob and extractor chimney. The wall décor is neutral with vinyl flooring. There is ample space for a table and chairs and freestanding appliances.