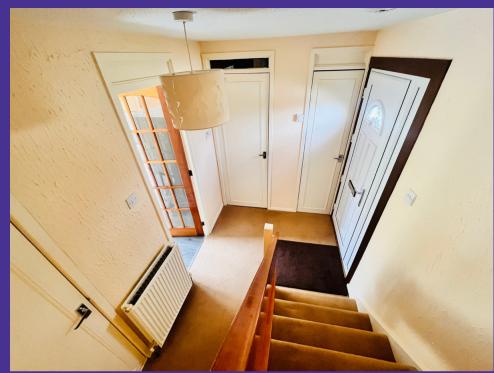

## **ENTRANCE HALL**

The entrance vestibule is bright and welcoming with neutral wall décor and carpet.