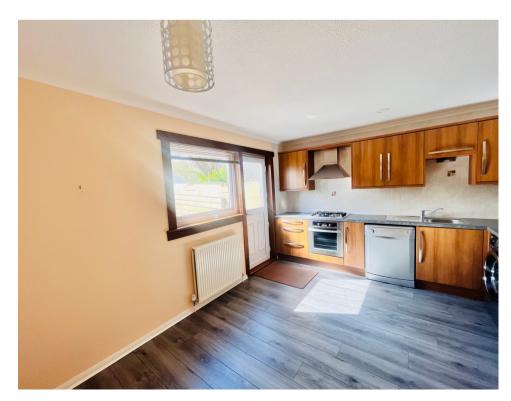

#### KITCHEN

The dining kitchen is generous in size with a range of traditional wall and floor units and worktop. There is a stainless steel electric built-in oven, gas hob and extractor chimney. The wall décor is neutral with vinyl flooring. There is ample space for a table and chairs and freestanding appliances.