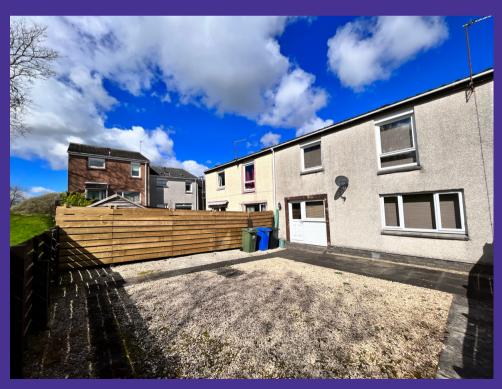

#### **EXTERNAL**

Externally, the property enjoys an elevated position in the street with views of the Erskine Bridge and Old Kilpatrick Hills from the upper landing. The rear garden is enclosed and benefits from open space to the rear offering privacy for enjoyment in the spring and summer months. There is a good space for outdoor furniture and accessories. The rear garden also benefits from timber gate. There is ample resident's parking to the front of the property