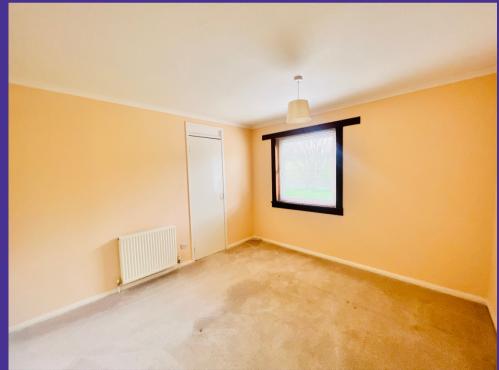

#### BEDROOM 1

Bedroom 1 is rear facing with neutral wall décor and flooring. There is ample space for bedroom furniture and furnishings. There is a built-in cupboard for storage.

#### BEDROOM 2

Bedroom 2 is rear facing with neutral wall décor and flooring. There is ample space for bedroom furniture and furnishings. There is a built-in cupboard for storage.