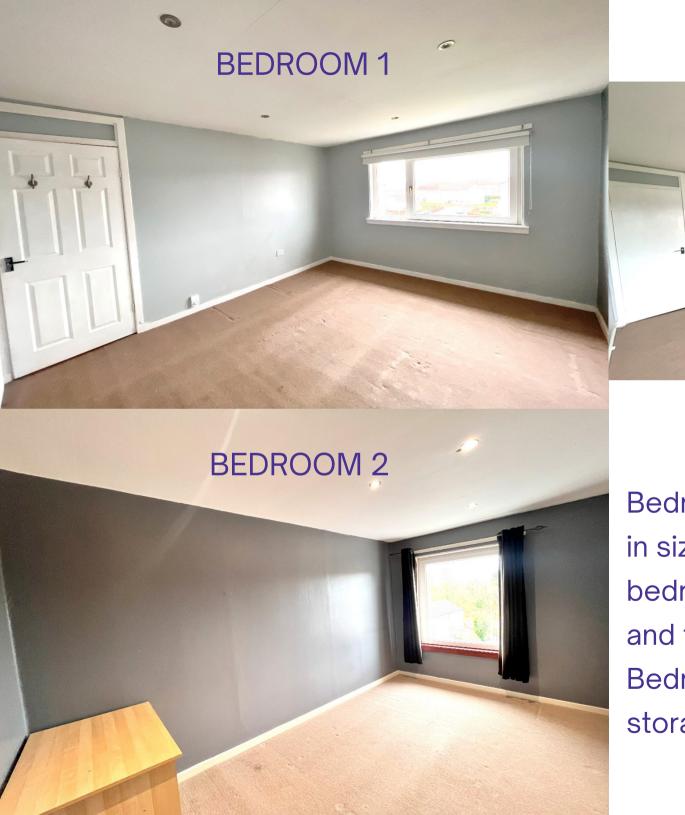

The kitchen also benefits from breakfasting bar and store cupboard. The boiler is located in the kitchen.

Bedrooms 1 and 2 are double in size with plenty of space for bedroom furniture and furnishings.

Bedroom 1 benefits from built-in storage

Bedroom 3 is single in size with ample space for bedroom furniture and furnishings

The bathroom is generous in size with WC wash-hand basin and corner bath.

Externally, the property benefits from shared drying green and ample on-street parking. The property has also undergone external refurbishment and external wall insulation.