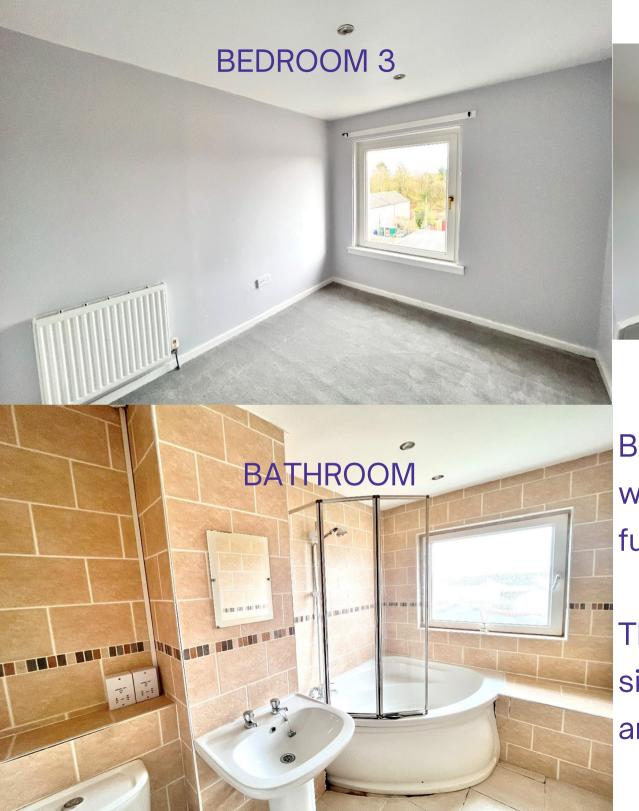

Bedroom 1 benefits from built-in storage

Bedroom 3 is single in size with ample space for bedroom furniture and furnishings

The bathroom is generous in size with WC wash-hand basin and corner bath.

Externally, the property benefits from shared drying green and ample on-street parking. The property has also undergone external refurbishment and external wall insulation.