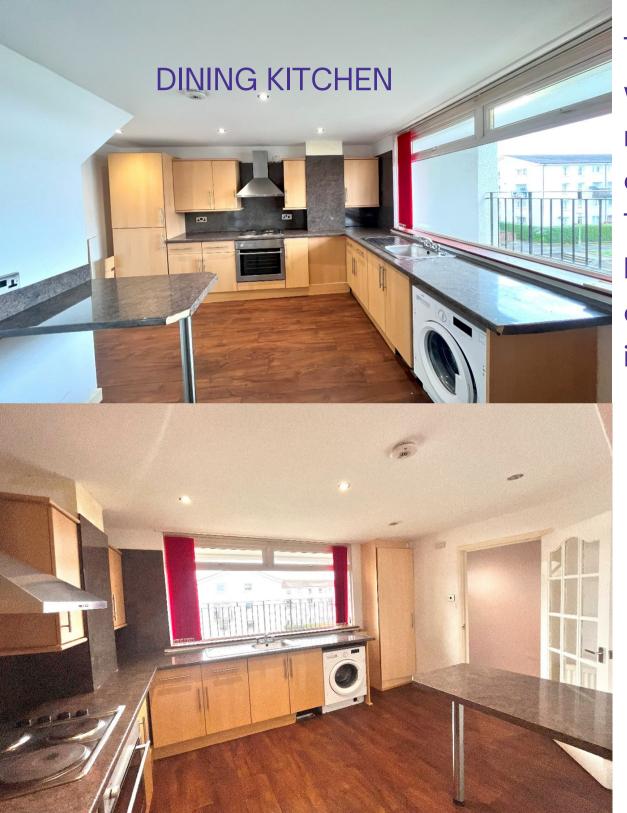

102 Kintyre Avenue, Linwood, PA3 3JB 3 Bedroom first floor maisonette Home Report Value £65,000

0141 673 4439/07807412153

enquiries@ellemarieproperty.co.uk

www.ellemarieproperty.co.uk

The kitchen is generous in size with a range of wall and floor mounted units, built-in electric oven and hob with extractor.

The kitchen also benefits from breakfasting bar and store cupboard. The boiler is located in the kitchen.

Bedrooms 1 and 2 are double in size with plenty of space for bedroom furniture and furnishings.