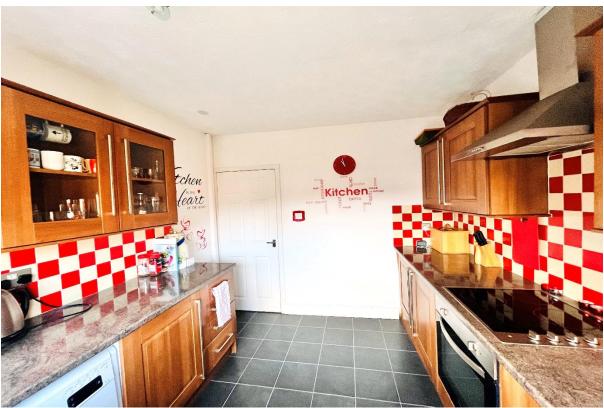

**KITCHEN** 

The kitchen is a good size and comprises a range of traditional wall and floor units. There is a built-in electric

oven and hob. The flooring is vinyl and there is partial wall tiling.

BEDROOM 1