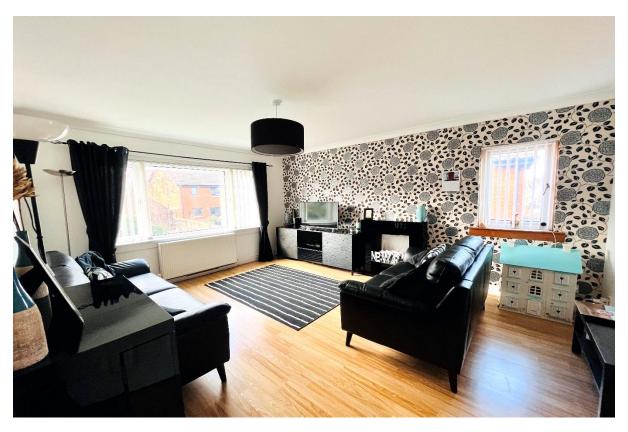

providing good built-in storage.

LOUNGE

The lounge is generous in size with laminate flooring and neutral wall décor with feature paper. There is ample space for lounge furniture and furnishings. The large window in the lounge offers an outlook to the open space.