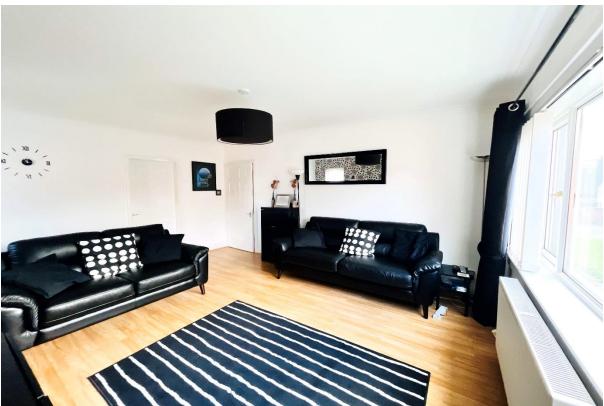

providing good built-in storage.

LOUNGE

The lounge is generous in size with laminate flooring and neutral wall décor with feature paper. There is ample space for lounge furniture and furnishings. The large window in the lounge offers an outlook to the open space.