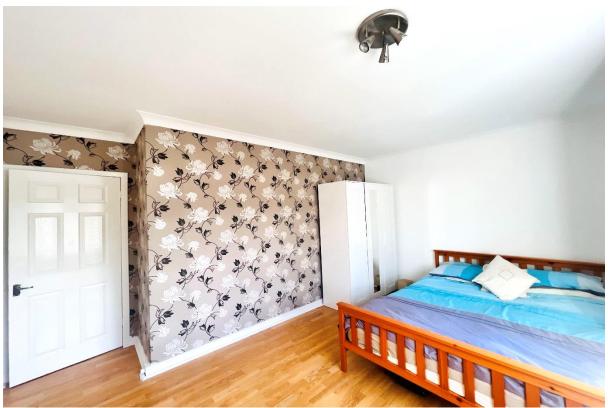

Bedroom 1 is generous in size with laminate flooring and feature paper. There is good space for bedroom

furniture and furnishings. The window offers an outlook to the open space.

BEDROOM 2

Bedroom 2 is generous in size with laminate flooring and feature paper and is rear facing. There is good space

for bedroom furniture and furnishings and a built-in cupboard for storage.

**BATHROOM** 

The bathroom is in good condition and comprises bath, WC and wash-hand basin. The walls and floors benefits

from neutral tiling.