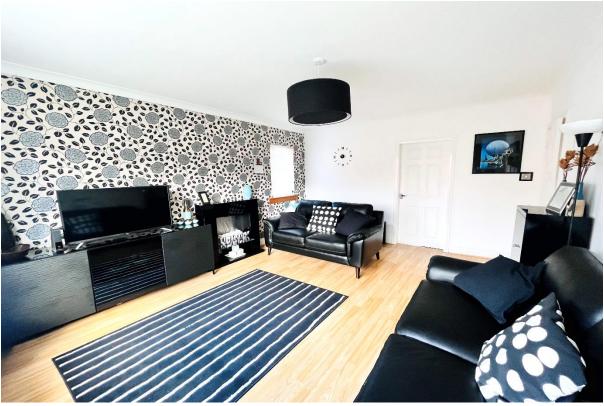

providing good built-in storage.

LOUNGE

The lounge is generous in size with laminate flooring and neutral wall décor with feature paper. There is ample space for lounge furniture and furnishings. The large window in the lounge offers an outlook to the open space.