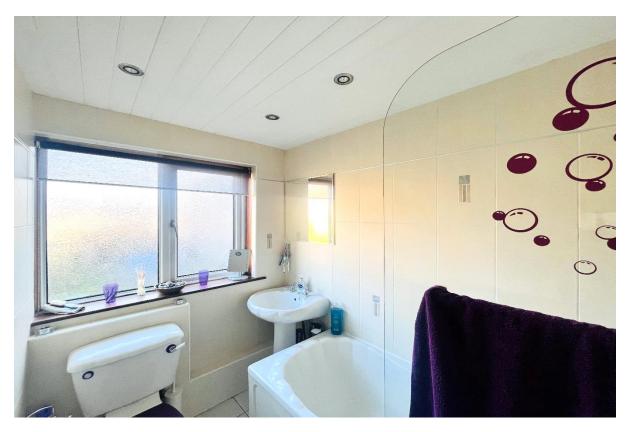

for bedroom furniture and furnishings and a built-in cupboard for storage.

**BATHROOM** 

The bathroom is in good condition and comprises bath, WC and wash-hand basin. The walls and floors benefits

from neutral tiling.