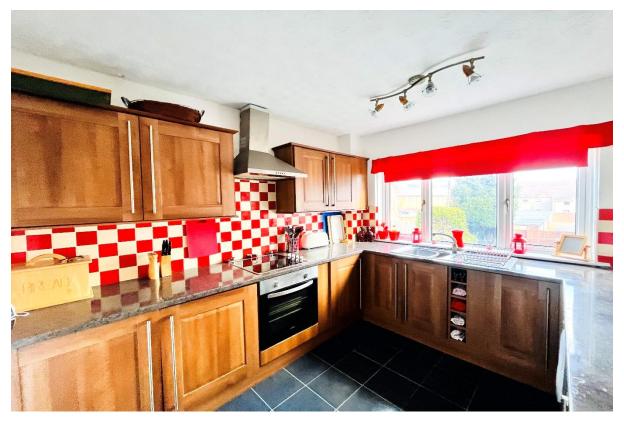

**KITCHEN** 

The kitchen is a good size and comprises a range of traditional wall and floor units. There is a built-in electric

oven and hob. The flooring is vinyl and there is partial wall tiling.

BEDROOM 1