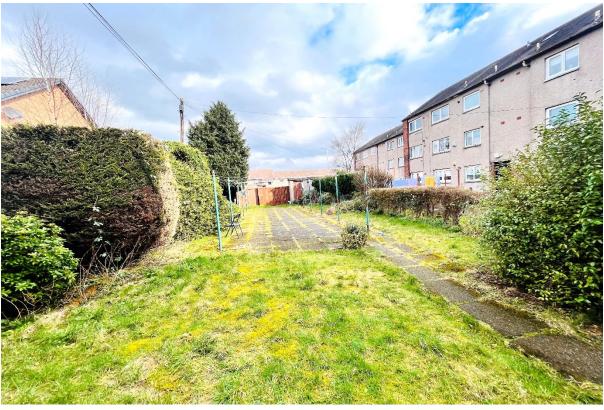

**EXTERNAL** 

Externally, the property is located on the first floor and the common close is well-maintained. There is a shared

drying green to the rear and on-street parking to the front.

EPC Rating:

С

Dimensions: