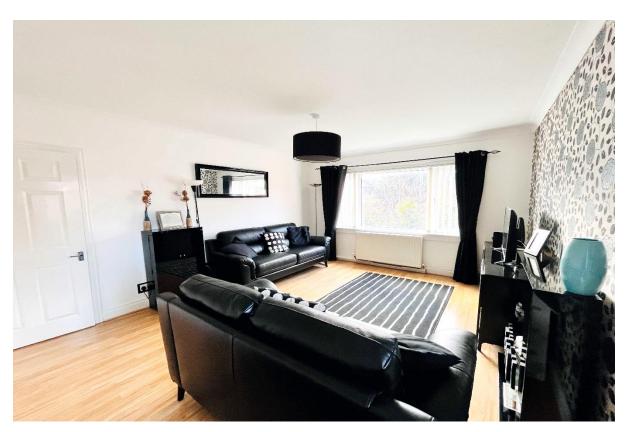

providing good built-in storage.

LOUNGE

The lounge is generous in size with laminate flooring and neutral wall décor with feature paper. There is ample space for lounge furniture and furnishings. The large window in the lounge offers an outlook to the open space.