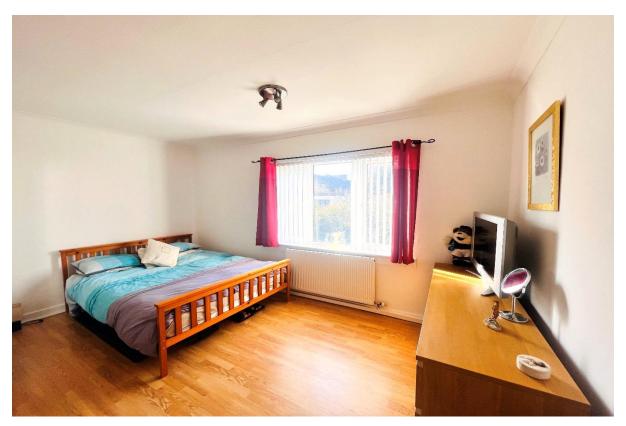

providing good built-in storage.

LOUNGE

The lounge is generous in size with laminate flooring and neutral wall décor with feature paper. There is ample space for lounge furniture and furnishings. The large window in the lounge offers an outlook to the open space.

Bedroom 1 is generous in size with laminate flooring and feature paper. There is good space for bedroom

furniture and furnishings. The window offers an outlook to the open space.

BEDROOM 2

Bedroom 2 is generous in size with laminate flooring and feature paper and is rear facing. There is good space

for bedroom furniture and furnishings and a built-in cupboard for storage.

**BATHROOM** 

The bathroom is in good condition and comprises bath, WC and wash-hand basin. The walls and floors benefits

from neutral tiling.