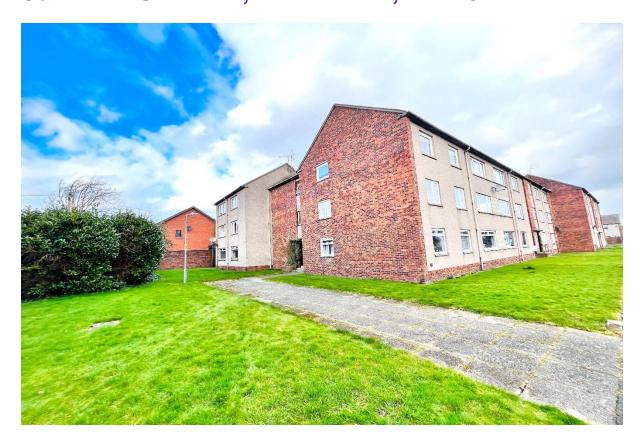

**EXTERNAL** 

Externally, the property is located on the first floor and the common close is well-maintained. There is a shared

drying green to the rear and on-street parking to the front.

EPC Rating:

С

Dimensions: