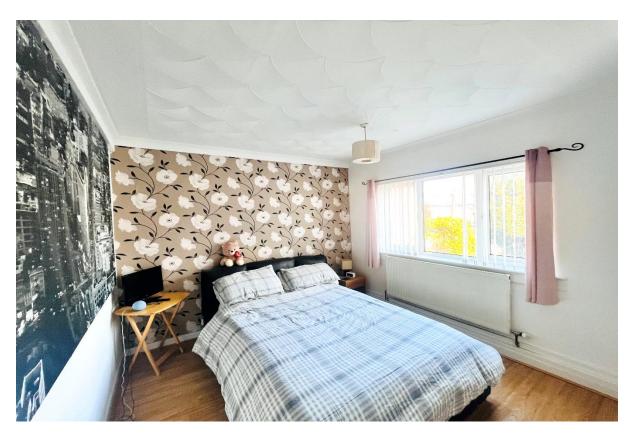

Bedroom 1 is generous in size with laminate flooring and feature paper. There is good space for bedroom

furniture and furnishings. The window offers an outlook to the open space.

BEDROOM 2

Bedroom 2 is generous in size with laminate flooring and feature paper and is rear facing. There is good space

for bedroom furniture and furnishings and a built-in cupboard for storage.

**BATHROOM** 

The bathroom is in good condition and comprises bath, WC and wash-hand basin. The walls and floors benefits

from neutral tiling.