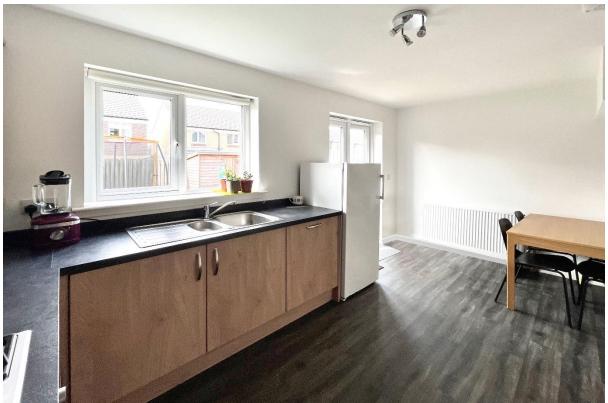

#### **DINING KITCHEN**

The kitchen is to the rear of the property and comprises a range of neutral modern wall and floor units. Integrated appliances include fridge freezer, washing machine and dishwasher. There is a built-on oven with stainless steel 5 burner gas hob and splashback. The kitchen has space for a table and chairs and there are French doors leading to the rear garden. The flooring is laminate and there is neutral wall décor. The kitchen also benefits from built-in under-stair cupboard.