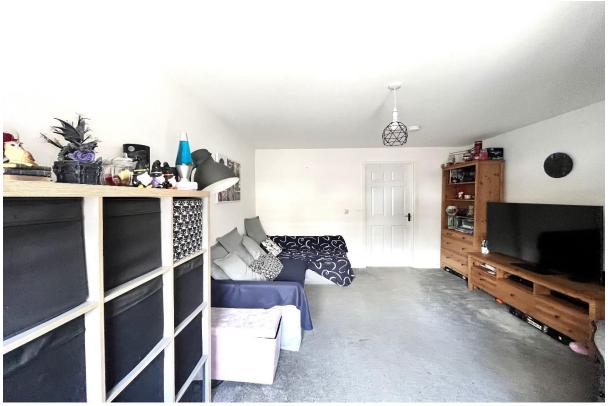

#### LOUNGE

The lounge is front facing with carpet and neutral wall décor with feature paper. The window in the lounge allows good natural light to flow through the living space. There is good space for lounge furniture and furnishings.