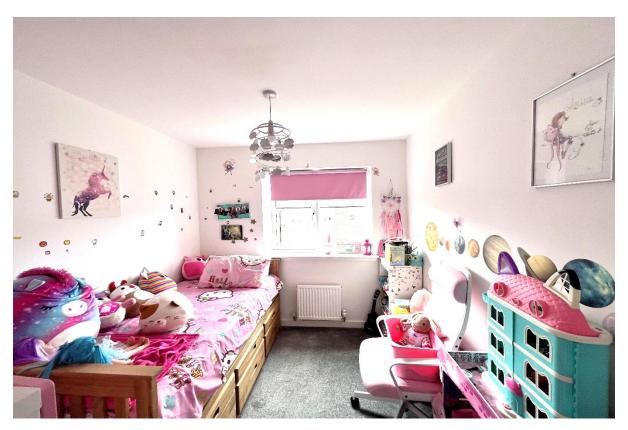

## **BEDROOM 3**

Bedroom 3 is rear facing with carpet and neutral décor and is presently being used as a home office.