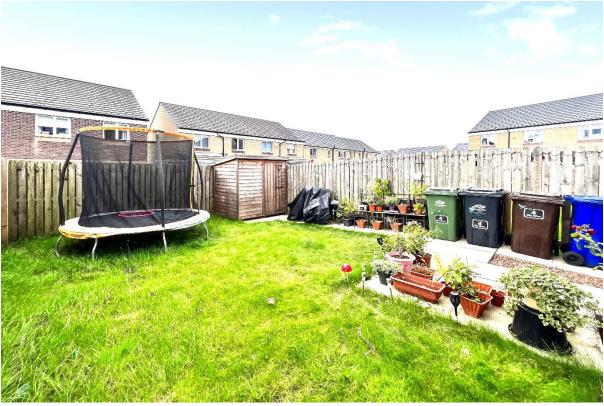

### **EXTERNAL**

Externally, the property benefits from parking bay with allocated space for 2 cars and rear enclosed garden with a turfed lawn and enclosed by timber fencing with front and rear side access.