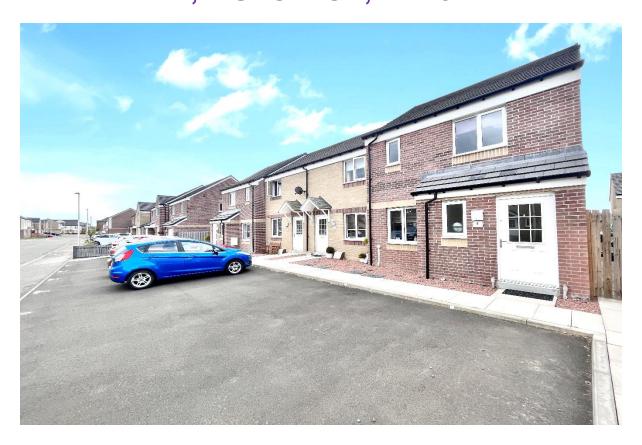

# ELLE MARIE PROPERTY 4 ELIE DRIVE, BISHOPTON, PA7 5RD

## PROPERTY ADDRESS: 4 ELIE DRIVE, BISHOPTON, PA7 5RD

ELLE MARIE PROPERTY is pleased to present this rare to market 3 bed end of terrace house located in Elie Drive in the north of Dargavel Village, Bishopton. Constructed by Persimmon Homes in 2020, the property offers flexible living space with 3 bedrooms, dining kitchen, lounge and 3 bathrooms. In more detail, the property comprises:

### **EXTERNAL**

Externally, the property benefits from parking bay with allocated space for 2 cars and rear enclosed garden with a turfed lawn and enclosed by timber fencing with front and rear side access.