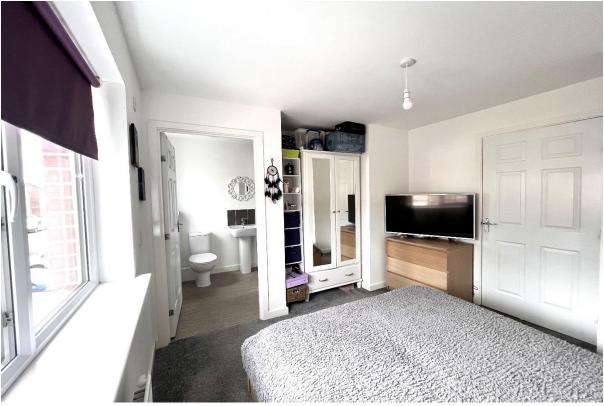

# BEDROOM 1

Bedroom 1 is front facing with carpet and neutral wall décor. There is ample space for bedroom furniture and furnishings. Bedroom 1 also benefits from en-suite.

### **EN-SUITE**

The en-suite comprises WC, wash-hand basin and walk-in double fully tiled shower.

WC

The WC comprises WC and wash-hand basin and is conveniently located on the ground floor.