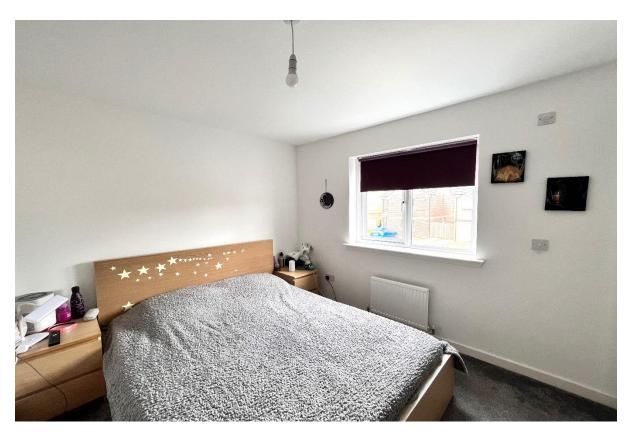

# BEDROOM 1

Bedroom 1 is front facing with carpet and neutral wall décor. There is ample space for bedroom furniture and furnishings. Bedroom 1 also benefits from en-suite.