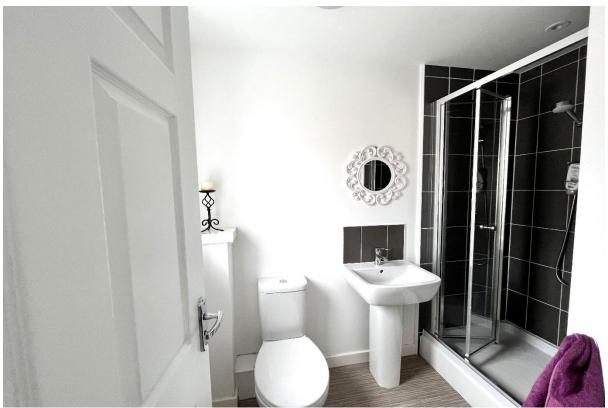

### **EN-SUITE**

The en-suite comprises WC, wash-hand basin and walk-in double fully tiled shower.

WC

The WC comprises WC and wash-hand basin and is conveniently located on the ground floor.