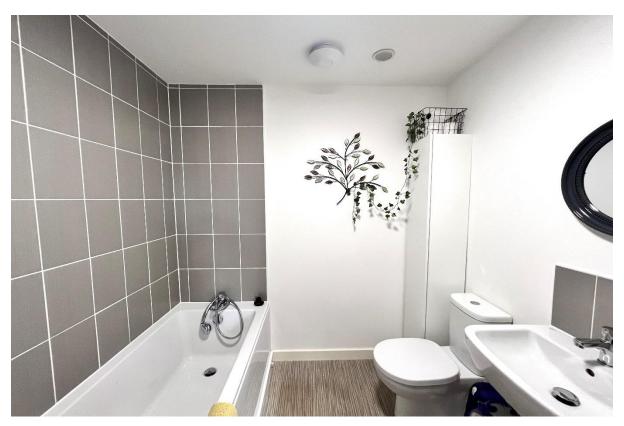

### **BATHROOM**

The bathroom comprises bath, WC and wash-hand basin. There is partial wall tiling and vinyl flooring.