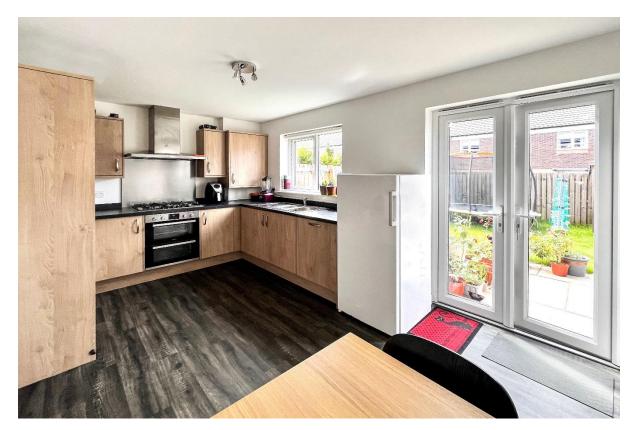

#### **DINING KITCHEN**

The kitchen is to the rear of the property and comprises a range of neutral modern wall and floor units. Integrated appliances include fridge freezer, washing machine and dishwasher. There is a built-on oven with stainless steel 5 burner gas hob and splashback. The kitchen has space for a table and chairs and there are French doors leading to the rear garden. The flooring is laminate and there is neutral wall décor. The kitchen also benefits from built-in under-stair cupboard.