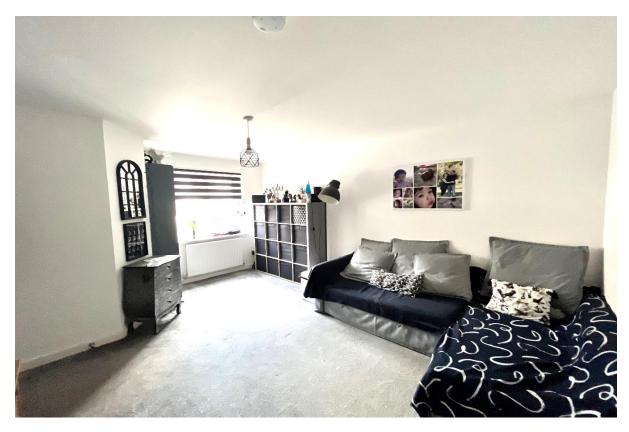

#### LOUNGE

The lounge is front facing with carpet and neutral wall décor with feature paper. The window in the lounge allows good natural light to flow through the living space. There is good space for lounge furniture and furnishings.