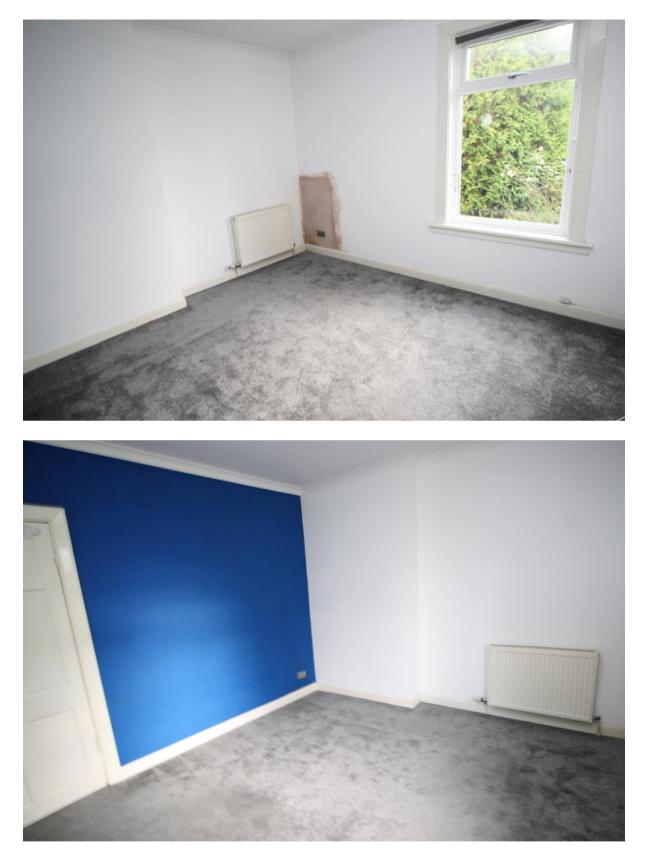

Bedroom 1 is double in size with carpets and warm wall décor.

#### **BEDROOM 2:**

Bedroom 2 is double in size with carpets and warm décor.