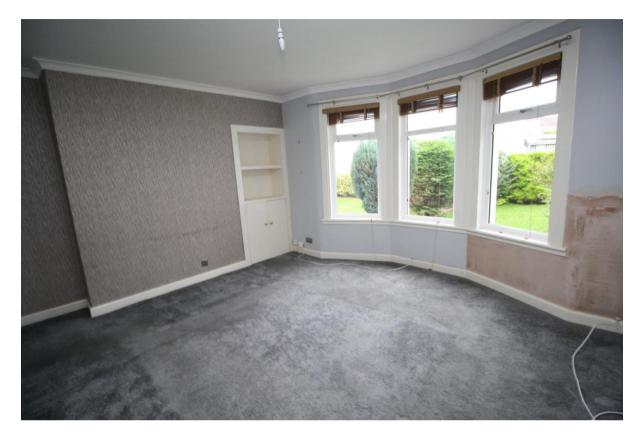

#### LOUNGE

The Lounge is generous in size with carpets and neutral wall décor. There is ample space for furniture and furnishings. There is a large bay fronted window in the lounge providing good natural light.