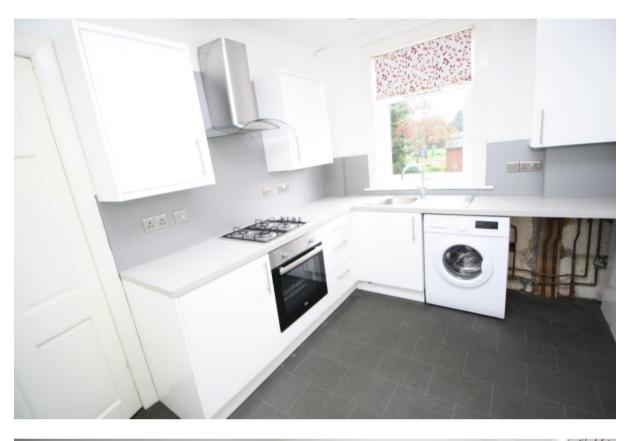

#### KITCHEN

The kitchen is bright with a range of modern gloss wall and floor units. There is an electric built in oven and gas hob with extractor chimney. There is ample space for appliances.

BEDROOM 1: