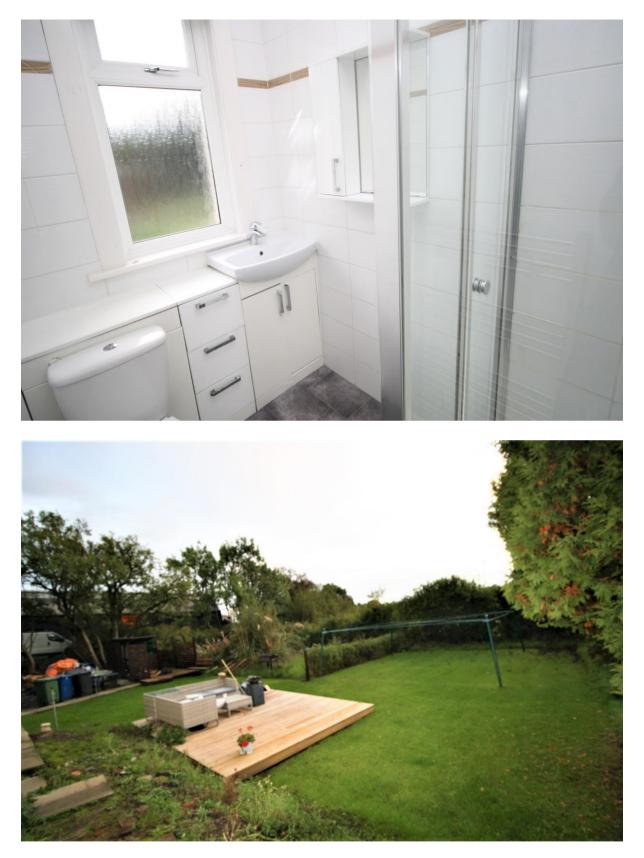

#### BATHROOM:

The bathroom comprises walk-in shower cubicle, WC, and wash-hand basin shower. The flooring is vinyl and the walls are fully tiled.

EPC Rating: D

Dimensions:

Lounge: 13'7" x 15'9" @ widest point Kitchen: 8'4"x11 Bedroom 1: 10'7"x12' Bedroom 2: 10'8"x10'1" Bathroom: 7'x4'9"