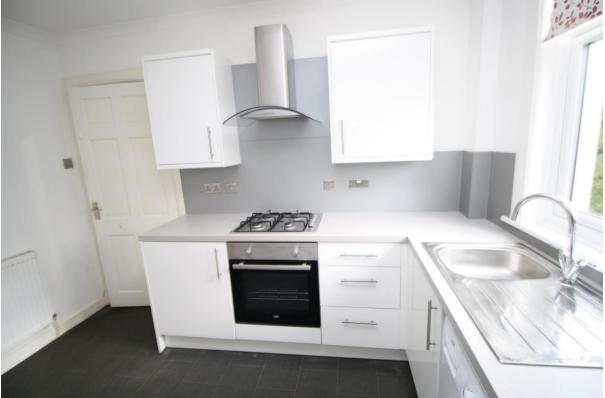

#### KITCHEN

The kitchen is bright with a range of modern gloss wall and floor units. There is an electric built in oven and gas hob with extractor chimney. There is ample space for appliances.

BEDROOM 1: