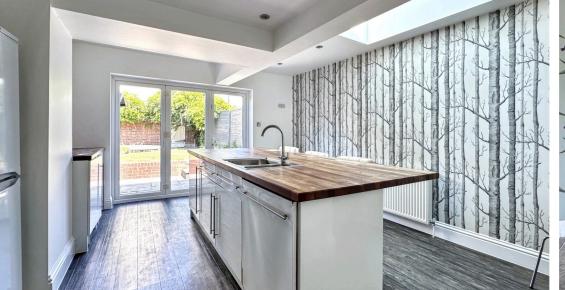

Inside, youll be greeted by a spacious lounge/diner, a contemporary open-plan kitchen/breakfast room with bi-fold doors opening to the enclosed rear garden. There are two generous double bedrooms, each boasting built-in wardrobes, and a modern 4-piece family bathroom featuring a shower cubicle, bath, WC, and wash hand basin.