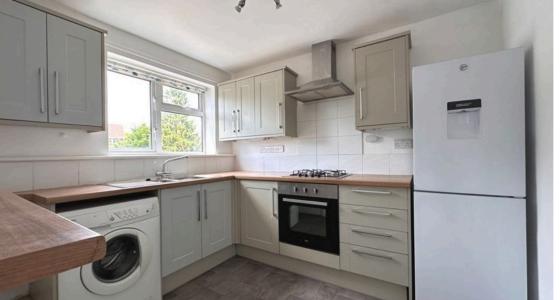

You'll love the bright lounge with its cozy electric fireplace and sweet Juliette balcony - perfect for morning coffee. The kitchen's been given a fresh update with modern touches like a breakfast bar and plenty of storage (because who doesn't need more cupboard space?). Both bedrooms come with built-in wardrobes, so no hunting around for furniture that fits.