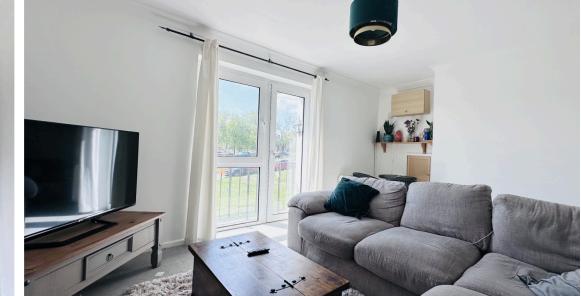

You'll love the bright lounge with its cozy electric fireplace and sweet Juliette balcony - perfect for morning coffee. The kitchen's been given a fresh update with modern touches like a breakfast bar and plenty of storage (because who doesn't need more cupboard space?). Both bedrooms come with built-in wardrobes, so no hunting around for furniture that fits.