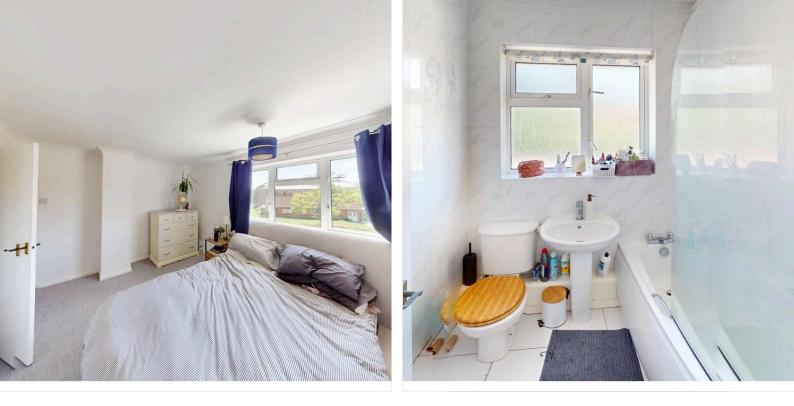

Step into this inviting home through a communal entrance hall leading to the hallway. The lounge boasts cozy comfort with carpeted floors, an electric fireplace, and a Juliette balcony. The renovated kitchen exudes modern elegance with a gas hob, integrated oven, breakfast bar, and ample storage space. Both bedrooms feature built-in wardrobes, while the family bathroom delights with tiled walls, a hand wash basin, and WC.