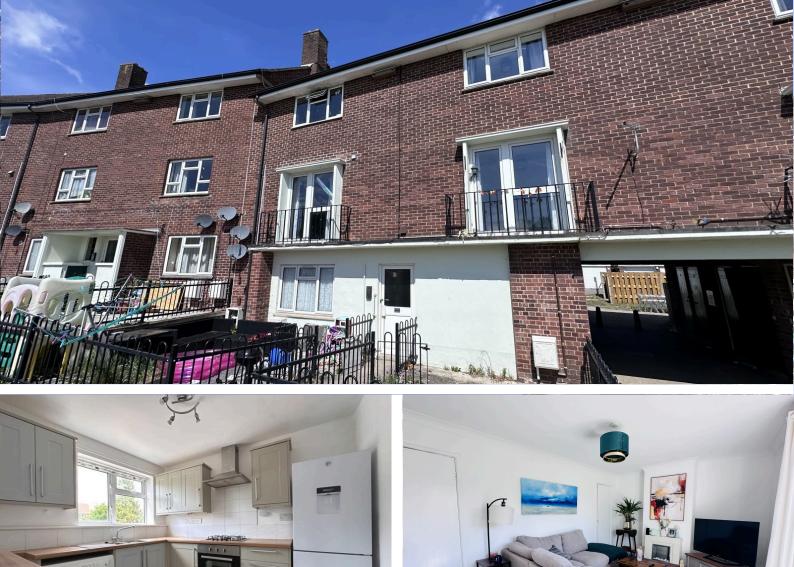

Welcome to Trussell Crescent! Attention first-time buyers and savvy investors! Discover a charming two-bedroom maisonette upper floor property on Trussell Crescent in Winchester. This well-presented flat is ideal for those looking to take their first step onto the property ladder or add to their investment portfolio.

Step into this inviting home through a communal entrance hall leading to the hallway. The lounge boasts cozy comfort with carpeted floors, an electric fireplace, and a Juliette balcony. The renovated kitchen exudes modern elegance with a gas hob, integrated oven, breakfast bar, and ample storage space. Both bedrooms feature built-in wardrobes, while the family bathroom delights with tiled walls, a hand wash basin, and WC.