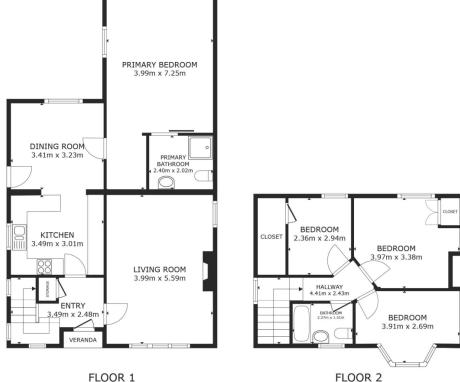

## Asking Price £290,000 Bitterne, Southampton, Hampshire, SO19

Address: Bitterne, Southampton, Hampshire, SO19

Matterport

FLOOR 1

GROSS INTERNAL AREA FLOOR 1 83.2 m<sup>2</sup> FLOOR 2 41.8 m<sup>2</sup> EXCLUDED AREAS : VERANDA 0.9 m<sup>2</sup> TOTAL: 125.1 m<sup>2</sup>