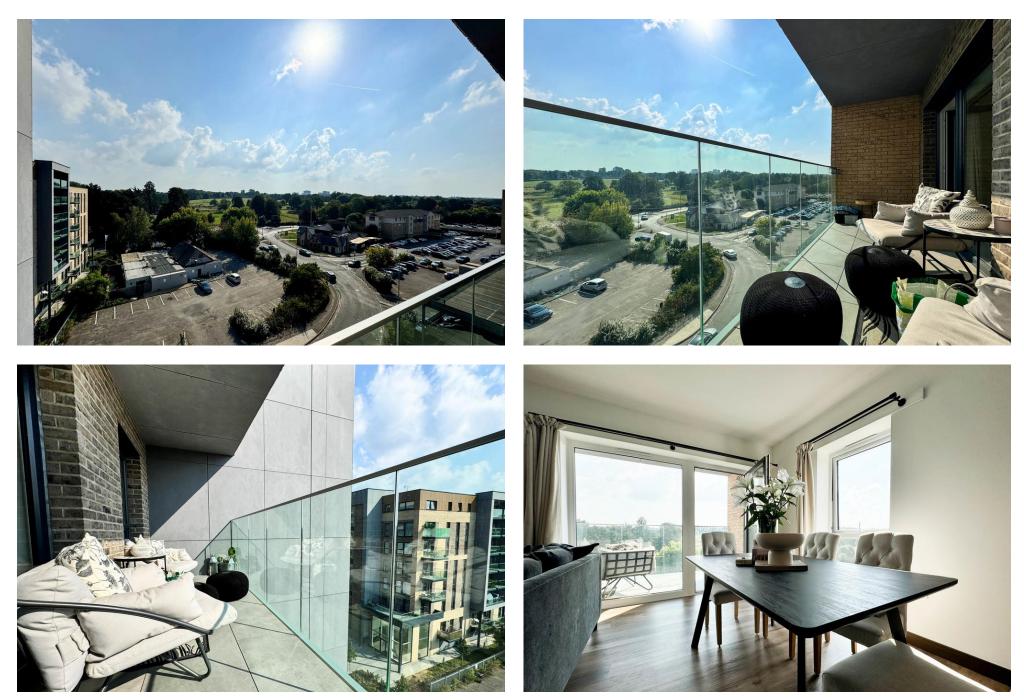

Edinburgh Gate, Harlow £1,800 pcm

70 Fore Street, Hertford, Hertfordshire, SG14 1BY Tel: 01992 303300 Email: hertford@stevenoates.com Web: www.stevenoates.com

Steven Oates are pleased to offer for let this luxury 2 bedroom, modern built apartment located in close proximity to Harlow Station. The property features two bedrooms, two bathrooms, large open plan lounge/kitchen, terrace and allocated parking. Available 10th July, part furnished.