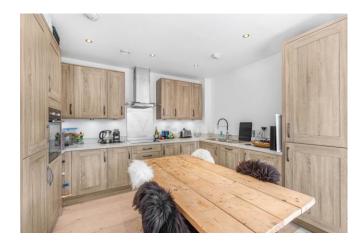

The property benefits from master bedroom with en-suite, double second bedroom, good sized open plan kitchen / lounge, family bathroom, secure gated parking, and access to large communal podium.

Available now the property is offered unfurnished.