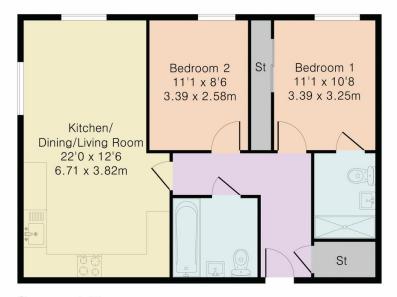

## Approximate Gross Internal Area 664 sq ft - 62 sq m

Second Floor

PINK PLAN

Although Pink Plan ltd ensures the highest level of accuracy, measurements of doors, windows and rooms are approximate and no responsibility is taken for error, omission or misstatement. These plans are for representation purposes only as defined by Ricc Good of measuring practise. No guarantee is given on total square footage of the property within this plan. The figure icon is for initial guidance only and should not be relied on as a basis of valuation.