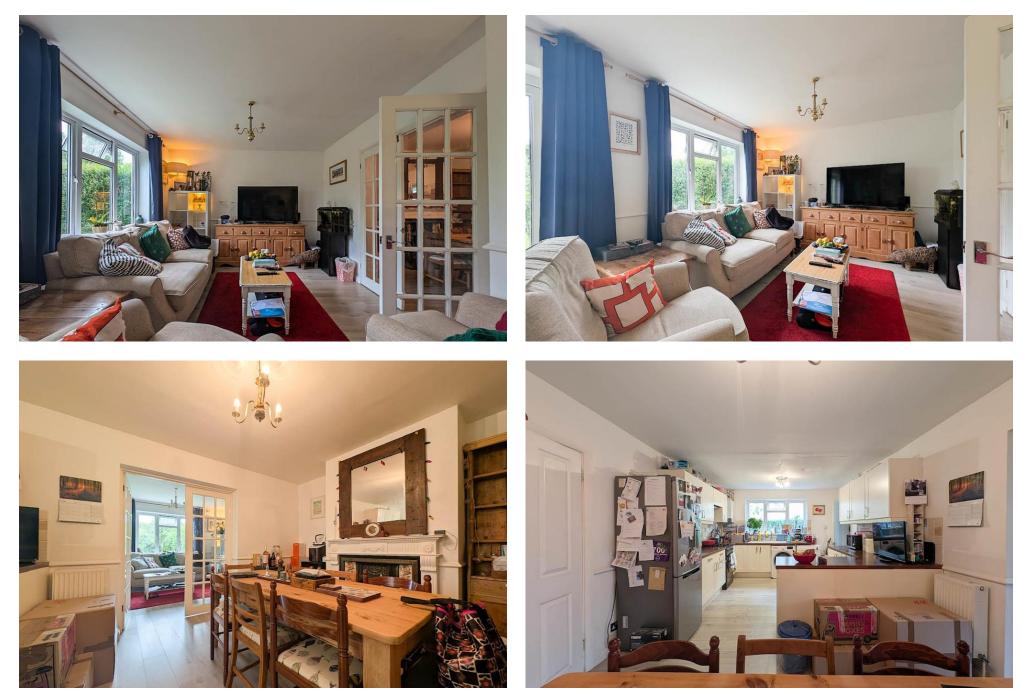

Birch Green, Hertford £2,500 pcm

Steven Oates are delighted to present this beautifully presented four-bedroom family home, available to rent on the sought-after Birch Green in Hertford.

This spacious and well-appointed property features a large kitchen/diner, perfect for family meals and entertaining. The home also offers a separate reception room, a convenient downstairs WC, and a versatile office/study—ideal for home working.

Upstairs, you'll find a generous landing leading to four well-proportioned bedrooms, including a master bedroom with a modern en-suite shower room. A stylish family bathroom completes the first floor.