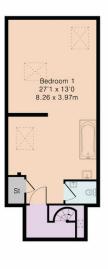

## Approximate Gross Internal Area 1013 sq ft - 94 sq m First Floor Area 617 sq ft - 57 sq m Second Floor Area 396 sq ft - 37 sq m

First Floor

Second Floor

Although Pink Plan Itd ensures the highest level of accuracy, measurements of doors, windows and rooms are approximate and no responsibility is taken for error, omission or misstatement. These plans are for representation purposes only as defined by RICS code of measuring practise. No guarantee is given on total square footage of the property within this plan. The figure icon is for initial guidance only and should not be relied on as a basis of valuation.