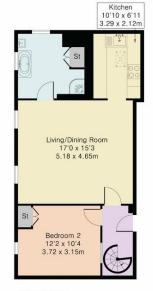

## Approximate Gross Internal Area 1013 sq ft - 94 sq m First Floor Area 617 sq ft - 57 sq m Second Floor Area 396 sq ft - 37 sq m

First Floor

Second Floor

Although Pink Plan Itd ensures the highest level of accuracy, measurements of doors, windows and rooms are approximate and no responsibility is taken for error, omission or misstatement. These plans are for representation purposes only as defined by RICS code of measuring practise. No guarantee is given on total square footage of the property within this plan. The figure icon is for initial guidance only and should not be relied on as a basis of valuation.