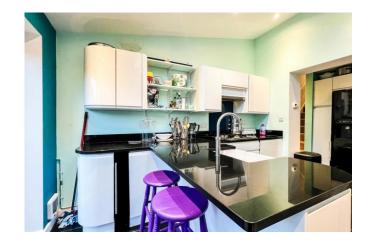

The Folly, Hertford **£2,250 pcm** 

Email: hertford@stevenoates.com

Web: www.stevenoates.com

Steven Oates are pleased to offer for rent this beautifully presented three bedroom mid-terraced house on Folly Island. It has been recently refurbished and has new double glazing throughout. The property offers good sized accommodation to include a living room with hardwood floor, downstairs four piece bathroom suite with underfloor heating, modern kitchen/diner with granite work surfaces, integrated appliances, wine fridge, American style fridge/freezer, Quooker boiling water tap and USB sockets. The first floor consists of master bedroom with USB sockets and venetian blinds and a single bedroom with venetian blinds, ideal for an office or nursery. The second double bedroom is on the top floor with USB sockets, Dorma windows with black-out blinds and eaves storage. From the kitchen/diner are bi-fold doors with access to the rear garden with outside sockets, outside light and outside tap. The garden has a new large shed with power and light. Permit on street parking available. Unfurnished and available beginning of July.