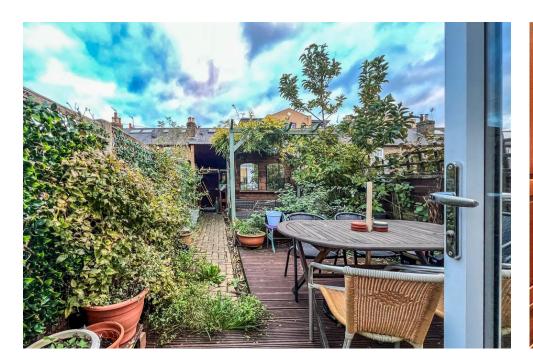

The Folly, Hertford **£2,250 pcm** 

Email: hertford@stevenoates.com

Web: www.stevenoates.com

Steven Oates are pleased to offer for rent this beautifully presented three bedroom mid-terraced house on Folly Island. It has been recently refurbished and has new double glazing throughout. The property offers good sized accommodation to include a living room with hardwood floor, downstairs four piece bathroom suite with underfloor heating, modern kitchen/diner with granite work surfaces, integrated appliances, wine fridge, American style fridge/freezer, Quooker boiling water tap and USB sockets. The first floor consists of master bedroom with USB sockets and venetian blinds and a single bedroom with venetian blinds, ideal for an office or nursery. The second double bedroom is on the top floor with USB sockets, Dorma windows with black-out blinds and eaves storage. From the kitchen/diner are bi-fold doors with access to the rear garden with outside sockets, outside light and outside tap. The garden has a new large shed with power and light. Permit on street parking available. Unfurnished and available beginning of July.