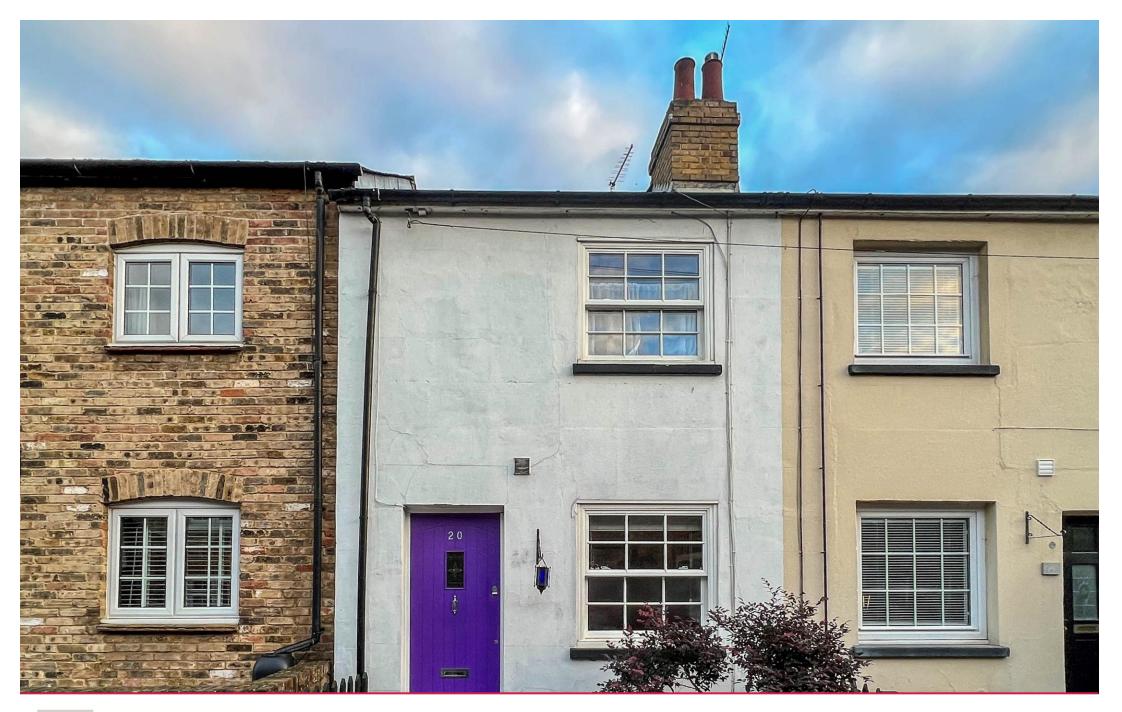

The Folly, Hertford **£2,250 pcm** 

Email: hertford@stevenoates.com

Web: www.stevenoates.com

Steven Oates are pleased to offer for rent this beautifully presented three bedroom mid-terraced house on Folly Island. It has been recently refurbished and has new double glazing throughout. The property offers good sized accommodation to include a living room with hardwood floor, downstairs four piece bathroom suite with underfloor heating, modern kitchen/diner with granite work surfaces, integrated appliances, wine fridge, American style fridge/freezer, Quooker boiling water tap and USB sockets. The first floor consists of master bedroom with USB sockets and venetian blinds and a single bedroom with venetian blinds, ideal for an office or nursery. The second double bedroom is on the top floor with USB sockets, Dorma windows with black-out blinds and eaves storage. From the kitchen/diner are bi-fold doors with access to the rear garden with outside sockets, outside light and outside tap. The garden has a new large shed with power and light. Permit on street parking available. Unfurnished and available beginning of July.