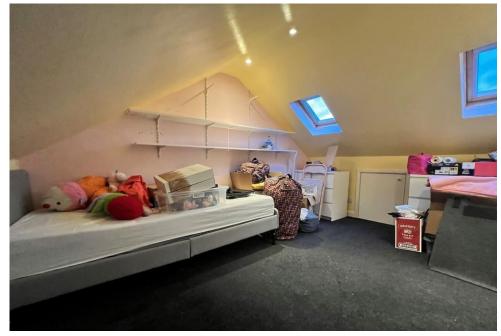

The Folly, Hertford **£2,250 pcm** 

Email: hertford@stevenoates.com

Web: www.stevenoates.com

Steven Oates are pleased to offer for rent this beautifully presented three bedroom mid-terraced house on Folly Island. It has been recently refurbished and has new double glazing throughout. The property offers good sized accommodation to include a living room with hardwood floor, downstairs four piece bathroom suite with underfloor heating, modern kitchen/diner with granite work surfaces, integrated appliances, wine fridge, American style fridge/freezer, Quooker boiling water tap and USB sockets. The first floor consists of master bedroom with USB sockets and venetian blinds and a single bedroom with venetian blinds, ideal for an office or nursery. The second double bedroom is on the top floor with USB sockets, Dorma windows with black-out blinds and eaves storage. From the kitchen/diner are bi-fold doors with access to the rear garden with outside sockets, outside light and outside tap. The garden has a new large shed with power and light. Permit on street parking available. Unfurnished and available beginning of July.