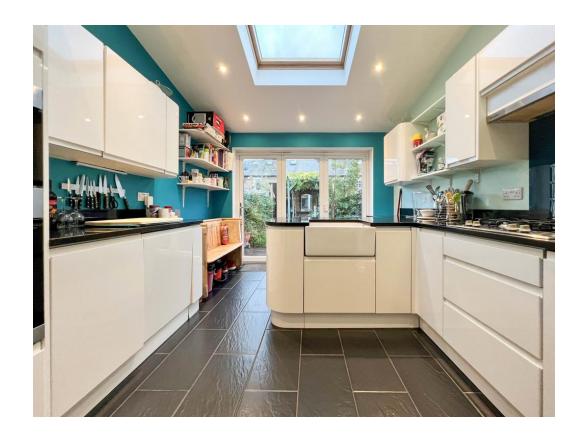

The Folly, Hertford **£2,250 pcm** 

Email: hertford@stevenoates.com

Web: www.stevenoates.com

Steven Oates are pleased to offer for rent this beautifully presented three bedroom mid-terraced house on Folly Island. It has been recently refurbished and has new double glazing throughout. The property offers good sized accommodation to include a living room with hardwood floor, downstairs four piece bathroom suite with underfloor heating, modern kitchen/diner with granite work surfaces, integrated appliances, wine fridge, American style fridge/freezer, Quooker boiling water tap and USB sockets. The first floor consists of master bedroom with USB sockets and venetian blinds and a single bedroom with venetian blinds, ideal for an office or nursery. The second double bedroom is on the top floor with USB sockets, Dorma windows with black-out blinds and eaves storage. From the kitchen/diner are bi-fold doors with access to the rear garden with outside sockets, outside light and outside tap. The garden has a new large shed with power and light. Permit on street parking available. Unfurnished and available beginning of July.