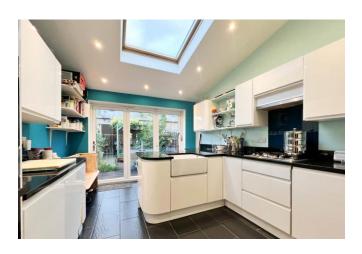

The Folly, Hertford **£2,250 pcm** 

Email: hertford@stevenoates.com

Web: www.stevenoates.com

Steven Oates are pleased to offer for rent this beautifully presented three bedroom mid-terraced house on Folly Island. It has been recently refurbished and has new double glazing throughout. The property offers good sized accommodation to include a living room with hardwood floor, downstairs four piece bathroom suite with underfloor heating, modern kitchen/diner with granite work surfaces, integrated appliances, wine fridge, American style fridge/freezer, Quooker boiling water tap and USB sockets. The first floor consists of master bedroom with USB sockets and venetian blinds and a single bedroom with venetian blinds, ideal for an office or nursery. The second double bedroom is on the top floor with USB sockets, Dorma windows with black-out blinds and eaves storage. From the kitchen/diner are bi-fold doors with access to the rear garden with outside sockets, outside light and outside tap. The garden has a new large shed with power and light. Permit on street parking available. Unfurnished and available beginning of July.