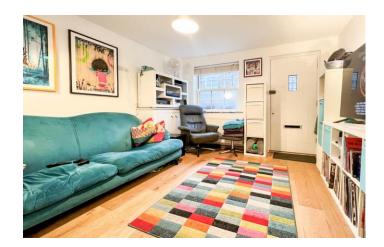

The Folly, Hertford **£2,250 pcm** 

Email: hertford@stevenoates.com

Web: www.stevenoates.com

Steven Oates are pleased to offer for rent this beautifully presented three bedroom mid-terraced house on Folly Island. It has been recently refurbished and has new double glazing throughout. The property offers good sized accommodation to include a living room with hardwood floor, downstairs four piece bathroom suite with underfloor heating, modern kitchen/diner with granite work surfaces, integrated appliances, wine fridge, American style fridge/freezer, Quooker boiling water tap and USB sockets. The first floor consists of master bedroom with USB sockets and venetian blinds and a single bedroom with venetian blinds, ideal for an office or nursery. The second double bedroom is on the top floor with USB sockets, Dorma windows with black-out blinds and eaves storage. From the kitchen/diner are bi-fold doors with access to the rear garden with outside sockets, outside light and outside tap. The garden has a new large shed with power and light. Permit on street parking available. Unfurnished and available beginning of July.