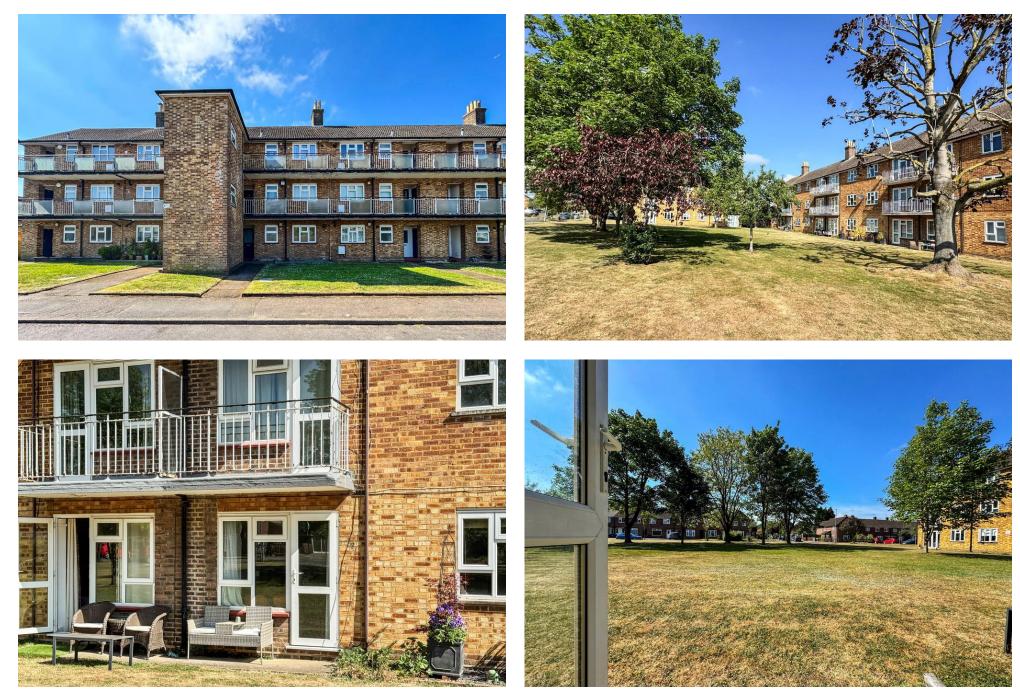

Burnett Square, Hertford £1,100 pcm

Steven Oates are delighted to offer for rental this well presented one bedroom ground floor flat within easy access to local amenities and Hertford North Station.

The property offers good sized accommodation throughout to include lounge with access to communal gardens, fully fitted kitchen with appliances to remain, double bedroom and bathroom.

The property has been recently redecorated and offers additional external storage and communal parking.

The property will be offered unfurnished and available 20 June 2025.

Whilst every attempt has been made to ensure the accuracy of the floor plan contained here, measurements of doors, windows, rooms and any other items are approximate and no responsibility is taken for any error, omission, or mis-statement. This plan is for illustrative purposes only and should be used as such by any prospective purchaser. The services, systems and appliances shown have not been tested and no guarantee as to their operability or efficiency can be given Made with Metropix ©2021