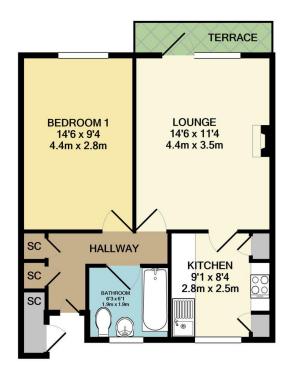

Burnett Square, Hertford £1,100 pcm

Steven Oates are delighted to offer for rental this well presented one bedroom ground floor flat within easy access to local amenities and Hertford North Station.

The property offers good sized accommodation throughout to include lounge with access to communal gardens, fully fitted kitchen with appliances to remain, double bedroom and bathroom.

The property has been recently redecorated and offers additional external storage and communal parking.

The property will be offered unfurnished and available 20 June 2025.

Whilst every attempt has been made to ensure the accuracy of the floor plan contained here, measurements of doors, windows, rooms and any other items are approximate and no responsibility is taken for any error, omission, or mis-statement. This plan is for illustrative purposes only and should be used as such by any prospective purchaser. The services, systems and appliances shown have not been tested and no guarantee as to their operability or efficiency can be given Made with Metropix ©2021