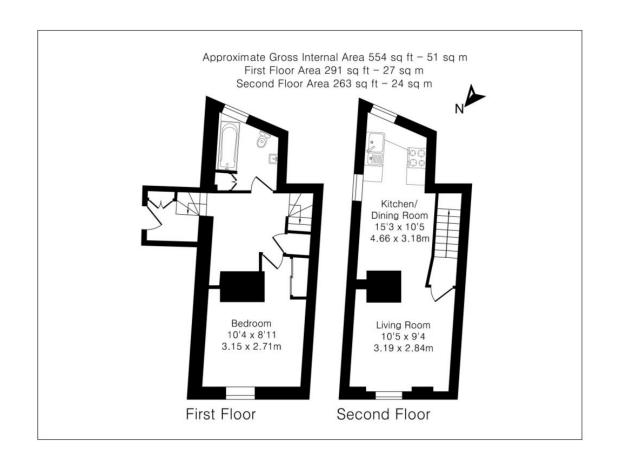

Railway Street, Hertford **£1,300 pcm** 

Email: hertford@stevenoates.com

Web: www.stevenoates.com

Steven Oates are pleased to offer for let this renovated duplex apartment located on the first floor of this Victorian building. Situated in the centre of Hertford Town the property features entrance hallway, one bedroom, lounge/kitchen with newly fitted kitchen and bathroom. Available 16th July. Unfurnished.