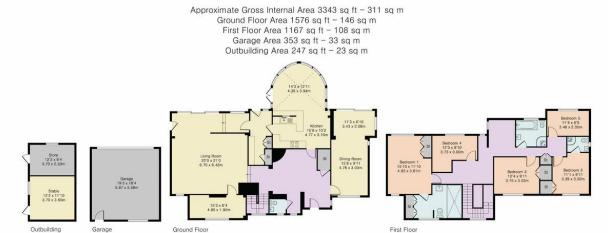

Chapel Lane, Hertford £4,450 pcm

Email: hertford@stevenoates.com

Web: www.stevenoates.com

Steven Oates are pleased to offer for rent this spacious five bedroom detached family home occupying a substantial plot within this highly sought after residential road in the village of Letty Green. The property currently offers generous accommodation including three reception rooms, a kitchen/breakfast room opening into a large conservatory, five bedrooms, along with three bathrooms. Externally, the property is approached by a large carriage driveway leading to a detached double garage and large rear gardens with a detached outhouse. The property is available early April, part furnished and viewing is highly recommended.

Although Pink Plan Itd ensures the highest level of accuracy, measurements of doors, windows and rooms are approximate and no responsibility is taken for error, omission or misstatement. These plans are for representation purposes only as defined by RICS code of measuring practise. No guarantee is given on total square footage of the property within this plan. The figure icon is for initial guidance only and should not be relied on as a basis of valuation.