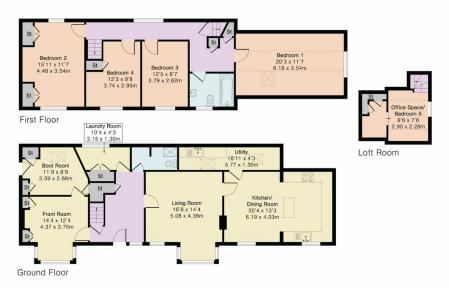

## Approximate Gross Internal Area 2027 sq ft - 188 sq m

Ground Floor Area 1036 sq ft - 96 sq m First Floor Area 870 sq ft - 81 sq m Loft Room Area 121 sq ft - 11 sq m

Although Pink Plan Itd ensures the highest level of accuracy, measurements of doors, windows and rooms are approximate and no responsibility is taken for error, omission or misstatement. These plans are for representation purposes only as defined by RICS code of measuring practise. No guarantee is given on total square footage of the property within this plan. The figure icon is for initial guidance only and should not be relied on as a basis of valuation.