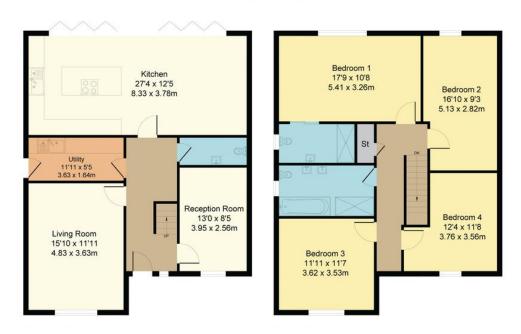

## Approximate Gross Internal Area 1722 sq ft - 160 sq m

Whilst we endeavour to make our sales particulars fair, accurate and reliable, they are only intended as a general guide to the property. Measurements and distances are approximate. These particulars do not form part of any offer or contract. If there are important matters that are likely to affect your decision to buy, please contact us before viewing the property. Please note that we have not tested the services, equipment or appliances in this property, accordingly, we advise prospective buyers to commission their own survey or service reports before finalising any offer to purchase.