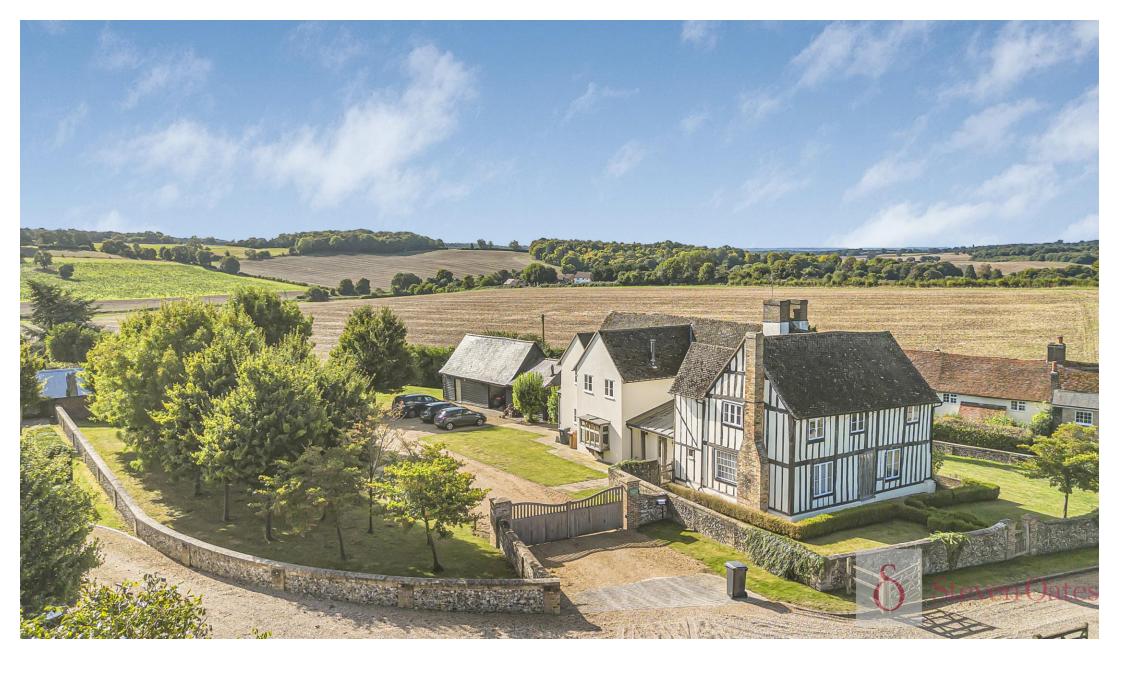

Email: hertford@stevenoates.com

Web: www.stevenoates.com

Steven Oates are pleased to offer this beautiful six bedroom farmhouse for rent, in the idyllic village of Dane End. Being an original 15th century farmhouse, the property is finished to an exceptionally high standard and is surrounded by the prettiest of views. This stunning property features six bedrooms, five bathrooms, two reception rooms, study, two downstairs cloakrooms, annexe and garage. Substantial Gardens, driveway providing parking for several vehicles and communal gardens with extensive views of the charming maintained estate and open countryside. The property is offered unfurnished and the rental amount includes heating, hot water and gardening. Available from the 11<sup>th</sup> of November 2024.