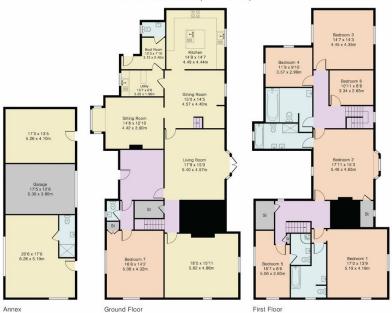

## Approximate Gross Internal Area 4620 sq ft - 429 sq m

Ground Floor Area 1995 sq ft - 185 sq m First Floor Area 1808 sq ft - 168 sq m Annex Area 817 sq ft - 76 sq m

Although Pink Plan Itd ensures the highest level of accuracy, measurements of doors, windows and rooms are approximate and no responsibility is taken for error, omission or misstatement. These plans are for representation purposes only as defined by RIGS code of measuring practises. No guarantee is given on total square footage of the property within this plan. The figure icon is for initial guidance only and should not be relied on as a basis of valuation.