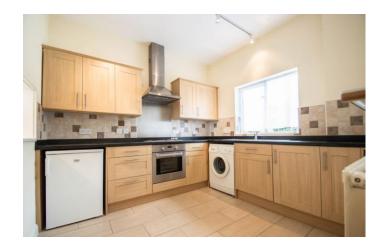

Accommodation comprises of an entrance hall, fitted kitchen, lounge/diner, bathroom, master bedroom with ensuite, single bedroom, bathroom, allocated parking space and communal gardens. Available mid-October and offered unfurnished.