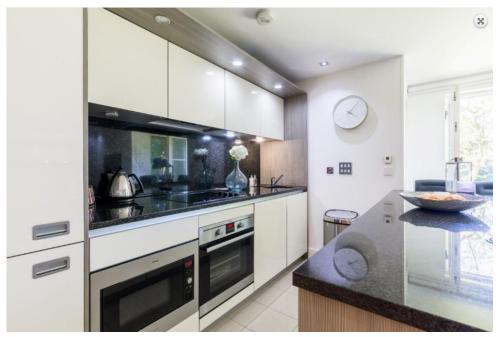

Henmarsh Court, Hertford **£1,850 pcm** 

Email: hertford@stevenoates.com

Web: www.stevenoates.com

Steven Oates are pleased to offer this stunning two double bedroom ground floor apartment within an exclusive and prestigious modern development in Balls Park and enjoys French doors onto communal gardens. The apartment offers lavish fittings and fixtures such as high ceilings, underfloor heating, security entry video systems and the most beautiful decor. The open plan living combines the lounge, dining area and the kitchen/breakfast area with integrated appliances and granite work surfaces. There are two bright double bedrooms which have views over the communal grounds. The en-suite to master bedroom and guest bathroom are fitted with a range of high quality sanitary and chrome mixer fittings. Quality continues outside with well-tended, landscaped grounds, including lawn and planted areas, seating areas and pathways. The apartment has two allocated and secure private parking spaces. Offered unfurnished and available beginning of October.