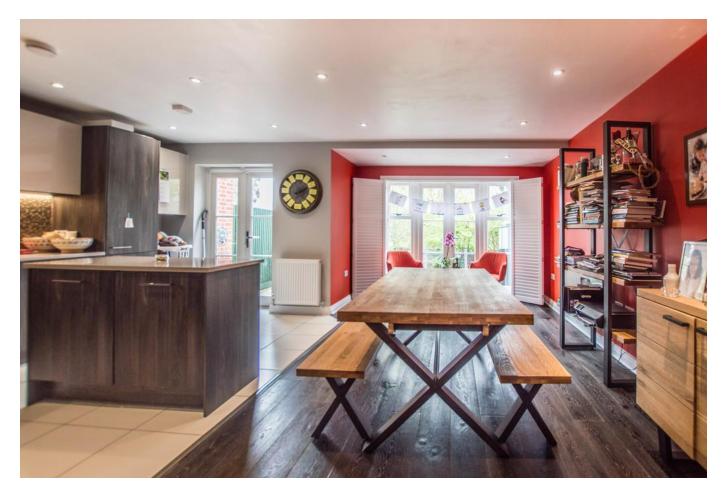

## \*\*\* BALLS PARK 63 ACRES OF OPEN PARKLAND \*\*\*

This stylish three bedroom semi-detached home boasts a spacious open plan kitchen, dining, living area, plus a separate lounge/playroom and French doors opening out to the rear garden. The garage has been converted and still retain a storage unit and WC complete the ground floor. Upstairs, you'll find the master bedroom complete with dressing room and en-suite, as well as French doors opening out to your own private balcony. This charming home comprises two further bedrooms and a generous family bathroom. Available 1<sup>st</sup> September 2024, furnished.

## **GROUND FLOOR**

| GROUND FLOOR       | M             | · et          |
|--------------------|---------------|---------------|
| Kitchen            | 4.55m x 2.84m | 14'11" x 9'4" |
| Living/Dining Room | 7.78m x 5.72m | 25'6" x 18'9" |