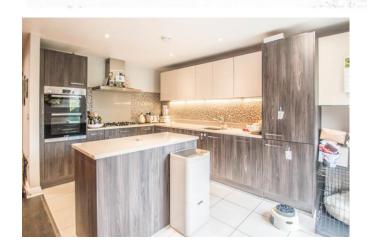

## \*\*\* BALLS PARK 63 ACRES OF OPEN PARKLAND \*\*\*

This stylish three bedroom semi-detached home boasts a spacious open plan kitchen, dining, living area, plus a separate lounge/playroom and French doors opening out to the rear garden. The garage has been converted and still retain a storage unit and WC complete the ground floor. Upstairs, you'll find the master bedroom complete with dressing room and en-suite, as well as French doors opening out to your own private balcony. This charming home comprises two further bedrooms and a generous family bathroom. Available 1<sup>st</sup> September 2024, furnished.