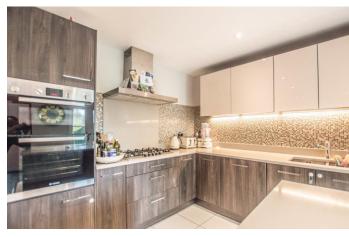

## \*\*\* BALLS PARK 63 ACRES OF OPEN PARKLAND \*\*\*

This stylish three bedroom semi-detached home boasts a spacious open plan kitchen, dining, living area, plus a separate lounge/playroom and French doors opening out to the rear garden. The garage has been converted and still retain a storage unit and WC complete the ground floor. Upstairs, you'll find the master bedroom complete with dressing room and en-suite, as well as French doors opening out to your own private balcony. This charming home comprises two further bedrooms and a generous family bathroom. Available 1<sup>st</sup> September 2024, furnished.

## **GROUND FLOOR**

| GROUND FLOOR       | M             | · et          |
|--------------------|---------------|---------------|
| Kitchen            | 4.55m x 2.84m | 14'11" x 9'4" |
| Living/Dining Room | 7.78m x 5.72m | 25'6" x 18'9" |