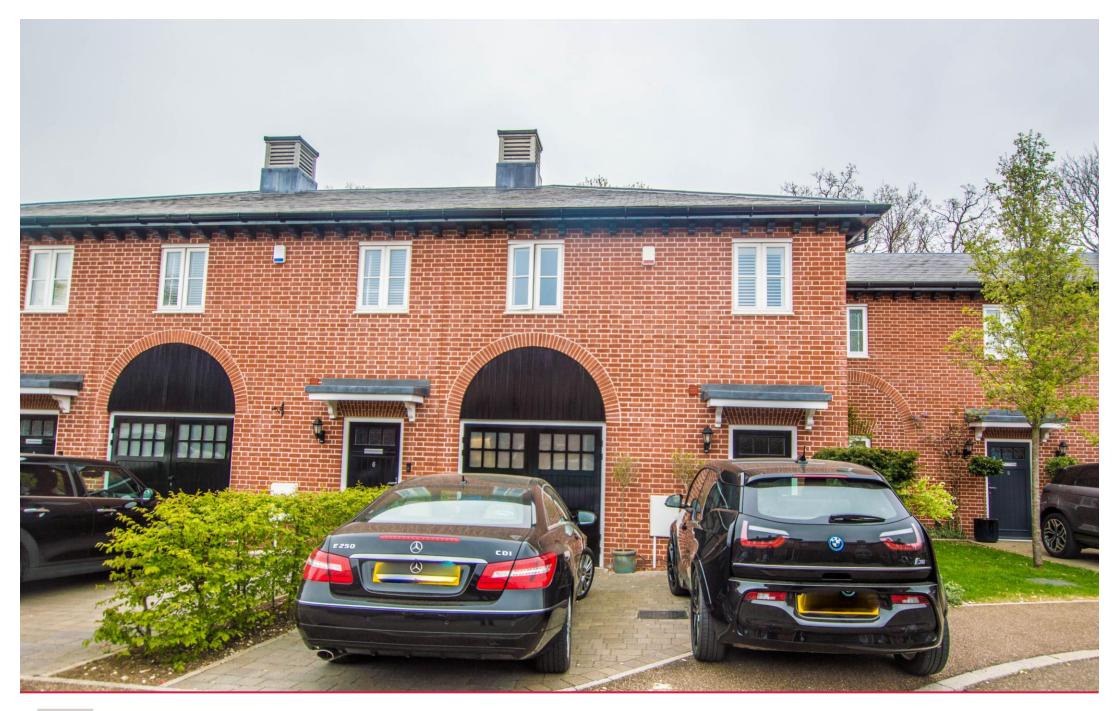

## \*\*\* BALLS PARK 63 ACRES OF OPEN PARKLAND \*\*\*

This stylish three bedroom semi-detached home boasts a spacious open plan kitchen, dining, living area, plus a separate lounge/playroom and French doors opening out to the rear garden. The garage has been converted and still retain a storage unit and WC complete the ground floor. Upstairs, you'll find the master bedroom complete with dressing room and en-suite, as well as French doors opening out to your own private balcony. This charming home comprises two further bedrooms and a generous family bathroom. Available 1<sup>st</sup> September 2024, furnished.