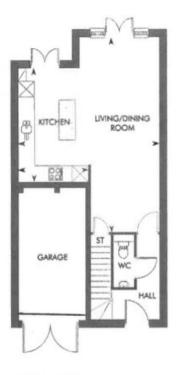

## **GROUND FLOOR**

| GROUND FLOOR       | M             | · et          |
|--------------------|---------------|---------------|
| Kitchen            | 4.55m x 2.84m | 14'11" x 9'4" |
| Living/Dining Room | 7.78m x 5.72m | 25'6" x 18'9" |