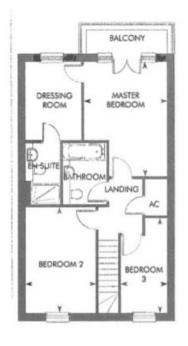

## FIRST FLOOR

| FIRST FLOOR    | M           | PT            |
|----------------|-------------|---------------|
| Master Bedroom | 4.59 x 3.35 | 15'1" x 11'0" |
| Bedroom 2      | 4.24 x 2.82 | 13'11" x 9'3" |
| Bedroom 3      | 3.79 x 1.87 | 12'5" x 6'1"  |