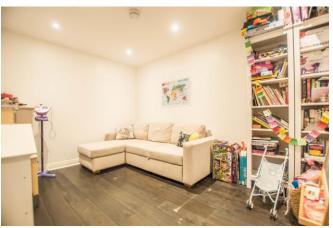

## \*\*\* BALLS PARK 63 ACRES OF OPEN PARKLAND \*\*\*

This stylish three bedroom semi-detached home boasts a spacious open plan kitchen, dining, living area, plus a separate lounge/playroom and French doors opening out to the rear garden. The garage has been converted and still retain a storage unit and WC complete the ground floor. Upstairs, you'll find the master bedroom complete with dressing room and en-suite, as well as French doors opening out to your own private balcony. This charming home comprises two further bedrooms and a generous family bathroom. Available 1<sup>st</sup> September 2024, furnished.