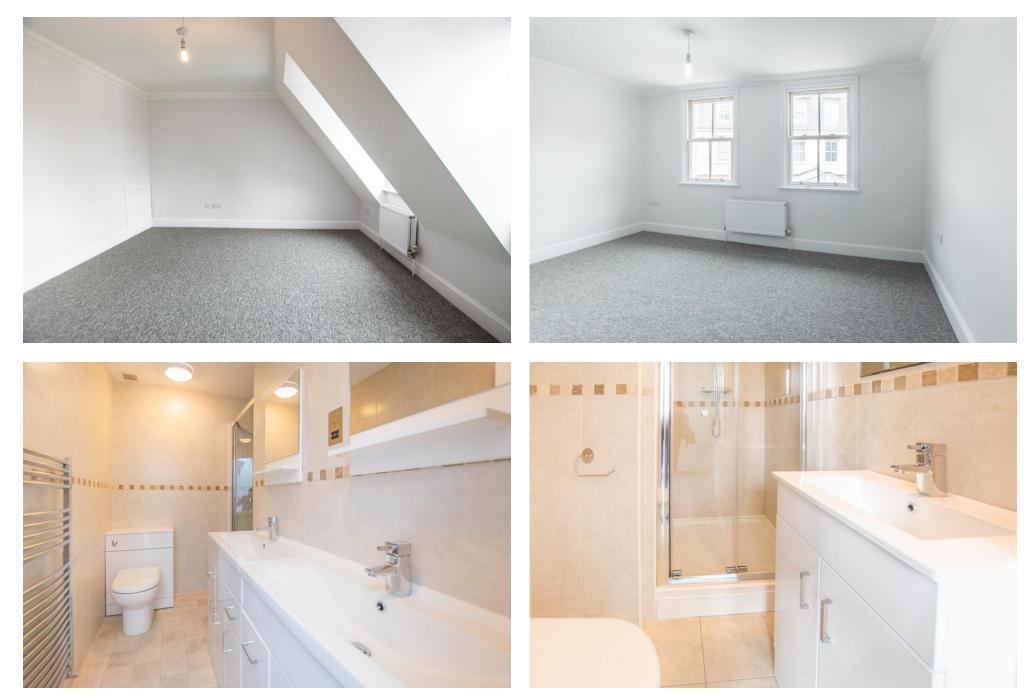

Bell Lane, Hertford £1,995 pcm

Steven Oates are pleased to offer for rental this fully refurbished three bedroom mid terraced town house in Hertford. The property offers good sized accommodation over three floors to include a fully refitted kitchen, wc, conservatory, living room, three bedrooms with ensuite to master and large family shower room.

KITCHEN 10' 4" x 10' 1" (3.15m x 3.07m) CONSERVATORY 8' 7" x 8' 0" (2.62m x 2.44m) LIVING ROOM 14' 0" x 13' 4" (4.27m x 4.06m) BEDROOM ONE 14' 0" x 13' 4" (4.27m x 4.06m) BEDROOM TWO 13' 9" x 10' 4" (4.19m x 3.15m) BEDROOM THREE 14' 0" x 8' 1" (4.27m x 2.46m) SHOWER ROOM 8' 5" x 4' 0" (2.57m x 1.22m)