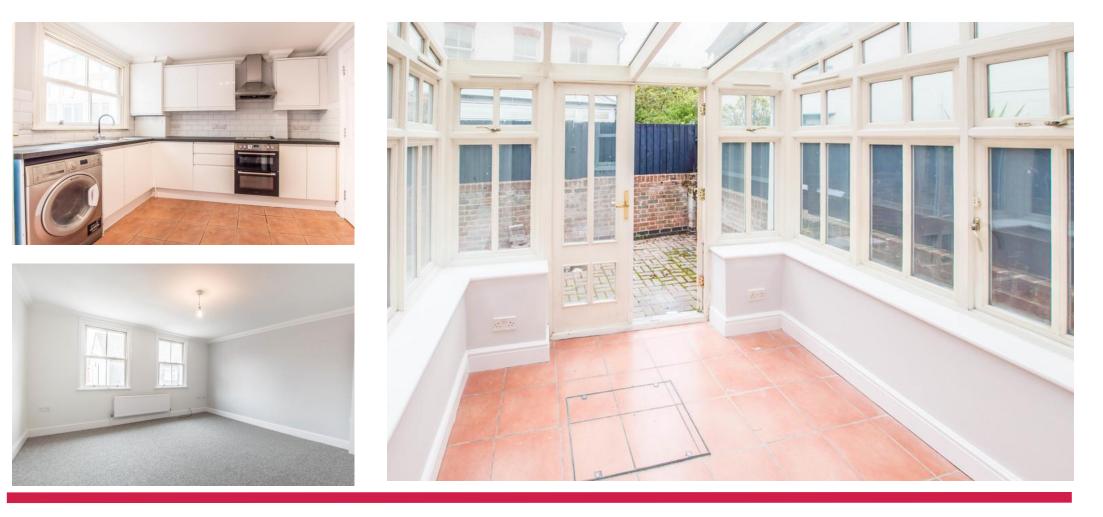

Bell Lane, Hertford £1,995 pcm

Steven Oates are pleased to offer for rental this fully refurbished three bedroom mid terraced town house in Hertford. The property offers good sized accommodation over three floors to include a fully refitted kitchen, wc, conservatory, living room, three bedrooms with ensuite to master and large family shower room.

KITCHEN 10' 4" x 10' 1" (3.15m x 3.07m) CONSERVATORY 8' 7" x 8' 0" (2.62m x 2.44m) LIVING ROOM 14' 0" x 13' 4" (4.27m x 4.06m) BEDROOM ONE 14' 0" x 13' 4" (4.27m x 4.06m) BEDROOM TWO 13' 9" x 10' 4" (4.19m x 3.15m) BEDROOM THREE 14' 0" x 8' 1" (4.27m x 2.46m) SHOWER ROOM 8' 5" x 4' 0" (2.57m x 1.22m)