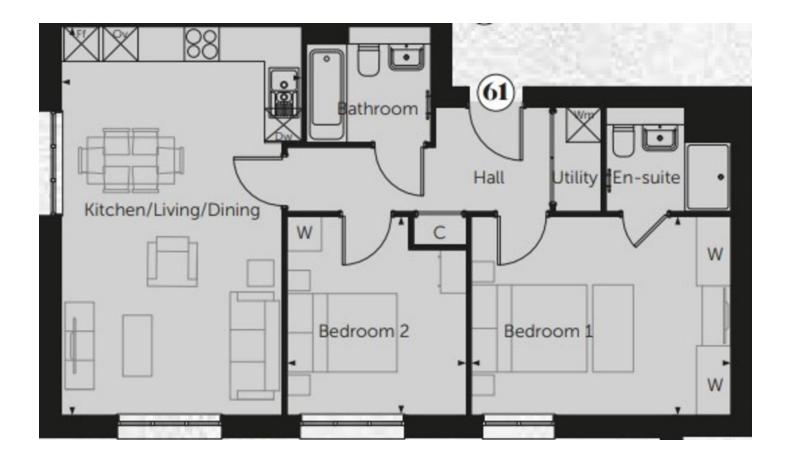

Navigation House, Hertford £1,795 pcm

70 Fore Street, Hertford, Hertfordshire, SG14 1BY Tel: 01992 303300 Email: hertford@stevenoates.com Web: www.stevenoates.com

Steven Oates are pleased to offer for let this modern two bedroom luxury apartment located in the new Lea Wharf Development at Bircherley Green. This modern riverside development is situated on the River Lea in the centre of Hertford Town. These luxurious apartments feature, large open-plan lounge/kitchen, stylish bathrooms, 1 x allocated parking space, high end specification, lifts to all floors, designer fitted kitchens with Siemans appliances and contemporary flooring.