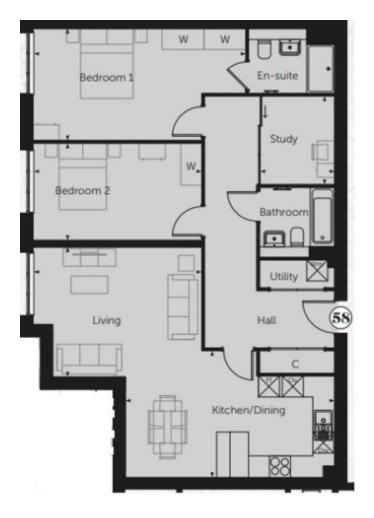

Navigation House, Hertford **£2,195 pcm** 

Email: hertford@stevenoates.com

Web: www.stevenoates.com

Steven Oates are pleased to offer for let this modern two bedroom luxury apartment located in the Lea Wharf Development at Bircherley Green. This modern riverside development is situated on the River Lea in the centre of Hertford Town. These luxurious apartments feature, large open-plan lounge/kitchen, stylish bathrooms, 1 x allocated parking space, high end specification, lifts to all floors, designer fitted kitchens with Siemans appliances and contemporary flooring. This stunning apartment is ideal for those who work from home in need of a separate office space as it features its own self-contained study with feature glazed sliding doors.