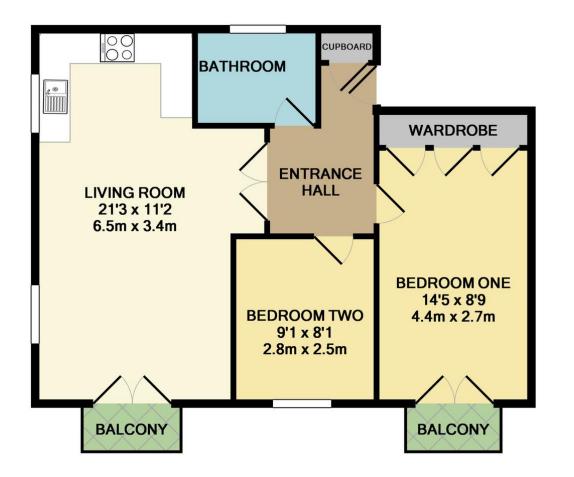

Sele Mill, Hertford £1,450 pcm

Steven Oates are pleased to offer for let this two bedroom modern apartment situated on this popular gated development. Conveniently located for Hertford North Station. The property features two bedrooms, one bathroom, lounge, kitchen, allocated parking and communal gardens. Available end of July. Unfurnished.