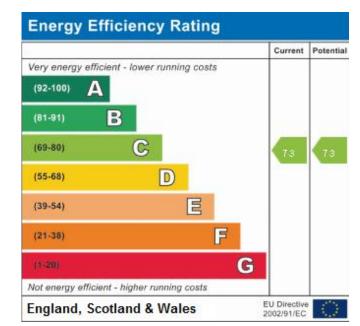

Approximate Gross Internal Area 2599 sq ft - 242 sq m Ground Floor Area 853 sq ft - 79 sq m First Floor Area 873 sq ft - 81 sq m

Second Floor Area 874 sq ft - 81 sq m

First Floor

NY

Second Floor

Whilst we endeavour to make our sales particulars fair, accurate and reliable, they are only intended as a general guide to the property. Measurements and distances are approximate. These particulars do not form part of any offer or contract. If there are important matters that are likely to affect your decision to buy, please contact us before viewing the property. Please note that we have not tested the services, equipment or appliances in this property, accordingly, we advise prospective buyers to commission their own survey or service reports before finalising any offer to purchase.