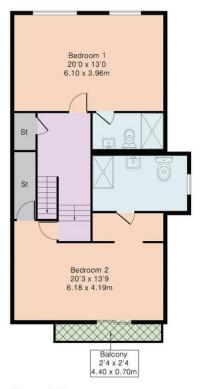

Approximate Gross Internal Area 2599 sq ft - 242 sq m Ground Floor Area 853 sq ft - 79 sq m First Floor Area 873 sq ft - 81 sq m

Second Floor Area 874 sq ft - 81 sq m

First Floor

NY

Second Floor

Whilst we endeavour to make our sales particulars fair, accurate and reliable, they are only intended as a general guide to the property. Measurements and distances are approximate. These particulars do not form part of any offer or contract. If there are important matters that are likely to affect your decision to buy, please contact us before viewing the property. Please note that we have not tested the services, equipment or appliances in this property, accordingly, we advise prospective buyers to commission their own survey or service reports before finalising any offer to purchase.