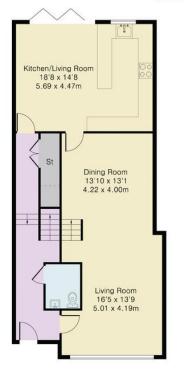

Approximate Gross Internal Area 2599 sq ft - 242 sq m Ground Floor Area 853 sq ft - 79 sq m First Floor Area 873 sq ft - 81 sq m

Second Floor Area 874 sq ft - 81 sq m

First Floor

NY

Second Floor

Whilst we endeavour to make our sales particulars fair, accurate and reliable, they are only intended as a general guide to the property. Measurements and distances are approximate. These particulars do not form part of any offer or contract. If there are important matters that are likely to affect your decision to buy, please contact us before viewing the property. Please note that we have not tested the services, equipment or appliances in this property, accordingly, we advise prospective buyers to commission their own survey or service reports before finalising any offer to purchase.