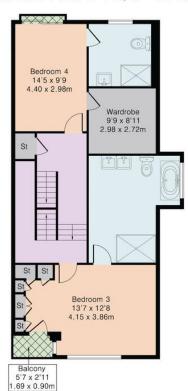

Approximate Gross Internal Area 2599 sq ft - 242 sq m Ground Floor Area 853 sq ft - 79 sq m First Floor Area 873 sq ft - 81 sq m

Second Floor Area 874 sq ft - 81 sq m

First Floor

NY

Second Floor

Whilst we endeavour to make our sales particulars fair, accurate and reliable, they are only intended as a general guide to the property. Measurements and distances are approximate. These particulars do not form part of any offer or contract. If there are important matters that are likely to affect your decision to buy, please contact us before viewing the property. Please note that we have not tested the services, equipment or appliances in this property, accordingly, we advise prospective buyers to commission their own survey or service reports before finalising any offer to purchase.