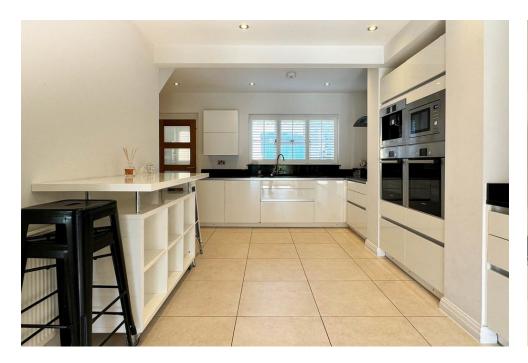

ENTRANCE HALL 16' 01" x 3' 04" (4.9m x 1.02m) LOUNGE 12' 05 MAX" x 24' 10 MAX" (3.78m x 7.57m) KITCHEN 18' 08" x 10' 05" (5.69m x 3.18m) RECEPTION ROOM 12' 01" x 11' 02" (3.68m x 3.4m)
UTILITY ROOM 6' 01" x 6' 07" (1.85m x 2.01m)
DOWNSTAIRS WC