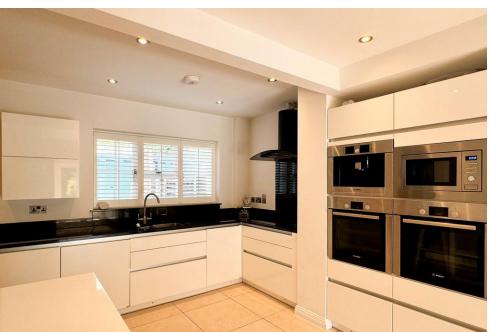

ENTRANCE HALL 16' 01" x 3' 04" (4.9m x 1.02m) LOUNGE 12' 05 MAX" x 24' 10 MAX" (3.78m x 7.57m) KITCHEN 18' 08" x 10' 05" (5.69m x 3.18m) RECEPTION ROOM 12' 01" x 11' 02" (3.68m x 3.4m)
UTILITY ROOM 6' 01" x 6' 07" (1.85m x 2.01m)
DOWNSTAIRS WC