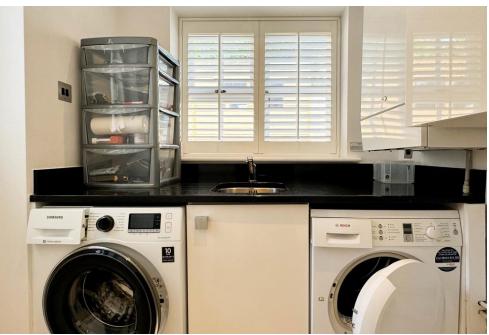

ENTRANCE HALL 16' 01" x 3' 04" (4.9m x 1.02m) LOUNGE 12' 05 MAX" x 24' 10 MAX" (3.78m x 7.57m) KITCHEN 18' 08" x 10' 05" (5.69m x 3.18m) RECEPTION ROOM 12' 01" x 11' 02" (3.68m x 3.4m)
UTILITY ROOM 6' 01" x 6' 07" (1.85m x 2.01m)
DOWNSTAIRS WC