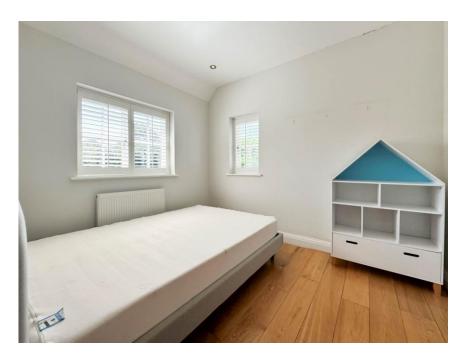

MASTER BEDROOM 11' 11" x 13' 06" (3.63m x 4.11m) ENSUITE

BEDROOM TWO 10' 11" x 9' 01" (3.33m x 2.77m)

BEDROOM THREE 8' 05" x 9' 09" (2.57m x 2.97m)

BEDROOM FOUR 8' 09" x 7' 09" (2.67m x 2.36m)

**BATHROOM** 