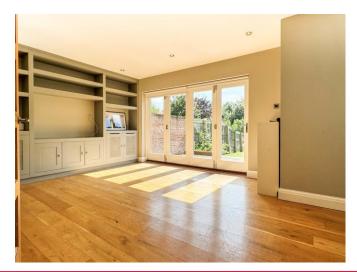

ENTRANCE HALL 16' 01" x 3' 04" (4.9m x 1.02m) LOUNGE 12' 05 MAX" x 24' 10 MAX" (3.78m x 7.57m) KITCHEN 18' 08" x 10' 05" (5.69m x 3.18m) RECEPTION ROOM 12' 01" x 11' 02" (3.68m x 3.4m)
UTILITY ROOM 6' 01" x 6' 07" (1.85m x 2.01m)
DOWNSTAIRS WC