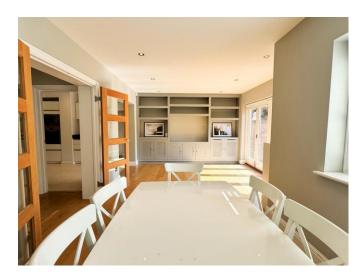

ENTRANCE HALL 16' 01" x 3' 04" (4.9m x 1.02m) LOUNGE 12' 05 MAX" x 24' 10 MAX" (3.78m x 7.57m) KITCHEN 18' 08" x 10' 05" (5.69m x 3.18m) RECEPTION ROOM 12' 01" x 11' 02" (3.68m x 3.4m)
UTILITY ROOM 6' 01" x 6' 07" (1.85m x 2.01m)
DOWNSTAIRS WC