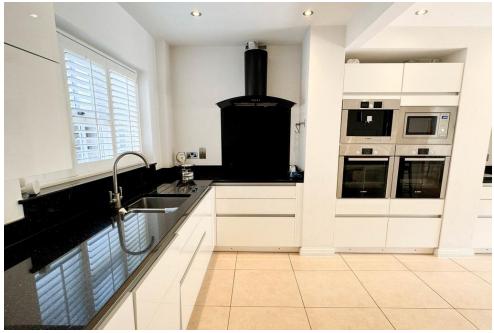

ENTRANCE HALL 16' 01" x 3' 04" (4.9m x 1.02m) LOUNGE 12' 05 MAX" x 24' 10 MAX" (3.78m x 7.57m) KITCHEN 18' 08" x 10' 05" (5.69m x 3.18m) RECEPTION ROOM 12' 01" x 11' 02" (3.68m x 3.4m)
UTILITY ROOM 6' 01" x 6' 07" (1.85m x 2.01m)
DOWNSTAIRS WC