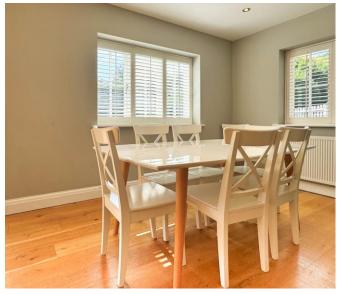

ENTRANCE HALL 16' 01" x 3' 04" (4.9m x 1.02m) LOUNGE 12' 05 MAX" x 24' 10 MAX" (3.78m x 7.57m) KITCHEN 18' 08" x 10' 05" (5.69m x 3.18m) RECEPTION ROOM 12' 01" x 11' 02" (3.68m x 3.4m)
UTILITY ROOM 6' 01" x 6' 07" (1.85m x 2.01m)
DOWNSTAIRS WC