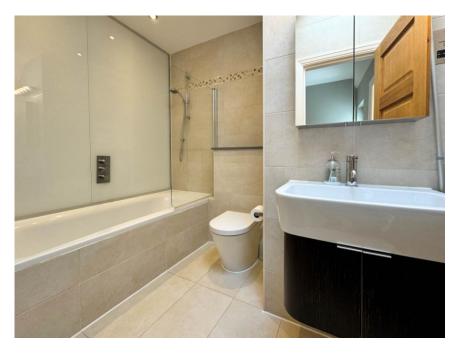

MASTER BEDROOM 11' 11" x 13' 06" (3.63m x 4.11m) ENSUITE

BEDROOM TWO 10' 11" x 9' 01" (3.33m x 2.77m)

BEDROOM THREE 8' 05" x 9' 09" (2.57m x 2.97m)

BEDROOM FOUR 8' 09" x 7' 09" (2.67m x 2.36m)

**BATHROOM** 