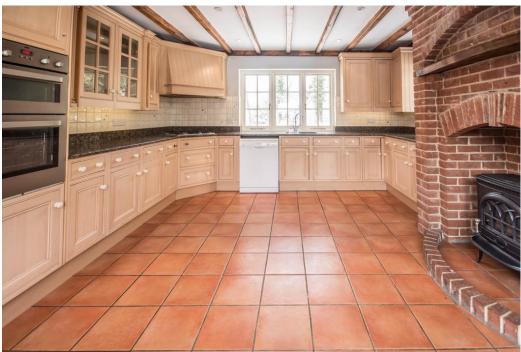

The Gardeners Cottage, Hertford £3,250 pcm

A newly decorated, charming, four bedroom detached character house, located on this private park estate in Woolmers Park. The property features four bedrooms, two bathrooms, lounge, dining room, kitchen/diner, utility room, cloakroom, large garden, double garage and driveway. Available now. Unfurnished.