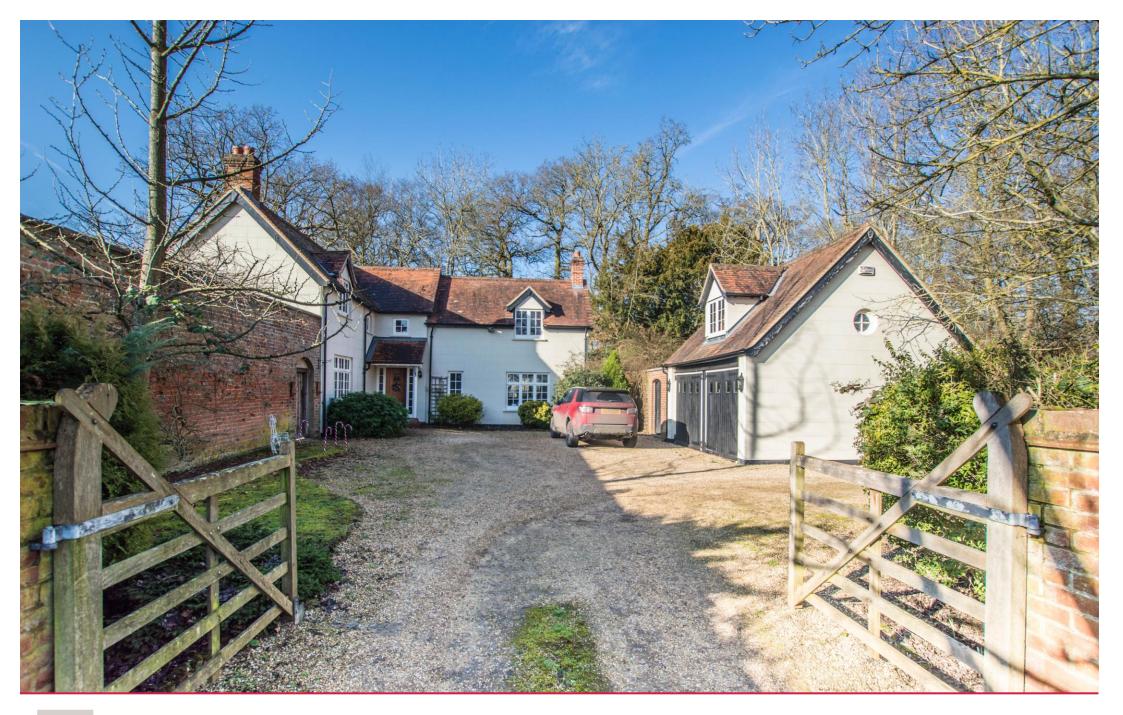

The Gardeners Cottage, Hertford £3,250 pcm

A newly decorated, charming, four bedroom detached character house, located on this private park estate in Woolmers Park. The property features four bedrooms, two bathrooms, lounge, dining room, kitchen/diner, utility room, cloakroom, large garden, double garage and driveway. Available now. Unfurnished.