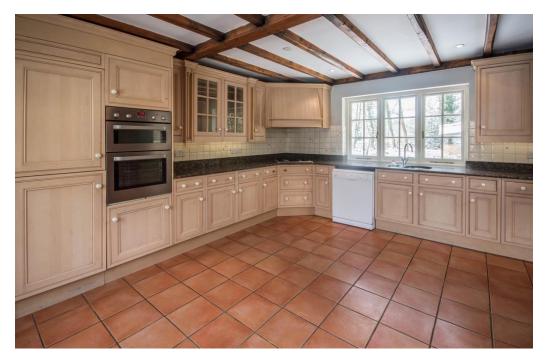

The Gardeners Cottage, Hertford £3,250 pcm

A newly decorated, charming, four bedroom detached character house, located on this private park estate in Woolmers Park. The property features four bedrooms, two bathrooms, lounge, dining room, kitchen/diner, utility room, cloakroom, large garden, double garage and driveway. Available now. Unfurnished.