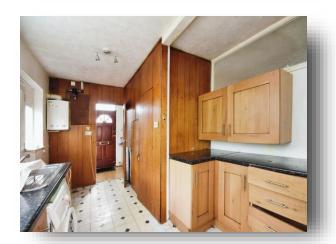

**Doddinghurst Road, Brentwood, CM15 9EP** 



# welcome to

# **Doddinghurst Road, Brentwood**

\*\*\* GUIDE PRICE £600,000 TO £625,000 \*\*\*

Three bedroom detached house in need of complete modernisation, situated on a corner plot offering potential to extend in a popular road in















This floor plan is for illustrative purposes only. It is not drawn to scale. Any measurements, floor areas (including any total floor area), openings and orientation are approximate. No details are guaranteed, they cannot be relied upon for any purpose and they do not form part of any agreement. No liability is taken for any error, omission or misstatement. A party must rely upon its own inspection(s). Powered by www.focalagent.com

## **Living Room**

19' 4" x 9' 10" ( 5.89m x 3.00m )

# **Dining Room**

12' x 8' 5" ( 3.66m x 2.57m )

#### Kitchen

16' 3" x 9' 8" ( 4.95m x 2.95m )

## **First Floor Landing**

#### **Bedroom One**

12' 4" x 10' 2" ( 3.76m x 3.10m )

#### **Bedroom Two**

11' 2" x 10' 2" ( 3.40m x 3.10m )

#### **Bedroom Three**

10' 1" x 7' 6" ( 3.07m x 2.29m )

####