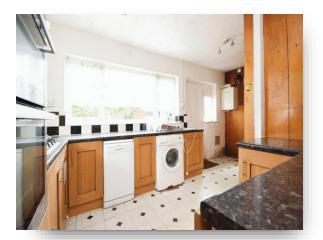

**Doddinghurst Road, Brentwood, CM15 9EP** 



# welcome to

# **Doddinghurst Road, Brentwood**

\*\*\* GUIDE PRICE £600,000 TO £625,000 \*\*\*

Three bedroom detached house in need of complete modernisation, situated on a corner plot offering potential to extend in a popular road in















This floor plan is for illustrative purposes only. It is not drawn to scale. Any measurements, floor areas (including any total floor area), openings and orientation are approximate. No details are guaranteed, they cannot be relied upon for any purpose and they do not form part of any agreement. No liability is taken for any error, omission or misstatement. A party must rely upon its own inspection(s). Powered by www.focalagent.com

## **Living Room**

19' 4" x 9' 10" ( 5.89m x 3.00m )

# **Dining Room**

12' x 8' 5" ( 3.66m x 2.57m )

#### Kitchen

16' 3" x 9' 8" ( 4.95m x 2.95m )

## **First Floor Landing**

#### **Bedroom One**

12' 4" x 10' 2" ( 3.76m x 3.10m )

#### **Bedroom Two**

11' 2" x 10' 2" ( 3.40m x 3.10m )

#### **Bedroom Three**

10' 1" x 7' 6" ( 3.07m x 2.29m )

#### *