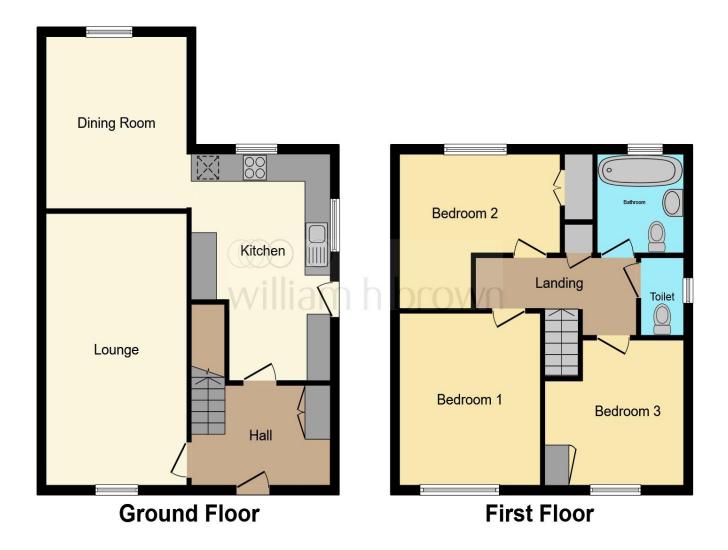

This floor plan is for illustrative purposes only. It is not drawn to scale. Any measurements, floor areas (including any total floor area), openings and orientation are approximate. No details are guaranteed, they cannot be relied upon for any purpose and they do not form part of any agreement. No liability is taken for any error, omission or misstatement. A party must rely upon its own inspection(s). Powered by www.focalagent.com

## **Living Room**

19' 4" x 9' 10" ( 5.89m x 3.00m )

# **Dining Room**

12' x 8' 5" ( 3.66m x 2.57m )

#### Kitchen

16' 3" x 9' 8" ( 4.95m x 2.95m )

## **First Floor Landing**

#### **Bedroom One**

12' 4" x 10' 2" ( 3.76m x 3.10m )

#### **Bedroom Two**

11' 2" x 10' 2" ( 3.40m x 3.10m )

#### **Bedroom Three**

10' 1" x 7' 6" ( 3.07m x 2.29m )

#### **Bathroom**