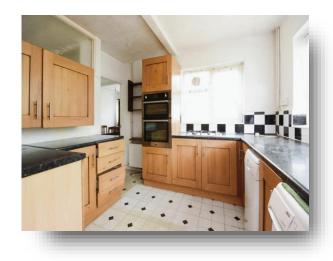

**Doddinghurst Road, Brentwood, CM15 9EP** 



# welcome to

# **Doddinghurst Road, Brentwood**

\*\*\* GUIDE PRICE £600,000 TO £625,000 \*\*\*

Three bedroom detached house in need of complete modernisation, situated on a corner plot offering potential to extend in a popular road in















This floor plan is for illustrative purposes only. It is not drawn to scale. Any measurements, floor areas (including any total floor area), openings and orientation are approximate. No details are guaranteed, they cannot be relied upon for any purpose and they do not form part of any agreement. No liability is taken for any error, omission or misstatement. A party must rely upon its own inspection(s). Powered by www.focalagent.com

## **Living Room**

19' 4" x 9' 10" ( 5.89m x 3.00m )

# **Dining Room**

12' x 8' 5" ( 3.66m x 2.57m )

#### Kitchen

16' 3" x 9' 8" ( 4.95m x 2.95m )

## **First Floor Landing**

#### **Bedroom One**

12' 4" x 10' 2" ( 3.76m x 3.10m )

#### **Bedroom Two**

11' 2" x 10' 2" ( 3.40m x 3.10m )

#### **Bedroom Three**

10' 1" x 7' 6" ( 3.07m x 2.29m )

##