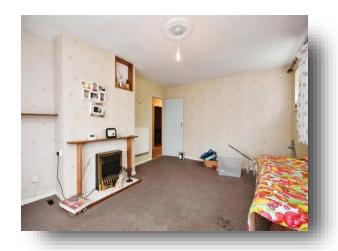

#### **Bedroom One**

14' 7" x 10' 10" ( 4.45m x 3.30m )

#### **Bedroom Two**

11' 11" x 11' 11" ( 3.63m x 3.63m )

#### **Bedroom Three**

9' 10" x 7' 6" ( 3.00m x 2.29m )