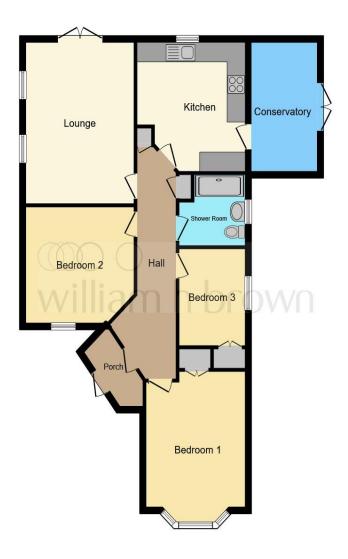

# **Priory Close, Pilgrims Hatch, Brentwood**

\*\*\* Guide Price £450,000 to £475,000 \*\*\* Offered with no onward chain is this three detached Bungalow with NO ONWARD CHAIN

This floor plan is for illustrative purposes only. It is not drawn to scale. Any measurements, floor areas (including any total floor area), openings and orientation are approximate. No details are guaranteed, they cannot be relied upon for any purpose and they do not form part of any agreement. No liability is taken for any error, omission or misstatement. A party must rely upon its own inspection(s). Powered by www.focalagent.com

## **Entrance Hallway**

## **Living Room**

16' 4" x 12' (4.98m x 3.66m)

#### Kitchen

12' 2" x 12' ( 3.71m x 3.66m )

### Conservatory

9' 9" x 7' 4" ( 2.97m x 2.24m )

## Hallway

#### **Bedroom One**

14' 7" x 10' 10" ( 4.45m x 3.30m )

#### **Bedroom Two**

11' 11" x 11' 11" ( 3.63m x 3.63m )

#### **Bedroom Three**

9' 10" x 7' 6" ( 3.00m x 2.29m )

#### **Bathroom**