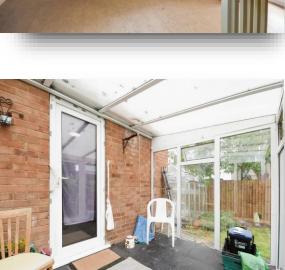

**Priory Close, Pilgrims Hatch, Brentwood, CM15 9PZ** 



## welcome to

# **Priory Close, Pilgrims Hatch, Brentwood**

\*\*\* Guide Price £450,000 to £475,000 \*\*\* Offered with no onward chain is this three detached Bungalow with NO ONWARD CHAIN















This floor plan is for illustrative purposes only. It is not drawn to scale. Any measurements, floor areas (including any total floor area), openings and orientation are approximate. No details are guaranteed, they cannot be relied upon for any purpose and they do not form part of any agreement. No liability is taken for any error, omission or misstatement. A party must rely upon its own inspection(s). Powered by www.focalagent.com

## **Entrance Hallway**

## **Living Room**

16' 4" x 12' (4.98m x 3.66m)

#### Kitchen

12' 2" x 12' ( 3.71m x 3.66m )

### Conservatory

9' 9" x 7' 4" ( 2.97m x 2.24m )

## Hallway

#### **Bedroom One**

14' 7" x 10' 10" ( 4.45m x 3.30m )

#### **Bedroom Two**

11' 11" x 11' 11" ( 3.63m x 3.63m )

#### **Bedroom Three**

9' 10" x 7' 6" ( 3.00m x 2.29m )