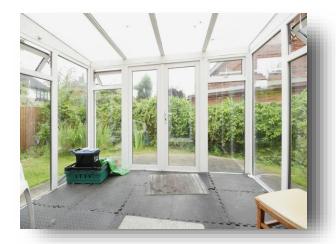

**Priory Close, Pilgrims Hatch, Brentwood, CM15 9PZ** 



## welcome to

# **Priory Close, Pilgrims Hatch, Brentwood**

\*\*\* Guide Price £450,000 to £475,000 \*\*\* Offered with no onward chain is this three detached Bungalow with NO ONWARD CHAIN















This floor plan is for illustrative purposes only. It is not drawn to scale. Any measurements, floor areas (including any total floor area), openings and orientation are approximate. No details are guaranteed, they cannot be relied upon for any purpose and they do not form part of any agreement. No liability is taken for any error, omission or misstatement. A party must rely upon its own inspection(s). Powered by www.focalagent.com

## **Entrance Hallway**

## **Living Room**

16' 4" x 12' (4.98m x 3.66m)

#### Kitchen

12' 2" x 12' ( 3.71m x 3.66m )

### Conservatory

9' 9" x 7' 4" ( 2.97m x 2.24m )

## Hallway

#### **Bedroom One**

14' 7" x 10' 10" ( 4.45m x 3.30m )

#### **Bedroom Two**

11' 11" x 11' 11" ( 3.63m x 3.63m )

#### **Bedroom Three**

9' 10" x 7' 6" ( 3.00m x 2.29m )