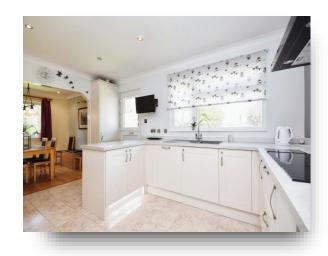

#### Kitchen

14' 1" x 9' 8" ( 4.29m x 2.95m )

# **Dining Room**

7' 5" x 9' 8" ( 2.26m x 2.95m )