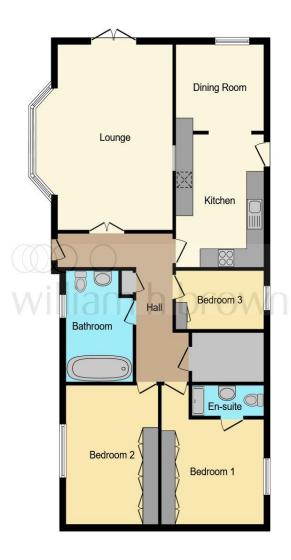

# Three Trees, Lewis Close, Shenfield, Brentwood

We are pleased to bring to market this rare opportunity to purchase this beautiful three bedroom bungalow

This floor plan is for illustrative purposes only. It is not drawn to scale. Any measurements, floor areas (including any total floor area), openings and orientation are approximate. No details are guaranteed, they cannot be relied upon for any purpose and they do not form part of any agreement. No liability is taken for any error, omission or misstatement. A party must rely upon its own inspection(s). Powered by www.focalagent.com

# **Living Room**

19' 6" x 16' 4" ( 5.94m x 4.98m )

#### Kitchen

14' 1" x 9' 8" ( 4.29m x 2.95m )

# **Dining Room**

7' 5" x 9' 8" ( 2.26m x 2.95m )

#### **Bedroom One**

14' 7" x 11' 4" ( 4.45m x 3.45m )

#### **Bedroom Two**

14' 4" x 3' 6" ( 4.37m x 1.07m )

#### **En-Suite**

## **Bedroom Three**

9' 8" x 6' 2" ( 2.95m x 1.88m )

#### **Bathroom**