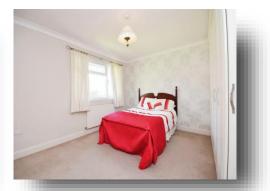

#### **Bedroom One**

14' 7" x 11' 4" ( 4.45m x 3.45m )

#### **Bedroom Two**

14' 4" x 3' 6" ( 4.37m x 1.07m )

## **Bedroom Three**

9' 8" x 6' 2" ( 2.95m x 1.88m )