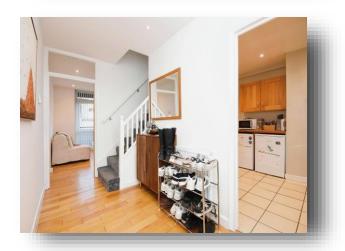

# welcome to

# **Pompadour Close, Warley, Brentwood**

This TWO BEDROOM maisonette is set across two floors and offers balcony/private terrace, SPACIOUS living room, is within walking distance to BRENTWOOD STATION and is offered with NO ONWARD CHAIN













#### **Entrance Hall**

#### **Kitchen Diner**

12' 9" x 9' 3" ( 3.89m x 2.82m )

## Lounge

11' x 15' 5" ( 3.35m x 4.70m )

#### **Bedroom One**

11' x 15' 7" ( 3.35m x 4.75m )

#### **Bedroom Two**

12' 9" x 10' (3.89m x 3.05m)

## **Balcony/terrace**



This floorplan is for illustrative purposes only and is not drawn to scale. Measurements, floor-areas, openings and orientations are approximate. They should not be relied upon for any purpose and do not form any part of an agreement. No liability is taken for any error or mis-statement. All parties must rely on their own inspections.





## welcome to

# Pompadour Close, Warley, Brentwood

- TWO BEDROOM
- MAISONETTE
- PRIVATE BALCONY/TERRACE
- NO ONWARD CHAIN
- SPACIOUS LIVINGWALKING DISTANCE TO BRENTWOOD STATION

Tenure: Leasehold