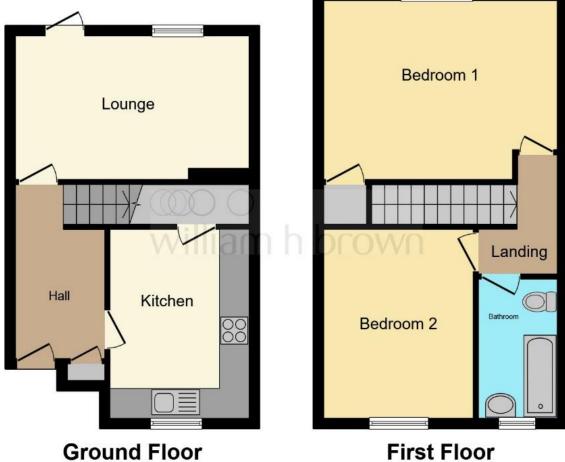

#### **Entrance Hall**

#### **Kitchen Diner**

12' 9" x 9' 3" ( 3.89m x 2.82m )

## Lounge

11' x 15' 5" ( 3.35m x 4.70m )

#### **Bedroom One**

11' x 15' 7" ( 3.35m x 4.75m )

#### **Bedroom Two**

12' 9" x 10' (3.89m x 3.05m)

## **Balcony/terrace**

This floorplan is for illustrative purposes only and is not drawn to scale. Measurements, floor-areas, openings and orientations are approximate. They should not be relied upon for any purpose and do not form any part of an agreement. No liability is taken for any error or mis-statement. All parties must rely on their own inspections.