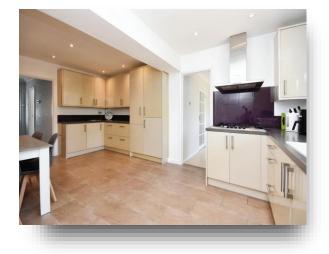

#### **Entrance Porch**

**Entrance Hallway** 

W/C

**Living Room** 

21' 4" x 14' 7" ( 6.50m x 4.45m )

Kitchen/Diner

18' 3" x 12' 3" ( 5.56m x 3.73m )

Study