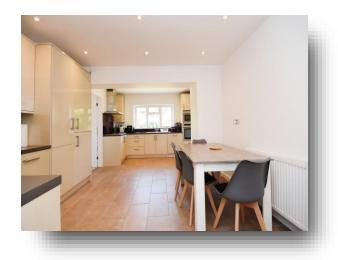

#### **Entrance Porch**

**Entrance Hallway** 

W/C

**Living Room** 

21' 4" x 14' 7" ( 6.50m x 4.45m )

Kitchen/Diner

18' 3" x 12' 3" ( 5.56m x 3.73m )

Study