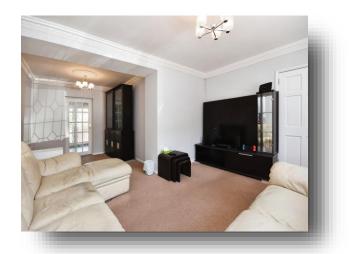

#### **Entrance Porch**

**Entrance Hallway** 

W/C

**Living Room** 

21' 4" x 14' 7" ( 6.50m x 4.45m )

Kitchen/Diner

18' 3" x 12' 3" ( 5.56m x 3.73m )

Study