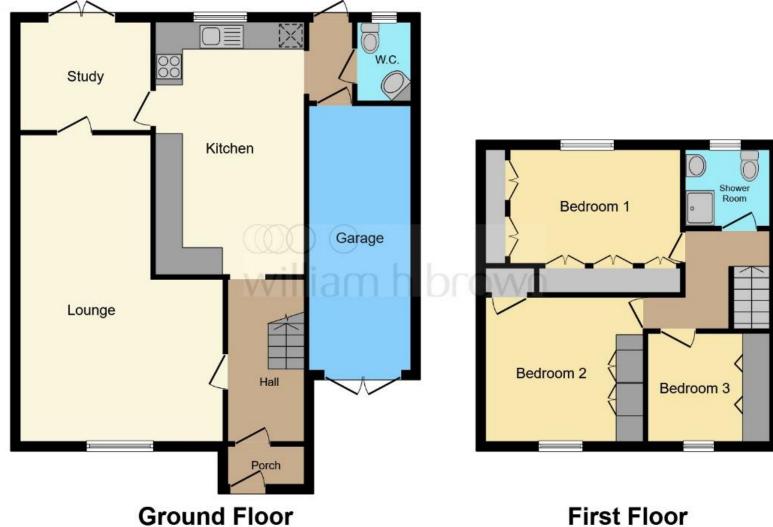

#### **Entrance Porch**

**Entrance Hallway** 

W/C

**Living Room** 

21' 4" x 14' 7" ( 6.50m x 4.45m )

Kitchen/Diner

18' 3" x 12' 3" ( 5.56m x 3.73m )

Study

9' 7" x 7' (2.92m x 2.13m)

**First Floor Landing** 

**Bedroom One** 

12' x 11' (3.66m x 3.35m)

**Bedroom Two** 

9' 2" x 7' 9" ( 2.79m x 2.36m )

**Bedroom Three** 

14' 7" x 8' 5" ( 4.45m x 2.57m )

**Bathroom** 

**Ground Floor** 

This floorplan is for illustrative purposes only and is not drawn to scale. Measurements, floor-areas, openings and orientations are approximate. They should not be relied upon for any purpose and do not form any part of an agreement. No liability is taken for any error or mis-statement. All parties must rely on their own inspections.