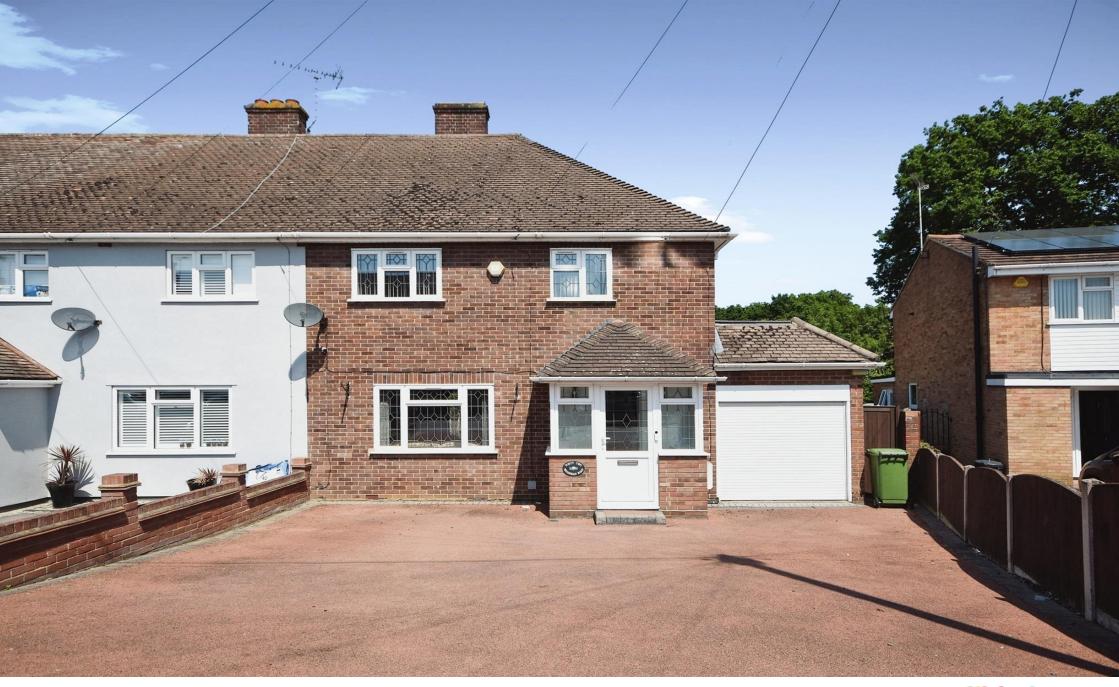

# **Woodman Road, Warley, Brentwood**

This IMMACULATE THREE BEDROOM home has study, kitchen/diner and is offered with NO ONWARD CHAIN.

### Woodman Road, Warley, Brentwood

- THREE BEDROOMS
- NO ONWARD CHAIN
- **IMMACULATE**
- **STUDY**
- **GARAGE**
- **OFF STREET PARKING**

Tenure: Freehold EPC Rating: D

guide price

£650,000 - £675,000

Please note the marker reflects the postcode not the actual property