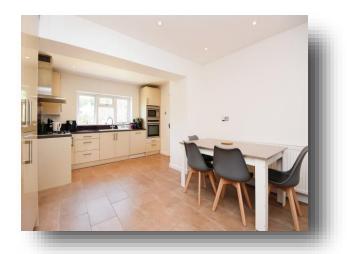

#### **Entrance Porch**

**Entrance Hallway** 

W/C

**Living Room** 

21' 4" x 14' 7" ( 6.50m x 4.45m )

Kitchen/Diner

18' 3" x 12' 3" ( 5.56m x 3.73m )

Study