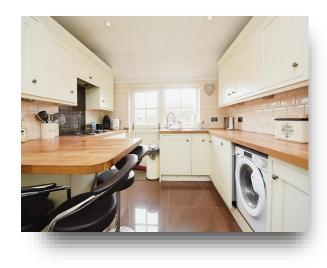

#### **Entrance Hallway**

**Living Room** 14' 7" x 11' 7" ( 4.45m x 3.53m )

**Dining Room** 12' 11" x 10' 9" ( 3.94m x 3.28m )

**Kitchen** 15' 7" x 9' 10" ( 4.75m x 3.00m )

**First Floor Landing** 

**Bedroom Two** 14' 10" x 10' (4.52m x 3.05m)