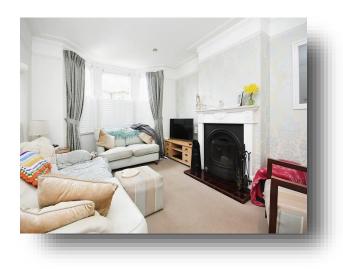

#### **Entrance Hallway**

**Living Room** 14' 7" x 11' 7" ( 4.45m x 3.53m )

**Dining Room** 12' 11" x 10' 9" ( 3.94m x 3.28m )

**Kitchen** 15' 7" x 9' 10" ( 4.75m x 3.00m )

**First Floor Landing** 

**Bedroom Two** 14' 10" x 10' (4.52m x 3.05m)