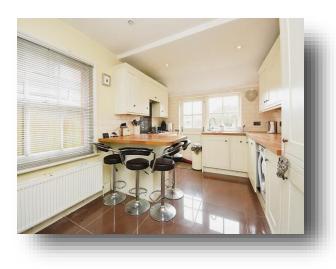

#### **Entrance Hallway**

**Living Room** 14' 7" x 11' 7" ( 4.45m x 3.53m )

**Dining Room** 12' 11" x 10' 9" ( 3.94m x 3.28m )

**Kitchen** 15' 7" x 9' 10" ( 4.75m x 3.00m )

**First Floor Landing** 

**Bedroom Two** 14' 10" x 10' (4.52m x 3.05m)