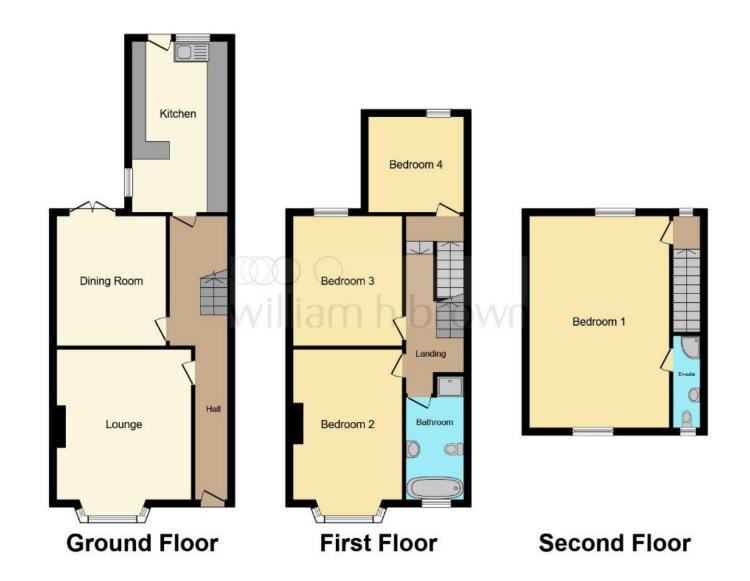

#### **Entrance Hallway**

**Living Room** 14' 7" x 11' 7" ( 4.45m x 3.53m )

**Dining Room** 12' 11" x 10' 9" ( 3.94m x 3.28m )

**Kitchen** 15' 7" x 9' 10" ( 4.75m x 3.00m )

**First Floor Landing** 

**Bedroom Two** 14' 10" x 10' (4.52m x 3.05m)

**Bedroom Three** 12' 9" x 10' 9" ( 3.89m x 3.28m )

**Bedroom Four** 9' 11" x 8' 11" ( 3.02m x 2.72m )

Bathroom

**Second Floor Landing** 

**Bedroom One** 20' 4" x 11' 3" ( 6.20m x 3.43m )

**En-Suite** 

This floorplan is for illustrative purposes only and is not drawn to scale. Measurements, floor-areas, openings and orientations are approximate. They should not be relied upon for any purpose and do not form any part of an agreement. No liability is taken for any error or mis-statement. All parties must rely on their own inspections.