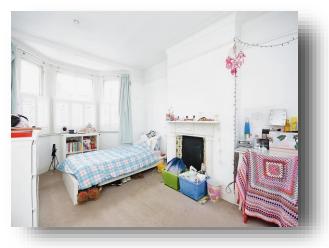

#### **Entrance Hallway**

**Living Room** 14' 7" x 11' 7" ( 4.45m x 3.53m )

**Dining Room** 12' 11" x 10' 9" ( 3.94m x 3.28m )

**Kitchen** 15' 7" x 9' 10" ( 4.75m x 3.00m )

**First Floor Landing** 

**Bedroom Two** 14' 10" x 10' (4.52m x 3.05m)