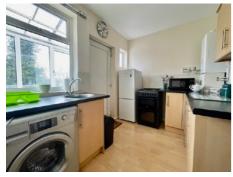

**Kitchen** 2.92m x 2.27m (9'7 x 7'5)

Wood laminate flooring, base and wall units, worktop, stainless steel sink, space for a gas cooker, fridge freezer and washing machine, combi boiler, two double glazed windows to the rear and a double glazed door to the lean to.