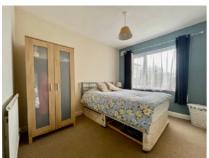

**Bedroom 1** 3.64m x 3.64m (11'11 x 11'11) Carpet, double glazed window to the front and radiator.

**Bedroom 2** 3.31m x 2.72m (10'10 x 8'11) Carpet, double glazed window to the rear and radiator.