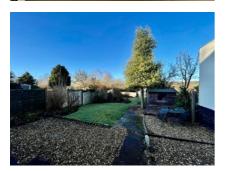

### Rear Garden

West facing, extensive gardens, fence enclosed, mainly laid to lawn with, trees, shrubs, borders, gravelled seating area and views over Brampton Valley.