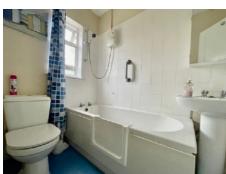

### Lean To

Double glazed window to the rear and step down to the door to the rear garden.

**Bathroom** 2.27m x 1.5m (7'5 x 4'11)

Tiled flooring, dual flush WC, pedestal wash basin, bath with electric shower over, double glazed window to the rear, tiling to water sensitive areas and radiator.