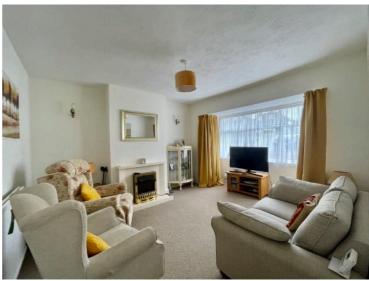

# **Entrance Hall**

Entered via a double glazed front door, carpet, radiator and doors leading to:

**Living Room** 4.32m x 3.65m (14'2 x 12')

Carpet, radiator, box bay double glazed window to the front, electric fire and cable TV point.