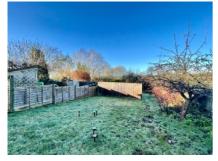

### Rear Garden

West facing, extensive gardens, fence enclosed, mainly laid to lawn with, trees, shrubs, borders, gravelled seating area and views over Brampton Valley.