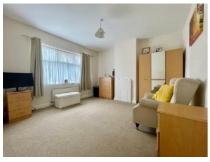

# **Entrance Hall**

Entered via a double glazed front door, carpet, radiator and doors leading to:

**Living Room** 4.32m x 3.65m (14'2 x 12')

Carpet, radiator, box bay double glazed window to the front, electric fire and cable TV point.