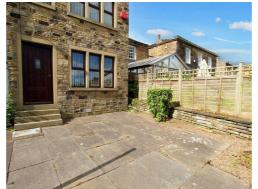

#### **EXTERNAL**

The property sits on the main road through Almondbury village centre.

To the rear of the property is a raised patio area with well maintained shrubs and bushes, ideal for sitting out and for garden furniture.