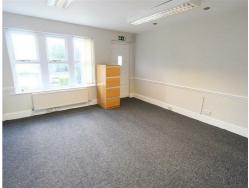

#### **OFFICE THREE 14'5" x 13'6"**

Positioned at the rear of the property and overlooking the patio is this generous office space with ample room for desks, chairs and filing cabinets. A door leads to the inner hallway and an external timber door leads out to the rear.

#### **OFFICE FOUR 16'6" x 12'7"**

Positioned at the front of the property with two windows giving views of the street scene below is this spacious office with ample space for furniture and an original cast iron fireplace makes a lovely focal point. A door leads on to the landing.