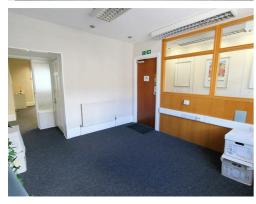

#### **ENTRANCE VESTIBULE 12'9" x 5'3"**

You enter the property through a timber door into this spacious entrance vestibule with CCTV, sliding glazed screens ideal for welcoming customers or clients into the premises. There is a door with pin code access which leads through to office one / reception and another door leads to the inner hallway.

#### OFFICE ONE / RECEPTION AREA 12'0" x 10'10"

This good size reception/office has a large window overlooking Almondbury village centre, ample power points and space for freestanding office furniture. A door leads through to the entrance vestibule and a glazed a door leads through to office two.