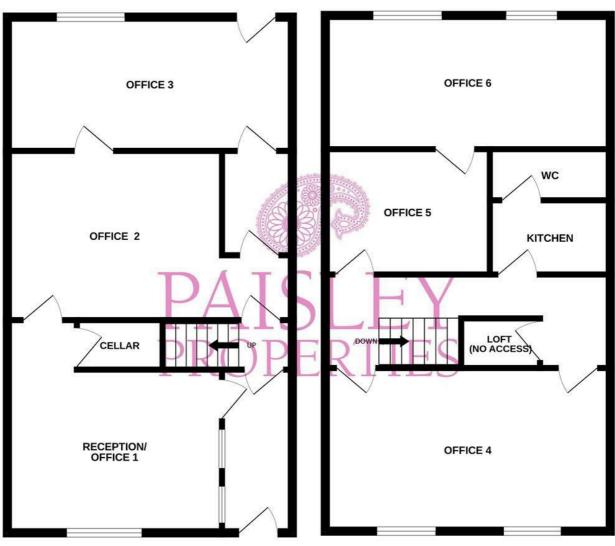

#### **GROUND FLOOR**

#### FIRST FLOOR LANDING

Stairs ascend from the inner hallway to the split level first floor landing which has a handy storage cupboard and doors lead through to three offices, kitchen and W.C

GROUND FLOOR 1ST FLOOR

Whilst every attempt has been made to ensure the accuracy of the floorplan contained here, measurements of doors, windows, rooms and any other items are approximate and no responsibility is taken for any error, omission or mis-statement. This plan is for illustrative purposes only and should be used as such by any prospective purchaser. The services, systems and appliances shown have not been tested and no guarantee as to their operability or efficiency can be given.