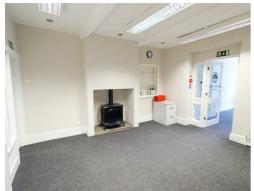

#### OFFICE TWO 13'10" x 12'1"

Featuring an inset fireplace with decorative stove and stone hearth, this space provides room for office furniture, inset shelving and doors lead through to the inner hallway and office three.