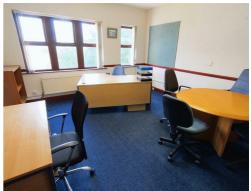

#### **OFFICE FOUR 16'6" x 12'7"**

Positioned at the front of the property with two windows giving views of the street scene below is this spacious office with ample space for furniture and an original cast iron fireplace makes a lovely focal point. A door leads on to the landing.

#### **OFFICE FIVE 10'5" x 11'6"**

Another versatile room with plenty space for freestanding office furniture, original cast iron fireplace and a door leads through to office six.

#### OFFICE SIX 16'9" x 13'0"

Accessed from office five and positioned at the rear of the property with far reaching views is another generous size room with ample space for freestanding office furniture.