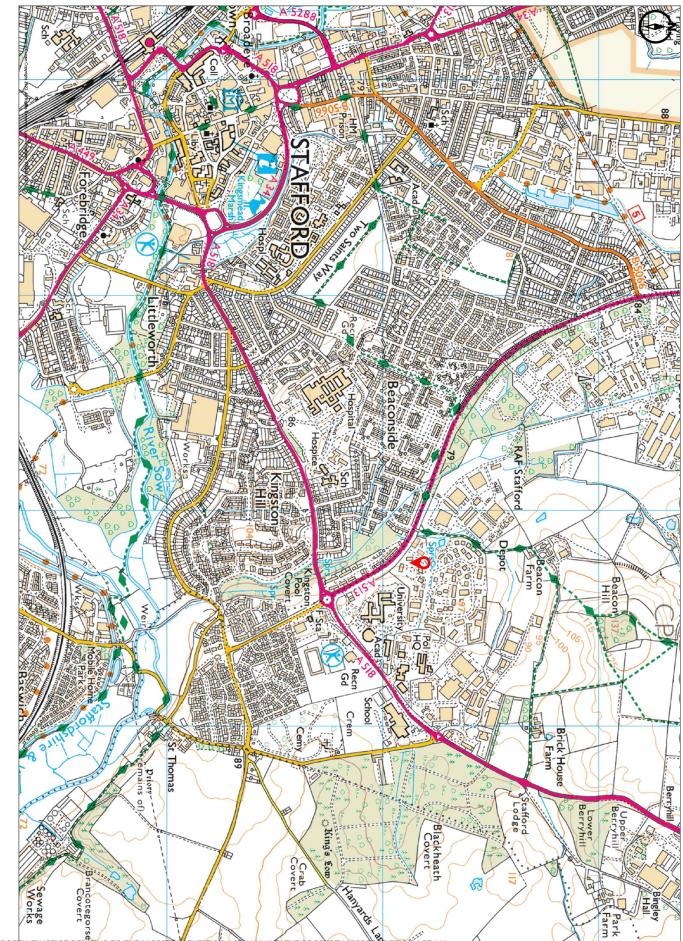

#### LOCATION

University Court forms part of Staffordshire Technology Park at Beaconside, Stafford, one mile to the north-east of Stafford town centre and one mile from Junction 14 of the M6 motorway. Staffordshire Technology Park is Stafford's principal business park and is home to a number of major occupiers.

Ordnance Survey © Crown Copyright 2023. All Rights Reserved. Licence number 100022432 Plotted Scale - 1:17500. Paper Size - A4

Promap LANDMARK INFORMATION