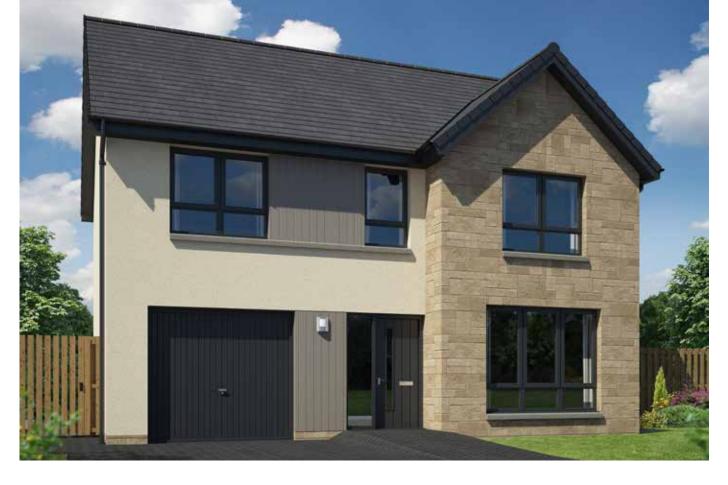

d Floor**

| Room    | Metric         | Imperial       |
|---------|----------------|----------------|
| Lounge  | 3787 x 3606 mm | 12'5" x 11'10" |
| Dining  | 2842 x 3133 mm | 9'4" x 10'3"   |
| Kitchen | 3490 x 3133 mm | 11'5" x 10'3"  |
| Utility | 3230 x 1750 mm | 10'7" x 5'9"   |
| WC      | 1955 x 1253 mm | 6'5" x 4'1"    |

#### **First Floor**

| Room      | Metric         | Imperial       |
|-----------|----------------|----------------|
| Bedroom 1 | 3287 x 3622 mm | 10'9" x 11'11" |
| En-suite  | 2093 x 1570 mm | 6'10" x 5'2"   |
| Bedroom 2 | 3230 x 3508 mm | 10'7" x 11'6"  |
| Bedroom 3 | 2796 x 2407 mm | 9'2" x 7'11"   |
| Bedroom 4 | 3230 x 2402 mm | 10'7" x 7'11"  |
| Bathroom  | 2205 x 2402 mm | 7'3" x 7'11"   |

Total Floor Area: 124m<sup>2</sup> / 1339ft<sup>2</sup>









# CRAMOND 4 bedroom detached

#### **Ground Floor**

| Room    | Metric         | Imperial      |
|---------|----------------|---------------|
| Lounge  | 3494 x 4099 mm | 11'6" x 13'5" |
| Dining  | 2706 x 3160 mm | 8'11" x 10'4" |
| Kitchen | 3150 x 3160 mm | 10'4" x 10'4" |
| Utility | 1569 x 2285 mm | 5'2" x 7'6"   |
| WC      | 1785 x 1470 mm | 5'10" x 4'10" |

#### **First Floor**

| Room      | Metric         | Imperial       |
|-----------|----------------|----------------|
| Bedroom 1 | 5136 x 3032 mm | 16'10" x 9'11" |
| En-suite  | 2574 x 1400 mm | 8'5" x 4'7"    |
| Bedroom 2 | 3494 x 2902 mm | 11'6" x 9'6"   |
| Bedroom 3 | 3142 x 2733 mm | 10'4" x 9'0"   |
| Bedroom 4 | 3142 x 2733 mm | 10'4" x 9'0"   |
| Bathroom  | 3494 x 2100 mm | 11'6" x 6'11"  |

Total Floor Area: