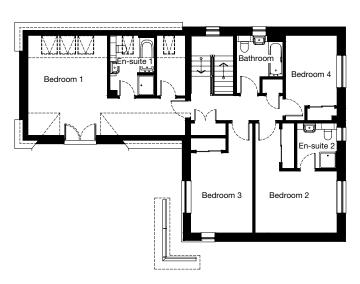

# BOWMORE

# 5 bedroom detached

#### First Floor

| Room       | Metric        | Imperial       |
|------------|---------------|----------------|
| Bedroom 1  | 7627 x 4844mm | 25'0" x 15'11" |
| En-suite 1 | 2150 x 2924mm | 7'1" x 9'7"    |
| Bedroom 2  | 3968 x 3005mm | 13'0" x 9'10"  |
| En-suite 2 | 1948 x 2200mm | 6'5" x 7'3"    |
| Bedroom 3  | 3005 x 3885mm | 9'10" x 12'9"  |
| Bedroom 4  | 2500 x 3404mm | 8'2" x 11'2"   |
| Bathroom   | 2248 x 2804mm | 7'5" x 9'2"    |