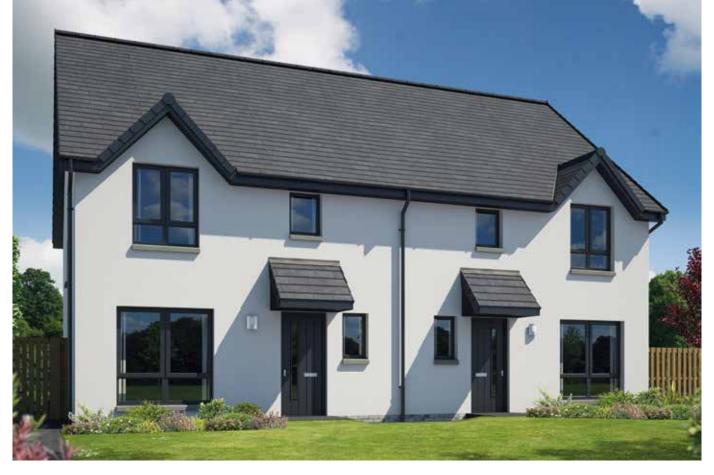

etached

#### **Ground Floor**

| arouna ricor |                |               |
|--------------|----------------|---------------|
| Room         | Metric         | Imperial      |
| Lounge       | 3202 x 5407 mm | 10'6" x 17'9" |
| Dining       | 2848 x 2917 mm | 9'4" x 9'7"   |
| Kitchen      | 3008 x 2917 mm | 9'10" x 9'7"  |
| WC           | 1100 x 2437 mm | 3'7" x 8'0"   |

#### **First Floor**

| Room      | Metric         | Imperial       |
|-----------|----------------|----------------|
| Bedroom 1 | 3294 x 3579 mm | 10'10" x 11'9" |
| En-suite  | 2277 x 1351 mm | 7'6" x 4'5"    |
| Bedroom 2 | 2574 x 3273 mm | 8'5" x 10'9"   |
| Bedroom 3 | 2442 x 2918 mm | 8'0" x 9'7"    |
| Bathroom  | 2222 x 2436 mm | 7'3" x 8'0"    |

Total Floor Area: 98m<sup>2</sup> / 1064ft<sup>2</sup>









# **CUPAR**

# 3 bedroom semi-detached

#### **Ground Floor**

| Room    | Metric         | Imperial      |
|---------|----------------|---------------|
| Lounge  | 3219 x 5526 mm | 10'7" x 18'2" |
| Dining  | 2878 x 2917 mm | 9'5" x 9'7"   |
| Kitchen | 3008 x 2917 mm | 9'10" x 9'7"  |
| WC      | 1112 x 2437 mm | 3'8" x 8'0"   |

#### **First Floor**

| Room      | Metric         | Imperial     |
|-----------|----------------|--------------|
| Bedroom 1 | 2812 x 3579 mm | 9'3" x 11'9" |
| En-suite  | 2272 x 1351 mm | 4'5" x 7'5"  |
| Bedroom 2 | 2592 x 3273 mm | 8'6" x 10'9" |
| Bedroom 3 | 2454 x 2918 mm | 8'1" x 9'7"  |
| Bathroom  | 2262 x 2436 mm | 7'5" x 8'0"  |

Total Floor Area: 100m<sup>2</sup> / 1073ft<sup>2</sup>









# **ROSLIN**

# 4 bedroom detached

#### **Ground