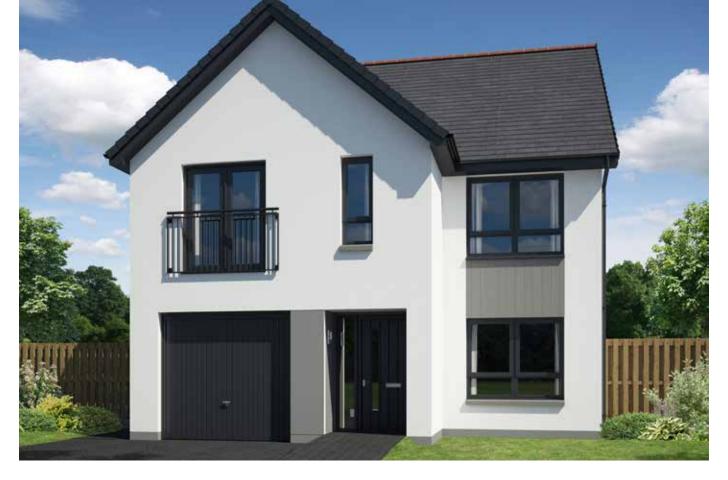

tal Floor Area: 98m<sup>2</sup> / 1064ft<sup>2</sup>









# **CUPAR**

# 3 bedroom semi-detached

#### **Ground Floor**

| Room    | Metric         | Imperial      |
|---------|----------------|---------------|
| Lounge  | 3219 x 5526 mm | 10'7" x 18'2" |
| Dining  | 2878 x 2917 mm | 9'5" x 9'7"   |
| Kitchen | 3008 x 2917 mm | 9'10" x 9'7"  |
| WC      | 1112 x 2437 mm | 3'8" x 8'0"   |

#### **First Floor**

| Room      | Metric         | Imperial     |
|-----------|----------------|--------------|
| Bedroom 1 | 2812 x 3579 mm | 9'3" x 11'9" |
| En-suite  | 2272 x 1351 mm | 4'5" x 7'5"  |
| Bedroom 2 | 2592 x 3273 mm | 8'6" x 10'9" |
| Bedroom 3 | 2454 x 2918 mm | 8'1" x 9'7"  |
| Bathroom  | 2262 x 2436 mm | 7'5" x 8'0"  |

Total Floor Area: 100m<sup>2</sup> / 1073ft<sup>2</sup>









# **ROSLIN**

# 4 bedroom detached

#### **Ground Floor**

| Room    | Metric         | Imperial      |
|---------|----------------|---------------|
| Lounge  | 3273 x 4294 mm | 10'9" x 14'1" |
| Dining  | 2392 x 3130 mm | 7'10" x 10'3" |
| Kitchen | 3075 x 3130 mm | 10'1" x 10'3" |
| Utility | 2070 x 1900 mm | 6'9" x 6'3"   |
| WC      | 2050 x 1090 mm | 6'9" x 3'7"   |

#### **First Floor**

| Room      | Metric         | Imperial      |
|-----------|----------------|---------------|
| Bedroom 1 | 3094 x 3250 mm | 10'2" x 10'8" |
| En-suite  | 1874 x 2534 mm | 6'2" x 8'4"   |
| Bedroom 2 | 4176 x 2600 mm | 13'8" x 8'6"  |
| Bedroom 3 | 3273 x 2613 mm | 10'9" x 8'7"  |
| Bedroom 4 | 3360 x 2600 mm | 11'0" x 8'6"  |
| Bathroom  | 2025 x 2091 mm | 6'8" x 6'10"  |

Total Floor Area: 11