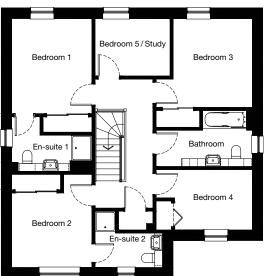

# **ROSLIN**

# 4 bedroom detached

#### **First Floor**

| Room      | Metric         | Imperial      |
|-----------|----------------|---------------|
| Bedroom 1 | 3094 x 3250 mm | 10'2" x 10'8" |
| En-suite  | 1874 x 2534 mm | 6'2" x 8'4"   |
| Bedroom 2 | 4176 x 2600 mm | 13'8" x 8'6"  |
| Bedroom 3 | 3273 x 2613 mm | 10'9" x 8'7"  |
| Bedroom 4 | 3360 x 2600 mm | 11'0" x 8'6"  |
| Bathroom  | 2025 x 2091 mm | 6'8" x 6'10"  |