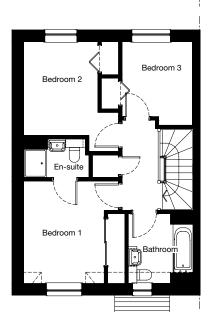

#### **First Floor**

| Room      | Metric         | Imperial      |
|-----------|----------------|---------------|
| Bedroom 1 | 3233 x 2599 mm | 10'7" x 8'6"  |
| En-suite  | 1400 x 2599 mm | 4'7" x 8'6"   |
| Bedroom 2 | 3109 x 3184 mm | 10'2" x 10'5" |
| Bedroom 3 | 2234 x 3184 mm | 7'4" x 10'5"  |
| Bathroom  | 1700 x 2196 mm | 5'7" x 7'2"   |

Total Floor Area: 90m<sup>2</sup> / 967ft<sup>2</sup>