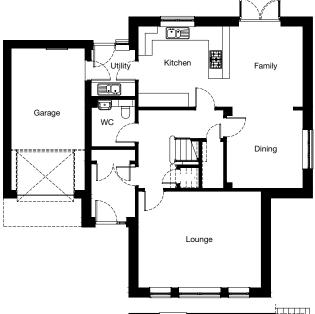

# **CULBIN**

# 4 bedroom detached

#### **Ground Floor**

| Room    | Metric         | Imperial       |
|---------|----------------|----------------|
| Lounge  | 5294 x 4155 mm | 17'4" x 13'8"  |
| Dining  | 3297 x 3381 mm | 10'10" x 11'1" |
| Kitchen | 3926 x 3480 mm | 12'11" x 11'5" |
| Family  | 3168 x 3480 mm | 10'5" x 11'5"  |
| Utility | 1905 x 2009 mm | 6'3" x 6'7"    |
| WC      | 1885 x 2030 mm | 6'2" x 6'8"    |