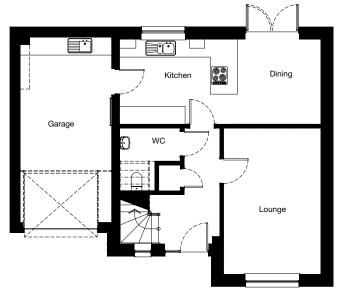

#### **Ground Floor**

| Room    | Metric         | Imperial       |
|---------|----------------|----------------|
| Lounge  | 4507 x 4544 mm | 14'9" x 14'11" |
| Dining  | 3325 x 3270 mm | 10'11" x 10'9" |
| Kitchen | 3544 x 3270 mm | 11'8" x 10'9"  |
| Utility | 2479 x 2180 mm | 8'2" x 7'2"    |
| WC      | 1128 x 2160 mm | 3'8" x 7'1"    |