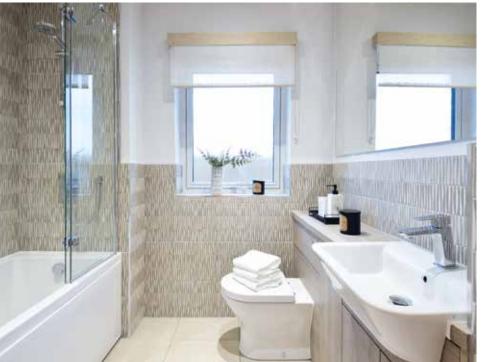

Total Floor Area: 186m<sup>2</sup> / 2001ft<sup>2</sup>

|                                                                                 | FORTROSE | CUPAR    | ROSLIN   | ARDEN    | BALERNO  | BRAEMAR  | CRAMOND  | DUNBLANE | MELFORD  | CULBIN   | BOWMORE  |
|---------------------------------------------------------------------------------|----------|----------|----------|----------|----------|----------|----------|----------|----------|----------|----------|
| KITCHEN & APPLIANCES                                                            |          |          |          |          |          |          |          |          |          |          |          |
| Fully fitted kitchen including integrated appliances. All soft close unit doors |          |          |          |          |          |          |          |          |          |          |          |
| Single oven                                                                     | ✓        | ✓        | ✓        | ✓        | <b>√</b> | ✓        | ✓        | <b>√</b> | ✓        | <b>√</b> | ✓        |
| 4 burner gas hob                                                                | ✓        | <b>√</b> | <b>✓</b> | <b>✓</b> | <b>✓</b> | <b>✓</b> | <b>✓</b> | <b>√</b> | ✓        | -        | -        |
| 5 burner gas hob                                                                | -        | -        | -        | -        | -        | -        | -        | -        | -        | <b>√</b> | ✓        |
| Cooker hood                                                                     | <b>✓</b> | <b>√</b> | <b>√</b> | <b>✓</b> | <b>√</b> | <b>✓</b> | <b>√</b> | <b>√</b> | <b>√</b> | <b>√</b> | <b>✓</b> |
| Integrated microwave                                                            | <b>✓</b> | <b>✓</b> | ✓        | <b>√</b> | <b>✓</b> |
| Integrated fridge freezer                                                       | <b>✓</b> | <b>√</b> | <b>✓</b> |
| Integrated dishwasher                                                           | <b>✓</b> | <b>✓</b> | <b>√</b> | <b>√</b> | <b>√</b> | <b>√</b> | <b>√</b> | <b>✓</b> | <b>√</b> | <b>✓</b> | <b>✓</b> |
| Integrated washing machine                                                      | <b>✓</b> | <b>✓</b> | -        | -        | -        | -        | -        | _        | -        | _        | -        |
| LED chrome downlights                                                           | <b>✓</b> | <b>√</b> | <b>√</b> | <b>√</b> | <b>√</b> | <b>√</b> | <b>√</b> | <b>✓</b> | <b>√</b> | <b>✓</b> | <b>✓</b> |
| BATHROOM                                                                        |          |          |          |          |          |          |          |          |          |          |          |
| Towel warmers work with main heating system only                                |          |          |          |          |          |          |          |          |          |          |          |
| Superior sanitary ware                                                          | ✓        | ✓        | ✓        | ✓        | ✓        | ✓        | ✓        | <b>✓</b> | ✓        | <b>✓</b> | ✓        |
| Bath                                                                            | ✓        | <b>√</b> | ✓        | <b>✓</b> | ✓        | <b>✓</b> | ✓        | <b>√</b> | ✓        | <b>√</b> | ✓        |
| Shower over bath                                                                | ✓        | <b>√</b> | <b>√</b> | <b>✓</b> | <b>√</b> | <b>✓</b> | <b>√</b> | <b>√</b> | ✓        | <b>√</b> | <b>✓</b> |
| Heated towel warmer                                                             | ✓        | <b>√</b> | <b>✓</b> | <b>✓</b> | <b>✓</b> | <b>✓</b> | <b>✓</b> | <b>√</b> | ✓        | <b>√</b> | <b>✓</b> |
| Full height tiling on all walls at bath                                         | ✓        | <b>√</b> | <b>✓</b> | <b>✓</b> | <b>✓</b> | <b>✓</b> | <b>✓</b> | <b>√</b> | ✓        | <b>√</b> | <b>✓</b> |
| LED chrome downlights                                                           | ✓        | <b>√</b> | ✓        | <b>✓</b> | ✓        | <b>✓</b> | ✓        | <b>✓</b> | ✓        | <b>✓</b> | ✓        |
| Mirror                                                                          | ✓        | ✓        | <b>√</b> | <b>✓</b> | <b>√</b> | <b>✓</b> | <b>√</b> | ✓        | ✓        | ✓        | <b>√</b> |
| Vanity furniture                                                                | ✓        | ✓        | <b>√</b> | <b>✓</b> | <b>√</b> | <b>✓</b> | <b>√</b> | <b>√</b> | ✓        | ✓        | ✓        |
| EN-SUITES                                                                       |          |          |          |          |          |          |          |          |          |          |          |
| Shower cubicle                                                                  | ✓        | ✓        | ✓        | ✓        | ✓        | ✓        | ✓        | ✓        | ✓        | ✓        | ✓        |
| Full height tiling in shower cubicle                                            | ✓        | ✓        | ✓        | ✓        | ✓        | ✓        | ✓        | ✓        | ✓        | ✓        | ✓        |
| LED chrome downlights                                                           | ✓        | <b>✓</b> | ✓        | <b>√</b> | ✓        | ✓        | ✓        | <b>✓</b> | ✓        | <b>✓</b> | ✓        |
| Mirror                                                                          | ✓        | <b>√</b> | ✓        | <b>✓</b> | ✓        | <b>✓</b> | ✓        | <b>√</b> | ✓        | <b>√</b> | ✓        |
| Vanity furniture                                                                | ✓        | <b>√</b> | ✓        | <b>✓</b> | ✓        | ✓        | ✓        | <b>√</b> | ✓        | <b>√</b> | ✓        |
| Heated towel warmer                                                             | ✓        | <b>√</b> | ✓        | <b>✓</b> | ✓        | <b>✓</b> | ✓        | <b>√</b> | ✓        | <b>√</b> | ✓        |
| Shaver socket                                                                   | ✓        | <b>√</b> | ✓        | <b>✓</b> | ✓        | <b>✓</b> | ✓        | <b>√</b> | ✓        | <b>✓</b> | ✓        |
| wc                                                                              |          |          |          |          |          |          |          |          |          |          |          |
| LED chrome downlights                                                           | ✓        | ✓        | ✓        | ✓        | ✓        | ✓        | ✓        | <b>√</b> | ✓        | <b>√</b> | ✓        |
| Heated towel warmer                                                             | ✓        | ✓        | ✓        | ✓        | ✓        | ✓        | ✓        | <b>√</b> | ✓        | <b>√</b> | ✓        |
| Mirror                                                                          | ✓        | ✓        | ✓        | <b>√</b> | ✓        | <b>√</b> | ✓        | <b>√</b> | ✓        | <b>√</b> | <b>√</b> |
| Half height tiling on all walls                                                 | ✓        | ✓        | ✓        | <b>√</b> | ✓        | <b>√</b> | ✓        | <b>√</b> | ✓        | <b>√</b> | <b>√</b> |
| Vanity furniture                                                                | <b>✓</b> | -        | -        | -        | -        | -        | -        | -        | -        | <b>√</b> | -        |
| CERAMIC WALL TILING                                                             |          |          |          |          |          |          |          |          |          |          |          |
| Chrome square edge tile trim to external corners included as standard           | <b>✓</b> | <b>✓</b> | <b>√</b> | <b>√</b> | <b>√</b> | ✓        | <b>√</b> | <b>✓</b> | <b>√</b> | <b>✓</b> | <b>√</b> |