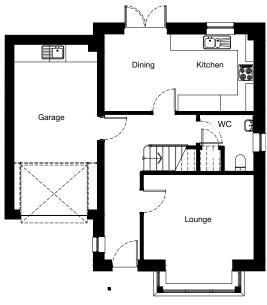

# 3 bedroom semi-detached

#### **Ground Floor**

| Room    | Metric         | Imperial       |
|---------|----------------|----------------|
| Lounge  | 5473 x 3184 mm | 17'11" x 10'5" |
| Kitchen | 3661 x 2599 mm | 12'0" x 8'6"   |
| Dining  | 1775 x 2599 mm | 5'10" x 8'6"   |
| WC      | 1785 x 2177 mm | 5'10" x 7'2"   |