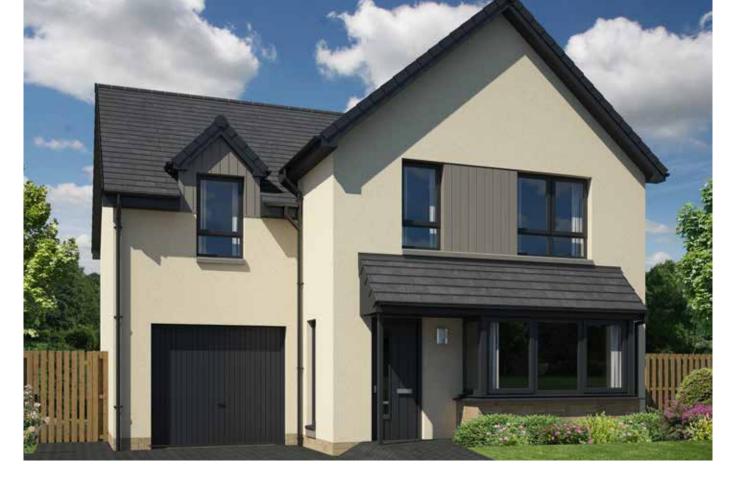

d

#### **Ground Floor**

| Room    | Metric         | Imperial      |
|---------|----------------|---------------|
| Lounge  | 3273 x 4294 mm | 10'9" x 14'1" |
| Dining  | 2392 x 3130 mm | 7'10" x 10'3" |
| Kitchen | 3075 x 3130 mm | 10'1" x 10'3" |
| Utility | 2070 x 1900 mm | 6'9" x 6'3"   |
| WC      | 2050 x 1090 mm | 6'9" x 3'7"   |

#### **First Floor**

| Room      | Metric         | Imperial      |
|-----------|----------------|---------------|
| Bedroom 1 | 3094 x 3250 mm | 10'2" x 10'8" |
| En-suite  | 1874 x 2534 mm | 6'2" x 8'4"   |
| Bedroom 2 | 4176 x 2600 mm | 13'8" x 8'6"  |
| Bedroom 3 | 3273 x 2613 mm | 10'9" x 8'7"  |
| Bedroom 4 | 3360 x 2600 mm | 11'0" x 8'6"  |
| Bathroom  | 2025 x 2091 mm | 6'8" x 6'10"  |

Total Floor Area: 111m<sup>2</sup> / 1202ft<sup>2</sup>









# **ARDEN**

# 4 bedroom detached

#### **Ground Floor**

| Room    | Metric        | Imperial      |
|---------|---------------|---------------|
| Lounge  | 4077 x 4041mm | 13'5" x 13'3" |
| Dining  | 2444 x 2850mm | 8'0"x 9'4"    |
| Kitchen | 3075 x 2850mm | 10'1" x 9'4"  |
| WC      | 1990 x 2080mm | 6'6" x 6'10"  |

#### **First Floor**

| Room      | Metric        | Imperial      |
|-----------|---------------|---------------|
| Bedroom 1 | 3075 x 3499mm | 10'1" x 11'6" |
| En-suite  | 2422 x 2350mm | 7'11" x 7'9"  |
| Bedroom 2 | 3099 x 2850mm | 10'2" x 9'4"  |
| Bedroom 3 | 3050 x 2421mm | 10'0" x 7'11" |
| Bedroom 4 | 2349 x 3141mm | 7'8" x 10'4"  |
| Bathroom  | 2300 x 2850mm | 7'7" x 9'4"   |

Total Floor Area: 113m<sup>2</sup> / 1224ft<sup>2</sup>









# **BALERNO**