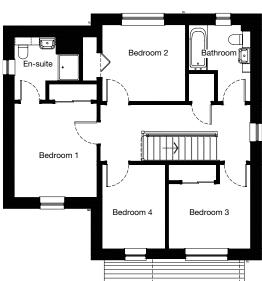

# DUNBLANE 4 bedroom detached

#### **First Floor**

| Room      | Metric         | Imperial      |
|-----------|----------------|---------------|
| Bedroom 1 | 3499 x 3234 mm | 11'6" x 10'7" |
| En-suite  | 2000 x 2000 mm | 6'7" x 6'7"   |
| Bedroom 2 | 3238 x 2470 mm | 10'7" x 8'1"  |
| Bedroom 3 | 2530 x 3292 mm | 8'4" x 10'10" |
| Bedroom 4 | 2791 x 3270 mm | 9'2" x 10'9"  |
| Bathroom  | 2000 x 2180 mm | 6'7" x 7'2"   |

Total Floor Area: 135m<sup>2</sup> / 1460ft<sup>2</sup>