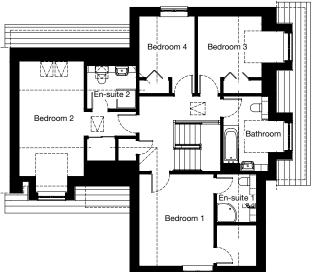

# **CULBIN**

# 4 bedroom detached

#### **First Floor**

| Room       | Metric         | Imperial      |
|------------|----------------|---------------|
| Bedroom 1  | 3374 x 4155 mm | 11'1" x 13'8" |
| En-suite 1 | 1800 x 2185 mm | 5'11" x 7'2"  |
| Bedroom 2  | 2932 x 5190 mm | 9'7" x 17'0"  |
| En-suite 2 | 2228 x 1950 mm | 7'4" x 6'5"   |
| Bedroom 3  | 3927 x 2760 mm | 12'11" x 9'1" |
| Bedroom 4  | 2519 x 2760 mm | 8'3" x 9'1"   |
| Bathroom   | 2769 x 3382 mm | 9'1" x 11'1"  |