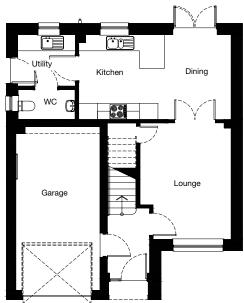

#### **Ground Floor**

| Room    | Metric         | Imperial      |
|---------|----------------|---------------|
| Lounge  | 3273 x 4294 mm | 10'9" x 14'1" |
| Dining  | 2392 x 3130 mm | 7'10" x 10'3" |
| Kitchen | 3075 x 3130 mm | 10'1" x 10'3" |
| Utility | 2070 x 1900 mm | 6'9" x 6'3"   |
| WC      | 2050 x 1090 mm | 6'9" x 3'7"   |

#### **Ground Floor**

| Room    | Metric         | Imperial       |
|---------|----------------|----------------|
| Lounge  | 5473 x 3184 mm | 17'11" x 10'5" |
| Kitchen | 3661 x 2599 mm | 12'0" x 8'6"   |
| Dining  | 1775 x 2599 mm | 5'10" x 8'6"   |
| WC      | 1785 x 2177 mm | 5'10" x 7'2"   |

#### **Ground Floor**

| arouna ricor |                |               |
|--------------|----------------|---------------|
| Room         | Metric         | Imperial      |
| Lounge       | 3202 x 5407 mm | 10'6" x 17'9" |
| Dining       | 2848 x 2917 mm | 9'4" x 9'7"   |
| Kitchen      | 3008 x 2917 mm | 9'10" x 9'7"  |
| WC           | 1100 x 2437 mm | 3'7" x 8'0"   |

#### **Ground Floor**

| Room    | Metric         | Imperial      |
|---------|----------------|---------------|
| Lounge  | 3219 x 5526 mm | 10'7" x 18'2" |
| Dining  | 2878 x 2917 mm | 9'5" x 9'7"   |
| Kitchen | 3008 x 2917 mm | 9'10" x 9'7"  |
| WC      | 1112 x 2437 mm | 3'8" x 8'0"   |