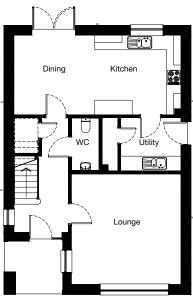

# CUPAR 3 bedroom detached

#### **Ground Floor**

| arouna ricor |                |               |
|--------------|----------------|---------------|
| Room         | Metric         | Imperial      |
| Lounge       | 3202 x 5407 mm | 10'6" x 17'9" |
| Dining       | 2848 x 2917 mm | 9'4" x 9'7"   |
| Kitchen      | 3008 x 2917 mm | 9'10" x 9'7"  |
| WC           | 1100 x 2437 mm | 3'7" x 8'0"   |