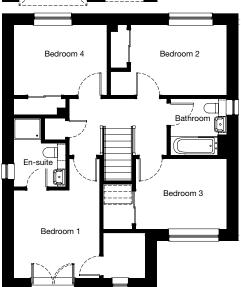

#### **First Floor**

| Room      | Metric         | Imperial      |
|-----------|----------------|---------------|
| Bedroom 1 | 3094 x 3250 mm | 10'2" x 10'8" |
| En-suite  | 1874 x 2534 mm | 6'2" x 8'4"   |
| Bedroom 2 | 4176 x 2600 mm | 13'8" x 8'6"  |
| Bedroom 3 | 3273 x 2613 mm | 10'9" x 8'7"  |
| Bedroom 4 | 3360 x 2600 mm | 11'0" x 8'6"  |
| Bathroom  | 2025 x 2091 mm | 6'8" x 6'10"  |

#### **First Floor**

| Room      | Metric         | Imperial      |
|-----------|----------------|---------------|
| Bedroom 1 | 3233 x 2599 mm | 10'7" x 8'6"  |
| En-suite  | 1400 x 2599 mm | 4'7" x 8'6"   |
| Bedroom 2 | 3109 x 3184 mm | 10'2" x 10'5" |
| Bedroom 3 | 2234 x 3184 mm | 7'4" x 10'5"  |
| Bathroom  | 1700 x 2196 mm | 5'7" x 7'2"   |

#### **First Floor**

| Room      | Metric         | Imperial       |
|-----------|----------------|----------------|
| Bedroom 1 | 3294 x 3579 mm | 10'10" x 11'9" |
| En-suite  | 2277 x 1351 mm | 7'6" x 4'5"    |
| Bedroom 2 | 2574 x 3273 mm | 8'5" x 10'9"   |
| Bedroom 3 | 2442 x 2918 mm | 8'0" x 9'7"    |
| Bathroom  | 2222 x 2436 mm | 7'3" x 8'0"    |

#### **First Floor**

| Room      | Metric         | Imperial     |
|-----------|----------------|--------------|
| Bedroom 1 | 2812 x 3579 mm | 9'3" x 11'9" |
| En-suite  | 2272 x 1351 mm | 4'5" x 7'5"  |
| Bedroom 2 | 2592 x 3273 mm | 8'6" x 10'9" |
| Bedroom 3 | 2454 x 2918 mm | 8'1" x 9'7"  |
| Bathroom  | 2262 x 2436 mm | 7'5" x 8'0"  |