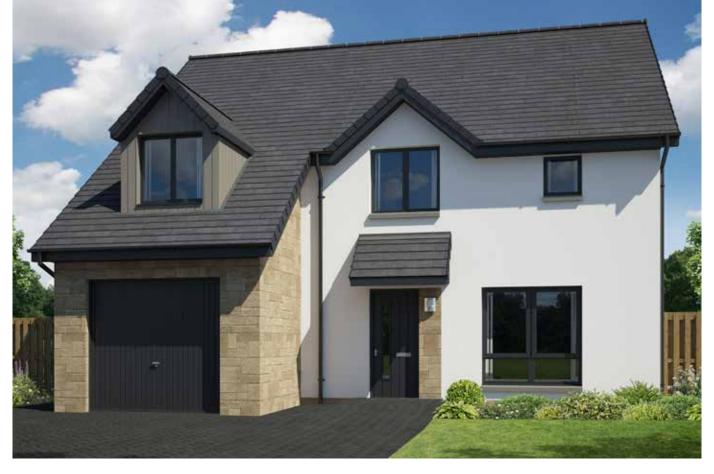

# **BALERNO**

## 4 bedroom detached

#### **Ground Floor**

| Room    | Metric         | Imperial      |
|---------|----------------|---------------|
| Lounge  | 3269 x 4902 mm | 10'9" x 16'1" |
| Dining  | 2807 x 2850 mm | 9'2" x 9'4"   |
| Kitchen | 3950 x 2850 mm | 13'0" x 9'4"  |
| WC      | 2028 x 2100 mm | 6'8" x 6'11"  |

#### **First Floor**

| Room      | Metric         | Imperial      |
|-----------|----------------|---------------|
| Bedroom 1 | 3142 x 3162 mm | 10'4" x 10'4" |
| En-suite  | 2890 x 1308 mm | 9'6" x 4'3"   |
| Bedroom 2 | 3269 x 3200 mm | 10'9" x 10'6" |
| Bedroom 3 | 3269 x 3122 mm | 10'9" x 10'3" |
| Bedroom 4 | 2700 x 2800 mm | 8'10" x 9'2"  |
| Bathroom  | 2050 x 2729 mm | 6'9" x 8'11"  |

Total Floor Area: 120m<sup>2</sup> / 1284ft<sup>2</sup>









# BRAEMAR 4 bedroom detached

#### **Ground Floor**

| Room    | Metric         | Imperial       |
|---------|----------------|----------------|
| Lounge  | 3787 x 3606 mm | 12'5" x 11'10" |
| Dining  | 2842 x 3133 mm | 9'4" x 10'3"   |
| Kitchen | 3490 x 3133 mm | 11'5" x 10'3"  |
| Utility | 3230 x 1750 mm | 10'7" x 5'9"   |
| WC      | 1955 x 1253 mm | 6'5" x 4'1"    |

#### **First Floor**

| Room      | Metric         | Imperial       |
|-----------|----------------|----------------|
| Bedroom 1 | 3287 x 3622 mm | 10'9" x 11'11" |
| En-suite  | 2093 x 1570 mm | 6'10" x 5'2"   |
| Bedroom 2 | 3230 x 3508 mm | 10'7" x 11'6"  |
| Bedroom 3 | 2796 x 2407 mm | 9'2" x 7'11"   |
| Bedroom 4 | 3230 x 2402 mm | 10'7" x 7'11"  |
| Bathroom  | 2205 x 2402 mm | 7'3" x 7'11"   |

Total Floor