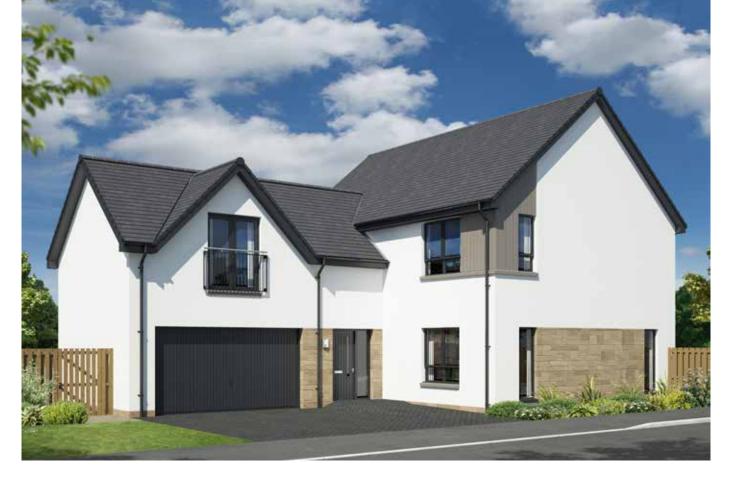

'4" x 13'8"  |
| Dining  | 3297 x 3381 mm | 10'10" x 11'1" |
| Kitchen | 3926 x 3480 mm | 12'11" x 11'5" |
| Family  | 3168 x 3480 mm | 10'5" x 11'5"  |
| Utility | 1905 x 2009 mm | 6'3" x 6'7"    |
| WC      | 1885 x 2030 mm | 6'2" x 6'8"    |

#### **First Floor**

| Room       | Metric         | Imperial      |
|------------|----------------|---------------|
| Bedroom 1  | 3374 x 4155 mm | 11'1" x 13'8" |
| En-suite 1 | 1800 x 2185 mm | 5'11" x 7'2"  |
| Bedroom 2  | 2932 x 5190 mm | 9'7" x 17'0"  |
| En-suite 2 | 2228 x 1950 mm | 7'4" x 6'5"   |
| Bedroom 3  | 3927 x 2760 mm | 12'11" x 9'1" |
| Bedroom 4  | 2519 x 2760 mm | 8'3" x 9'1"   |
| Bathroom   | 2769 x 3382 mm | 9'1" x 11'1"  |

Dimensions measured into coombes.

#### Total Floor Area: 179m<sup>2</sup> / 1921ft<sup>2</sup>







# BOWMORE

# 5 bedroom detached

#### **Ground Floor**

| Room          | Metric        | Imperial      |
|---------------|---------------|---------------|
| Lounge        | 4026 x 4605mm | 13'2" x 15'1" |
| Dining/Family | 2948 x 5969mm | 9'8" x 19'7"  |
| Kitchen       | 2948 x 3600mm | 9'8" x 11'10" |
| Utility       | 1800 x 1904mm | 5'11" x 6'3"  |
| WC            | 1781 x 1481mm | 5'10" x 4'10" |
| Study/Bed 5   | 2227 x 3024mm | 7'4" x 9'11"  |



#### First Floor

| Room       | Metric        | Imperial       |
|------------|---------------|----------------|
| Bedroom 1  | 7627 x 4844mm | 25'0" x 15'11" |
| En-suite 1 | 2150 x 2924mm | 7'1" x 9'7"    |
| Bedroom 2  | 3968 x 3005mm | 13'0" x 9'10"  |
| En-suite 2 | 1948 x 2200mm | 6'5" x 7'3"    |
| Bedroom 3  | 3005 x 3885mm |