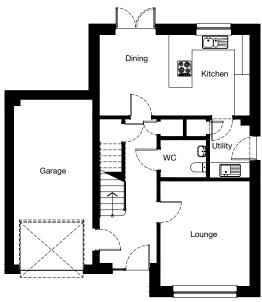

# **ROSLIN**

# 4 bedroom detached

#### **Ground Floor**

| Room    | Metric         | Imperial      |
|---------|----------------|---------------|
| Lounge  | 3273 x 4294 mm | 10'9" x 14'1" |
| Dining  | 2392 x 3130 mm | 7'10" x 10'3" |
| Kitchen | 3075 x 3130 mm | 10'1" x 10'3" |
| Utility | 2070 x 1900 mm | 6'9" x 6'3"   |
| WC      | 2050 x 1090 mm | 6'9" x 3'7"   |