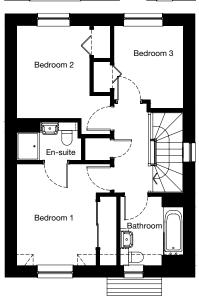

#### **First Floor**

| Room      | Metric         | Imperial       |
|-----------|----------------|----------------|
| Bedroom 1 | 3294 x 3579 mm | 10'10" x 11'9" |
| En-suite  | 2277 x 1351 mm | 7'6" x 4'5"    |
| Bedroom 2 | 2574 x 3273 mm | 8'5" x 10'9"   |
| Bedroom 3 | 2442 x 2918 mm | 8'0" x 9'7"    |
| Bathroom  | 2222 x 2436 mm | 7'3" x 8'0"    |