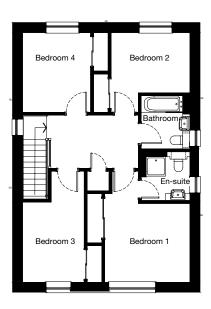

# **ROSLIN**

# 4 bedroom detached

#### **First Floor**

| Room      | Metric         | Imperial      |
|-----------|----------------|---------------|
| Bedroom 1 | 3094 x 3250 mm | 10'2" x 10'8" |
| En-suite  | 1874 x 2534 mm | 6'2" x 8'4"   |
| Bedroom 2 | 4176 x 2600 mm | 13'8" x 8'6"  |
| Bedroom 3 | 3273 x 2613 mm | 10'9" x 8'7"  |
| Bedroom 4 | 3360 x 2600 mm | 11'0" x 8'6"  |
| Bathroom  | 2025 x 2091 mm | 6'8" x 6'10"  |