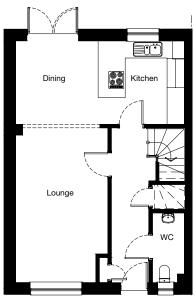

#### **Ground Floor**

| Room    | Metric         | Imperial       |
|---------|----------------|----------------|
| Lounge  | 5473 x 3184 mm | 17'11" x 10'5" |
| Kitchen | 3661 x 2599 mm | 12'0" x 8'6"   |
| Dining  | 1775 x 2599 mm | 5'10" x 8'6"   |
| WC      | 1785 x 2177 mm | 5'10" x 7'2"   |

Total Floor Area: 90m<sup>2</sup> / 967ft<sup>2</sup>