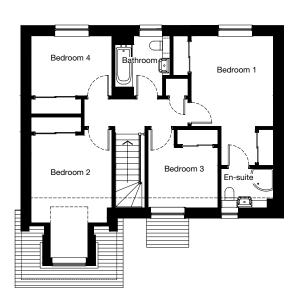

#### **Ground Floor**

| Room    | Metric         | Imperial       |
|---------|----------------|----------------|
| Lounge  | 5473 x 3184 mm | 17'11" x 10'5" |
| Kitchen | 3661 x 2599 mm | 12'0" x 8'6"   |
| Dining  | 1775 x 2599 mm | 5'10" x 8'6"   |
| WC      | 1785 x 2177 mm | 5'10" x 7'2"   |

#### **First Floor**

| Room      | Metric         | Imperial      |
|-----------|----------------|---------------|
| Bedroom 1 | 3233 x 2599 mm | 10'7" x 8'6"  |
| En-suite  | 1400 x 2599 mm | 4'7" x 8'6"   |
| Bedroom 2 | 3109 x 3184 mm | 10'2" x 10'5" |
| Bedroom 3 | 2234 x 3184 mm | 7'4" x 10'5"  |
| Bathroom  | 1700 x 2196 mm | 5'7" x 7'2"   |

Total Floor Area: 90m<sup>2</sup> / 967ft<sup>2</sup>