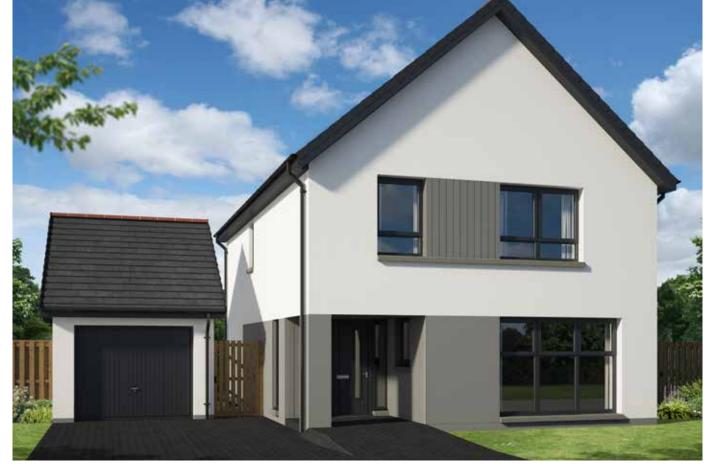

**Ground Floor**

| Room    | Metric         | Imperial      |
|---------|----------------|---------------|
| Lounge  | 3494 x 4099 mm | 11'6" x 13'5" |
| Dining  | 2706 x 3160 mm | 8'11" x 10'4" |
| Kitchen | 3150 x 3160 mm | 10'4" x 10'4" |
| Utility | 1569 x 2285 mm | 5'2" x 7'6"   |
| WC      | 1785 x 1470 mm | 5'10" x 4'10" |

#### **First Floor**

| Room      | Metric         | Imperial       |
|-----------|----------------|----------------|
| Bedroom 1 | 5136 x 3032 mm | 16'10" x 9'11" |
| En-suite  | 2574 x 1400 mm | 8'5" x 4'7"    |
| Bedroom 2 | 3494 x 2902 mm | 11'6" x 9'6"   |
| Bedroom 3 | 3142 x 2733 mm | 10'4" x 9'0"   |
| Bedroom 4 | 3142 x 2733 mm | 10'4" x 9'0"   |
| Bathroom  | 3494 x 2100 mm | 11'6" x 6'11"  |

Total Floor Area: 131m<sup>2</sup> / 1410ft<sup>2</sup>









# DUNBLANE 4 bedroom detached

#### **Ground Floor**

| Room    | Metric         | Imperial       |
|---------|----------------|----------------|
| Lounge  | 4507 x 4544 mm | 14'9" x 14'11" |
| Dining  | 3325 x 3270 mm | 10'11" x 10'9" |
| Kitchen | 3544 x 3270 mm | 11'8" x 10'9"  |
| Utility | 2479 x 2180 mm | 8'2" x 7'2"    |
| WC      | 1128 x 2160 mm | 3'8" x 7'1"    |

#### **First Floor**

| Room      | Metric         | Imperial      |
|-----------|----------------|---------------|
| Bedroom 1 | 3499 x 3234 mm | 11'6" x 10'7" |
| En-suite  | 2000 x 2000 mm | 6'7" x 6'7"   |
| Bedroom 2 | 3238 x 2470 mm | 10'7" x 8'1"  |
| Bedroom 3 | 2530 x 3292 mm | 8'4" x 10'10" |
| Bedroom 4 | 2791 x 3270 mm | 9'2" x 10'9"  |
| Bathroom  | 2000 x 2180 mm | 6'7" x 7'2"   |

Total Floor Area: