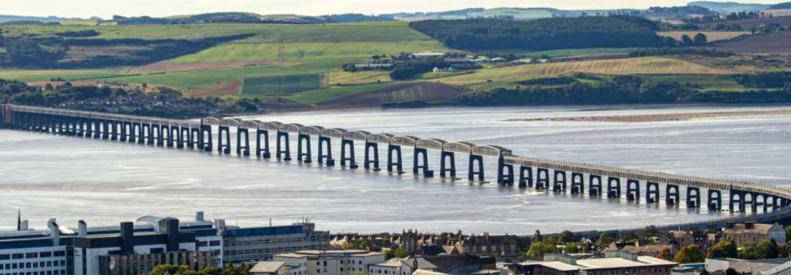

## **TRANSPORT**

Dundee has excellent transport links and Dykes of Gray is well placed to take full advantage of these. The A90, which connects the city to Perth, Glasgow and Edinburgh to the south and Aberdeen and the highlands to the north, is just minutes from the village. The city also has its own main line railway station allowing rail passengers access to the full UK rail network.