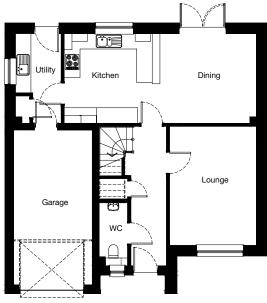

# **ROSLIN**

# 4 bedroom detached

#### **Ground Floor**

| Room    | Metric         | Imperial      |
|---------|----------------|---------------|
| Lounge  | 3273 x 4294 mm | 10'9" x 14'1" |
| Dining  | 2392 x 3130 mm | 7'10" x 10'3" |
| Kitchen | 3075 x 3130 mm | 10'1" x 10'3" |
| Utility | 2070 x 1900 mm | 6'9" x 6'3"   |
| WC      | 2050 x 1090 mm | 6'9" x 3'7"   |