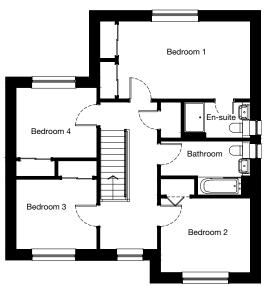

# **ROSLIN**

# 4 bedroom detached

#### **First Floor**

| Room      | Metric         | Imperial      |
|-----------|----------------|---------------|
| Bedroom 1 | 3094 x 3250 mm | 10'2" x 10'8" |
| En-suite  | 1874 x 2534 mm | 6'2" x 8'4"   |
| Bedroom 2 | 4176 x 2600 mm | 13'8" x 8'6"  |
| Bedroom 3 | 3273 x 2613 mm | 10'9" x 8'7"  |
| Bedroom 4 | 3360 x 2600 mm | 11'0" x 8'6"  |
| Bathroom  | 2025 x 2091 mm | 6'8" x 6'10"  |