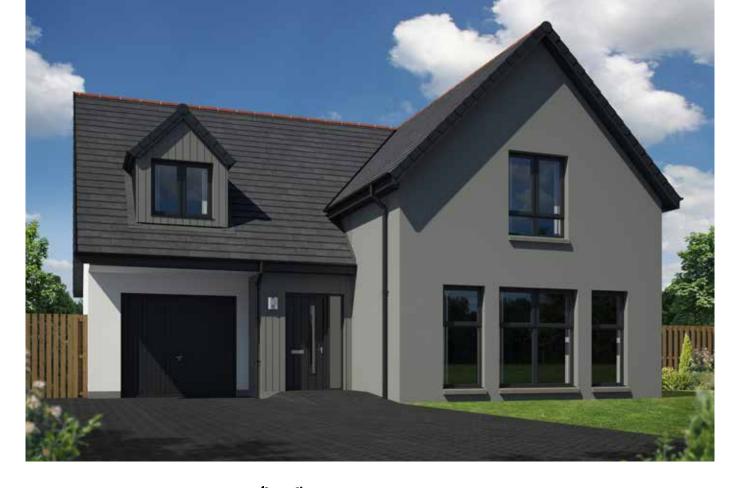

|
| Lounge  | 3367 x 4619 mm | 11'1" x 15'2" |
| Dining  | 3739 x 3480 mm | 12'3" x 11'5" |
| Kitchen | 3713 x 3480 mm | 12'2" x 11'5" |
| Utility | 1772 x 3480 mm | 5'10" x 11'5" |
| WC      | 1100 x 2470 mm | 3'7" x 8'1"   |

#### **First Floor**

| Room       | Metric         | Imperial       |
|------------|----------------|----------------|
| Bedroom 1  | 3117 x 3700 mm | 10'3" x 12'2"  |
| En-suite 1 | 2321 x 1400 mm | 7'7" x 4'7"    |
| Bedroom 2  | 3117 x 3622 mm | 10'3" x 11'11" |
| En-suite 2 | 2619 x 1343 mm | 8'7" x 4'5"    |
| Bedroom 3  | 3072 x 3458 mm | 10'1" x 11'4"  |
| Bedroom 4  | 3737 x 2346 mm | 12'3" x 7'8"   |
| Bedroom 5  | 2915 x 2238 mm | 9'7" x 7'4"    |
| Bathroom   | 3737 x 2175 mm | 12'3" x 7'2"   |

Total Floor Area: 148m<sup>2</sup> / 1602ft<sup>2</sup>









# **CULBIN**

# 4 bedroom detached

#### **Ground Floor**

| Room    | Metric         | Imperial       |
|---------|----------------|----------------|
| Lounge  | 5294 x 4155 mm | 17'4" x 13'8"  |
| Dining  | 3297 x 3381 mm | 10'10" x 11'1" |
| Kitchen | 3926 x 3480 mm | 12'11" x 11'5" |
| Family  | 3168 x 3480 mm | 10'5" x 11'5"  |
| Utility | 1905 x 2009 mm | 6'3" x 6'7"    |
| WC      | 1885 x 2030 mm | 6'2" x 6'8"    |

#### **First Floor**

| Room       | Metric         | Imperial      |
|------------|----------------|---------------|
| Bedroom 1  | 3374 x 4155 mm | 11'1" x 13'8" |
| En-suite 1 | 1800 x 2185 mm | 5'11" x 7'2"  |
| Bedroom 2  | 2932 x 5190 mm | 9'7" x 17'0"  |
| En-suite 2 | 2228 x 1950 mm | 7'4" x 6'5"   |
| Bedroom 3  | 3927 x 2760 mm | 12'11" x 9'1" |
| Bedroo