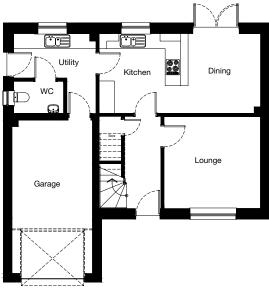

#### **Ground Floor**

| Room    | Metric         | Imperial       |
|---------|----------------|----------------|
| Lounge  | 5473 x 3184 mm | 17'11" x 10'5" |
| Kitchen | 3661 x 2599 mm | 12'0" x 8'6"   |
| Dining  | 1775 x 2599 mm | 5'10" x 8'6"   |
| WC      | 1785 x 2177 mm | 5'10" x 7'2"   |

#### **First Floor**

| Room      | Metric         | Imperial      |
|-----------|----------------|---------------|
| Bedroom 1 | 3233 x 2599 mm | 10'7" x 8'6"  |
| En-suite  | 1400 x 2599 mm | 4'7" x 8'6"   |
| Bedroom 2 | 3109 x 3184 mm | 10'2" x 10'5" |
| Bedroom 3 | 2234 x 3184 mm | 7'4" x 10'5"  |
| Bathroom  | 1700 x 2196 mm | 5'7" x 7'2"   |

Total Floor Area: 90m<sup>2</sup> / 967ft<sup>2</sup>