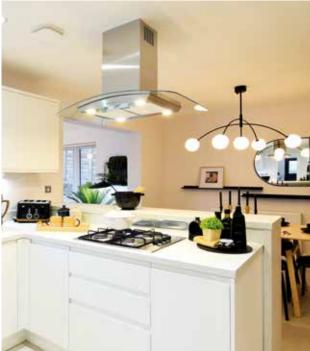

Total Floor Area: 186m<sup>2</sup> / 2001ft<sup>2</sup>

|                                                                                 | FORTROSE | CUPAR    | ROSLIN   | ARDEN    | BALERNO  | BRAEMAR  | CRAMOND  | DUNBLANE | MELFORD  | CULBIN   | BOWMORE  |
|---------------------------------------------------------------------------------|----------|----------|----------|----------|----------|----------|----------|----------|----------|----------|----------|
| KITCHEN & APPLIANCES                                                            |          |          |          |          |          |          |          |          |          |          |          |
| Fully fitted kitchen including integrated appliances. All soft close unit doors |          |          |          |          |          |          |          |          |          |          |          |
| Single oven                                                                     | ✓        | ✓        | ✓        | ✓        | <b>√</b> | ✓        | ✓        | <b>√</b> | ✓        | <b>√</b> | ✓        |
| 4 burner gas hob                                                                | ✓        | <b>√</b> | <b>✓</b> | <b>✓</b> | <b>✓</b> | <b>✓</b> | <b>✓</b> | <b>√</b> | ✓        | -        | -        |
| 5 burner gas hob                                                                | -        | -        | -        | -        | -        | -        | -        | -        | -        | <b>√</b> | ✓        |
| Cooker hood                                                                     | <b>✓</b> | <b>√</b> | <b>√</b> | <b>✓</b> | <b>√</b> | <b>✓</b> | <b>√</b> | <b>√</b> | <b>√</b> | <b>√</b> | <b>✓</b> |
| Integrated microwave                                                            | <b>✓</b> | <b>✓</b> | ✓        | <b>√</b> | <b>✓</b> |
| Integrated fridge freezer                                                       | <b>✓</b> | <b>√</b> | <b>✓</b> |
| Integrated dishwasher                                                           | <b>✓</b> | <b>✓</b> | <b>√</b> | <b>√</b> | <b>√</b> | <b>√</b> | <b>√</b> | <b>✓</b> | <b>√</b> | <b>✓</b> | <b>✓</b> |
| Integrated washing machine                                                      | <b>✓</b> | <b>✓</b> | -        | -        | -        | -        | -        | _        | -        | _        | -        |
| LED chrome downlights                                                           | <b>✓</b> | <b>√</b> | <b>√</b> | <b>√</b> | <b>√</b> | <b>√</b> | <b>√</b> | <b>✓</b> | <b>√</b> | <b>✓</b> | <b>✓</b> |
| BATHROOM                                                                        |          |          |          |          |          |          |          |          |          |          |          |
| Towel warmers work with main heating system only                                |          |          |          |          |          |          |          |          |          |          |          |
| Superior sanitary ware                                                          | ✓        | ✓        | ✓        | ✓        | ✓        | ✓        | ✓        | <b>✓</b> | ✓        | <b>✓</b> | ✓        |
| Bath                                                                            | ✓        | <b>√</b> | ✓        | <b>✓</b> | ✓        | <b>✓</b> | ✓        | <b>√</b> | ✓        | <b>√</b> | ✓        |
| Shower over bath                                                                | ✓        | <b>√</b> | <b>√</b> | <b>✓</b> | <b>√</b> | <b>✓</b> | <b>√</b> | <b>√</b> | ✓        | <b>√</b> | <b>✓</b> |
| Heated towel warmer                                                             | ✓        | <b>√</b> | <b>✓</b> | <b>✓</b> | <b>✓</b> | <b>✓</b> | <b>✓</b> | <b>√</b> | ✓        | <b>√</b> | <b>✓</b> |
| Full height tiling on all walls at bath                                         | ✓        | <b>√</b> | <b>✓</b> | <b>✓</b> | <b>✓</b> | <b>✓</b> | <b>✓</b> | <b>√</b> | ✓        | <b>√</b> | <b>✓</b> |
| LED chrome downlights                                                           | ✓        | <b>√</b> | ✓        | <b>✓</b> | ✓        | <b>✓</b> | ✓        | <b>✓</b> | ✓        | <b>✓</b> | ✓        |
| Mirror                                                                          | ✓        | ✓        | <b>√</b> | <b>✓</b> | <b>√</b> | <b>✓</b> | <b>√</b> | ✓        | ✓        | ✓        | <b>√</b> |
| Vanity furniture                                                                | ✓        | ✓        | <b>√</b> | <b>✓</b> | <b>√</b> | <b>✓</b> | <b>√</b> | <b>√</b> | ✓        | ✓        | ✓        |
| EN-SUITES                                                                       |          |          |          |          |          |          |          |          |          |          |          |
| Shower cubicle                                                                  | ✓        | ✓        | ✓        | ✓        | ✓        | ✓        | ✓        | ✓        | ✓        | ✓        | ✓        |
| Full height tiling in shower cubicle                                            | ✓        | ✓        | ✓        | ✓        | ✓        | ✓        | ✓        | ✓        | ✓        | ✓        | ✓        |
| LED chrome downlights                                                           | ✓        | <b>✓</b> | ✓        | <b>√</b> | ✓        | ✓        | ✓        | <b>✓</b> | ✓        | <b>✓</b> | ✓        |
| Mirror                                                                          | ✓        | <b>√</b> | ✓        | <b>✓</b> | ✓        | <b>✓</b> | ✓        | <b>√</b> | ✓        | <b>√</b> | ✓        |
| Vanity furniture                                                                | ✓        | <b>√</b> | ✓        | <b>✓</b> | ✓        | ✓        | ✓        | <b>√</b> | ✓        | <b>√</b> | ✓        |
| Heated towel warmer                                                             | ✓        | <b>√</b> | ✓        | <b>✓</b> | ✓        | <b>✓</b> | ✓        | <b>√</b> | ✓        | <b>√</b> | ✓        |
| Shaver socket                                                                   | ✓        | <b>√</b> | ✓        | <b>✓</b> | ✓        | <b>✓</b> | ✓        | <b>√</b> | ✓        | <b>✓</b> | ✓        |
| wc                                                                              |          |          |          |          |          |          |          |          |          |          |          |
| LED chrome downlights                                                           | ✓        | ✓        | ✓        | ✓        | ✓        | ✓        | ✓        | <b>√</b> | ✓        | <b>√</b> | ✓        |
| Heated towel warmer                                                             | ✓        | ✓        | ✓        | ✓        | ✓        | ✓        | ✓        | <b>√</b> | ✓        | <b>√</b> | ✓        |
| Mirror                                                                          | ✓        | ✓        | ✓        | <b>√</b> | ✓        | <b>√</b> | ✓        | <b>√</b> | ✓        | <b>√</b> | <b>√</b> |
| Half height tiling on all walls                                                 | ✓        | ✓        | ✓        | <b>√</b> | ✓        | <b>√</b> | ✓        | <b>√</b> | ✓        | <b>√</b> | <b>√</b> |
| Vanity furniture                                                                | <b>✓</b> | -        | -        | -        | -        | -        | -        | -        | -        | <b>√</b> | -        |
| CERAMIC WALL TILING                                                             |          |          |          |          |          |          |          |          |          |          |          |
| Chrome square edge tile trim to external corners included as standard           | <b>✓</b> | <b>✓</b> | <b>√</b> | <b>√</b> | <b>√</b> | ✓        | <b>√</b> | <b>✓</b> | <b>√</b> | <b>✓</b> | <b>√</b> |