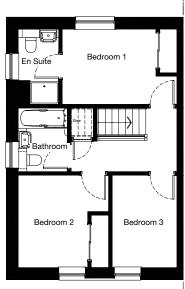

#### **First Floor**

| Room      | Metric         | Imperial      |
|-----------|----------------|---------------|
| Bedroom 1 | 3233 x 2599 mm | 10'7" x 8'6"  |
| En-suite  | 1400 x 2599 mm | 4'7" x 8'6"   |
| Bedroom 2 | 3109 x 3184 mm | 10'2" x 10'5" |
| Bedroom 3 | 2234 x 3184 mm | 7'4" x 10'5"  |
| Bathroom  | 1700 x 2196 mm | 5'7" x 7'2"   |