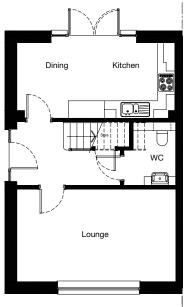

#### **Ground Floor**

| Room    | Metric         | Imperial       |
|---------|----------------|----------------|
| Lounge  | 5473 x 3184 mm | 17'11" x 10'5" |
| Kitchen | 3661 x 2599 mm | 12'0" x 8'6"   |
| Dining  | 1775 x 2599 mm | 5'10" x 8'6"   |
| WC      | 1785 x 2177 mm | 5'10" x 7'2"   |

Total Floor Area: 90m<sup>2</sup> / 967ft<sup>2</sup>