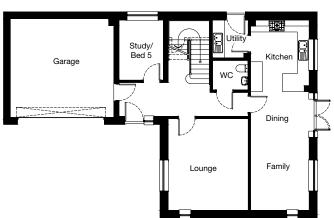

# BOWMORE

# 5 bedroom detached

#### **Ground Floor**

| Room          | Metric        | Imperial      |
|---------------|---------------|---------------|
| Lounge        | 4026 x 4605mm | 13'2" x 15'1" |
| Dining/Family | 2948 x 5969mm | 9'8" x 19'7"  |
| Kitchen       | 2948 x 3600mm | 9'8" x 11'10" |
| Utility       | 1800 x 1904mm | 5'11" x 6'3"  |
| WC            | 1781 x 1481mm | 5'10" x 4'10" |
| Study/Bed 5   | 2227 x 3024mm | 7'4" x 9'11"  |