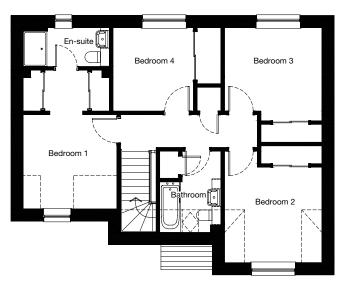

#### **First Floor**

| Room      | Metric         | Imperial      |
|-----------|----------------|---------------|
| Bedroom 1 | 3499 x 3234 mm | 11'6" x 10'7" |
| En-suite  | 2000 x 2000 mm | 6'7" x 6'7"   |
| Bedroom 2 | 3238 x 2470 mm | 10'7" x 8'1"  |
| Bedroom 3 | 2530 x 3292 mm | 8'4" x 10'10" |
| Bedroom 4 | 2791 x 3270 mm | 9'2" x 10'9"  |
| Bathroom  | 2000 x 2180 mm | 6'7" x 7'2"   |