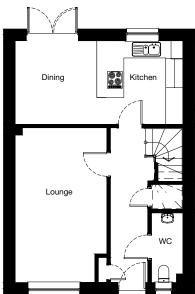

#### **Ground Floor**

| Room    | Metric         | Imperial       |
|---------|----------------|----------------|
| Lounge  | 5473 x 3184 mm | 17'11" x 10'5" |
| Kitchen | 3661 x 2599 mm | 12'0" x 8'6"   |
| Dining  | 1775 x 2599 mm | 5'10" x 8'6"   |
| WC      | 1785 x 2177 mm | 5'10" x 7'2"   |