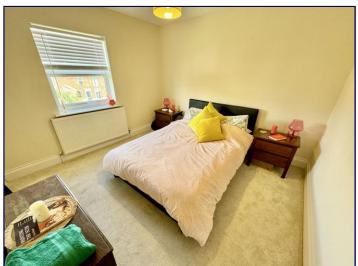

## **Bedroom one**

uPVC window to front, radiator

## Bedroom two

uPVC window to rear , radiator , built in storage cupboard