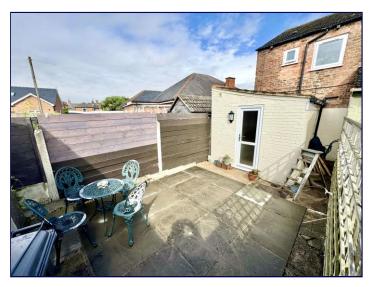

## Outside

There are lawned gardens to the front. Access to the front door is shared by the attached terraces. Access is shared to the rear leading to the low maintenance rear garden which has a patio and is ideal for entertaining