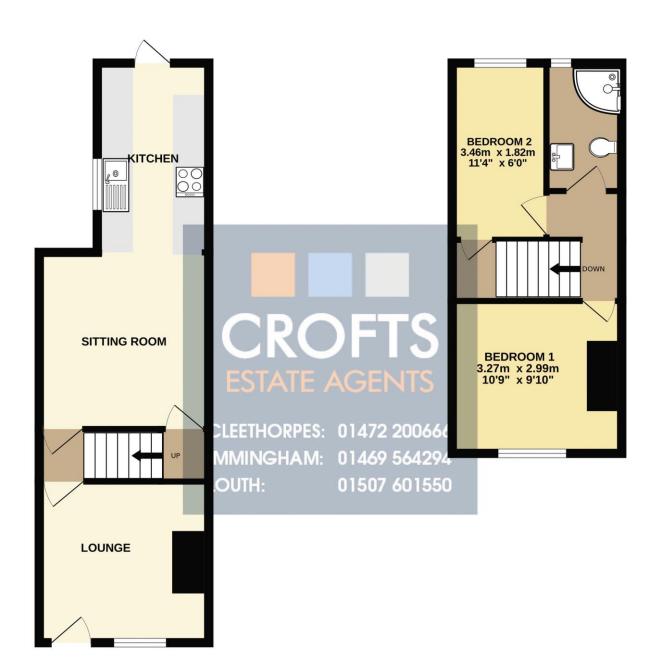

## Lounge

10' 5" x 12' 4" (3.18m x 3.77m)

uPVC entrance door to front, uPVC window to front, radiator

## **Sitting Room**

11' 5" x 10' 9" (3.47m x 3.27m)

Under stairs storage cupboard, radiator, open plan entrance to kitchen

## Kitchen

12' 2" x 7' 1" (3.71m x 2.15m)

uPVC window to side, uPVC rear entrance door leading to the rear garden. Range of modern fitted units with sink unit, integral oven, hob and extractor.

## **Bedroom one**

uPVC window to front, radiator

## Bedroom two

uPVC window to rear , radiator , built in storage cupboard

## **Shower room**

8' 3" x 4' 9" (2.52m x 1.46m)

Opaque uPVC window to rear, corner shower, vanity wash basin and low flush  $\mbox{w/c}$ , heated towel rail

STATUTORY NOTICE: YOUR HOMES IS AT RISK IF YOU DO NOT KEEP UP REPAYMENTS ON A MORTAGE OR OTHER LOAN SECURED ON IT.

WWW.EPC4U.COM

TOTAL FLOOR AREA: 56.5 sq.m. (608 sq.ft.) approx.

Whilst every attempt has been made to ensure the accuracy of the floorpian contained here, measurements of doors, windows, rooms and any other items are approximate and no responsibility is taken for any error, omission or mis-statement. This plan is for illustrative purposes only and should be used as such by any prospective purchaser. The services, systems and appliances shown have not been tested and no guarantee as to their operability or efficiency can be given.