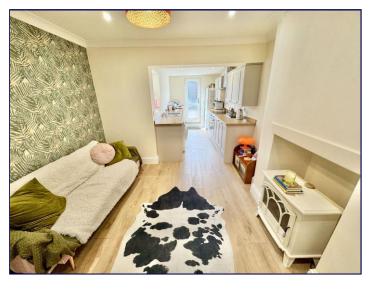

## **Sitting Room**

11' 5" x 10' 9" (3.47m x 3.27m)

Under stairs storage cupboard, radiator, open plan entrance to kitchen

## Kitchen

12' 2" x 7' 1" (3.71m x 2.15m)

uPVC window to side, uPVC rear entrance door leading to the rear garden. Range of modern fitted units with sink unit, integral oven, hob and extractor.