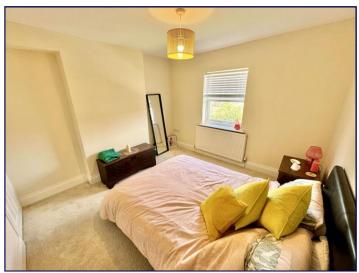

## **Bedroom one**

uPVC window to front, radiator

## Bedroom two

uPVC window to rear , radiator , built in storage cupboard