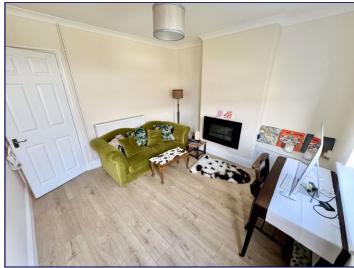

## Lounge

10' 5" x 12' 4" (3.18m x 3.77m)

uPVC entrance door to front, uPVC window to front, radiator

## **Sitting Room**

11' 5" x 10' 9" (3.47m x 3.27m)

Under stairs storage cupboard, radiator, open plan entrance to kitchen