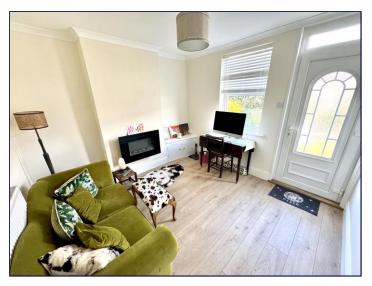

## Lounge

10' 5" x 12' 4" (3.18m x 3.77m)

uPVC entrance door to front, uPVC window to front, radiator

## **Sitting Room**

11' 5" x 10' 9" (3.47m x 3.27m)

Under stairs storage cupboard, radiator, open plan entrance to kitchen