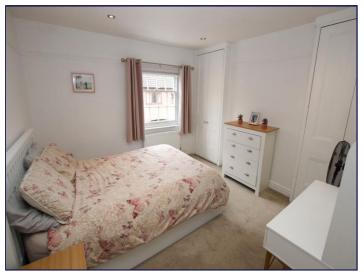

## **Bedroom One**

11' 0" x 12' 2" (3.35m x 3.698m)

With sash window to the front elevation, the main bedroom has a central heating radiator, and two built in wardrobes.

### **Bedroom Two**

8' 10" x 9' 2" (2.7m x 2.8m)

With window to the rear elevation, central heating radiator and having fitted wardrobe.