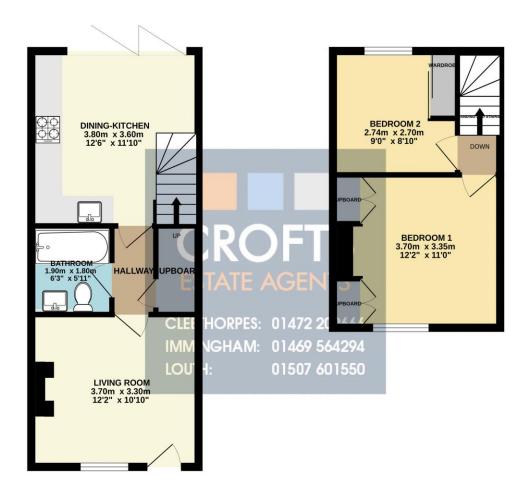

#### TOTAL FLOOR AREA: 55.6 sq.m. (599 sq.ft.) approx

Whilst every attempt has been made to ensure the accuracy of the floorplan contained here, measurements of doors, windows, rooms and any other items are approximate and no responsibility is taken for any ency, omission or mis-statement. This plan is for illustrative purposes only and should be used as such thy any prospective purchaser. The services, systems and appliances shown have not been tested and no guarantee as to their depending of the difficiency can be given.