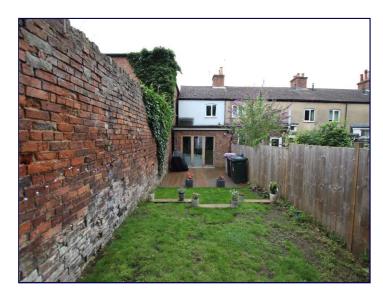

#### Outside

One of the selling features to this property has to be that of its well proportioned rear garden which enjoys a good degree of privacy and has wall and fenced perimeters. The garden itself has a split level lawn and a decked area ideal for outdoor entertaining.