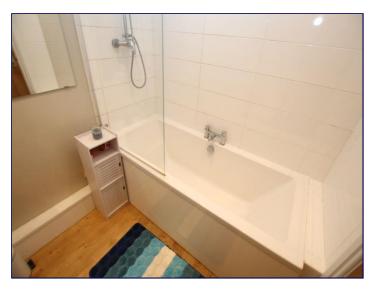

## **Bathroom**

5' 11" x 6' 3" (1.8m x 1.9m)

Modern bathroom comprising of a low level w.c, pedestal wash hand basin and a panelled bath with screen and shower attachment. Splashback tiling. Chrome effect central heating towel radiator.