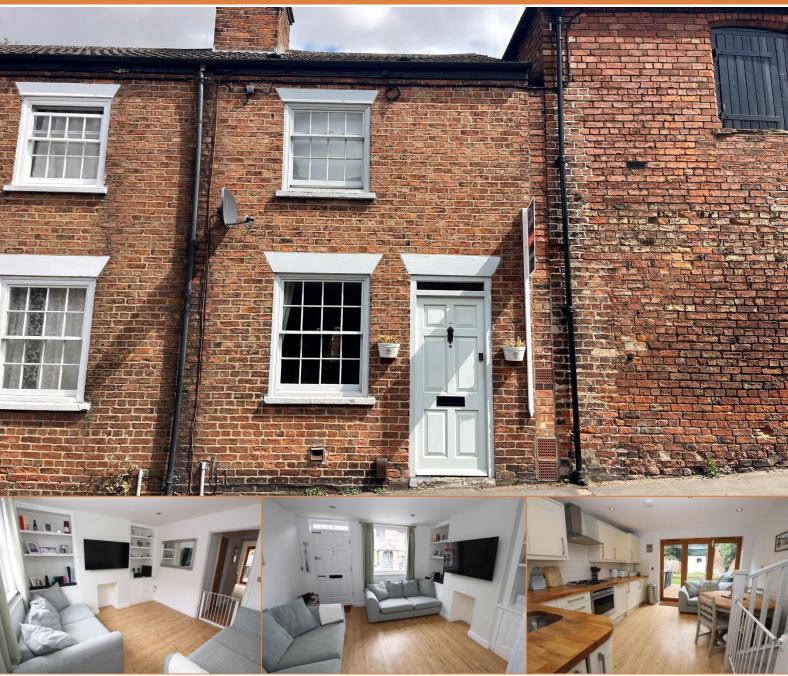

## **Commercial Road**

Louth LN11 7AB

Offers in the Region Of £165,000

Without a doubt in this agents opinion this is one of the best examples of this type of property on the market today, beautifully presented throughout this ready to move into two-bedroom terrace has been beautifully renovated to a high standard. The current owners have spent a great deal of time and attention in creating this smart and stylish home which benefits from partial double glazing and gas central heating. This super property briefly comprises living room, attractive dining kitchen with bi fold doors to the rear, modern ground floor bathroom, landing and then finally two bedrooms to the first floor. To the rear of the property you find a semi-walled garden which offers an unusual amount of space for a property of this type and has been re-landscaped with a split-level lawn and sizeable decked terrace accessed from the kitchen ideal for outdoor entertaining. Viewing is truly a must on this property.

## **Living Room**

10' 10" x 12' 2" (3.3m x 3.7m)

Neutrally decorated, this pleasant lounge has a sash window and entry door to the front elevation. Central heating radiator. Down lighting to the ceiling. Laminate flooring. Fitted shelving and storage units to ether side of the chimney breast.

## Kitchen/Diner

11' 10" x 12' 6" (3.6m x 3.8m)

This is a lovely fitted kitchen which offers an excellent range of wall and base units with contrasting wood block work surfacing with inset stainless steel sink. Integrated oven and gas hob with brushed steel chimney extractor over. Integrated dishwasher. Down lighting to the ceiling. Splashback tiling. Bi folding doors to the rear elevation.