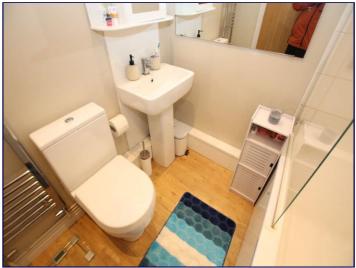

## **Bathroom**

5' 11" x 6' 3" (1.8m x 1.9m)

Modern bathroom comprising of a low level w.c, pedestal wash hand basin and a panelled bath with screen and shower attachment. Splashback tiling. Chrome effect central heating towel radiator.