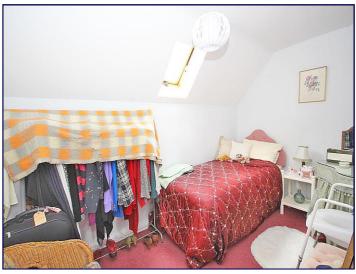

# **Bedroom One**

14' 0" x 11' 9" (4.27m x 3.59m)

Bedroom one has two windows to the front elevation, an electric storage heater, a carpeted floor and built in wardrobes.

#### **Bedroom Two**

6' 9" x 11' 6" (2.06m x 3.50m)

Bedroom two has a window to the rear elevation and a carpeted

#### **Bedroom Three**

7' 11" x 6' 10" (2.41m x 2.08m)

Bedroom three has a window to the rear elevation and a carpeted floor.