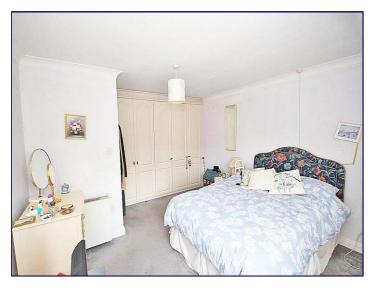

# **Bedroom One**

14' 0" x 11' 9" (4.27m x 3.59m)

Bedroom one has two windows to the front elevation, an electric storage heater, a carpeted floor and built in wardrobes.

#### **Bedroom Two**

6' 9" x 11' 6" (2.06m x 3.50m)

Bedroom two has a window to the rear elevation and a carpeted

#### **Bedroom Three**

7' 11" x 6' 10" (2.41m x 2.08m)

Bedroom three has a window to the rear elevation and a carpeted floor.