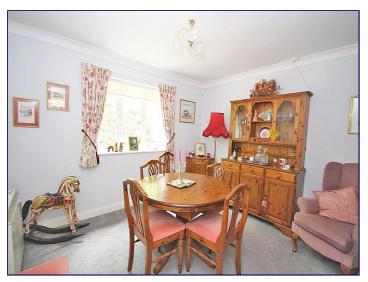

# **Dining Room**

11' 4" x 11' 7" (3.46m x 3.54m)

The dining room has a window to the rear elevation, an electric storage heater and a carpeted floor.