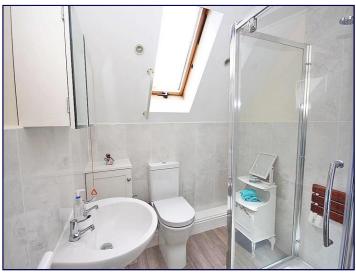

#### **Shower Room**

8' 1" x 6' 6" (2.46m x 1.97m)

The shower room has a window to the front elevation, partially tiled walls, a heated towel rail and a vinyl flooring. There is also a WC, basin and a shower cubicle with a mains operated shower.