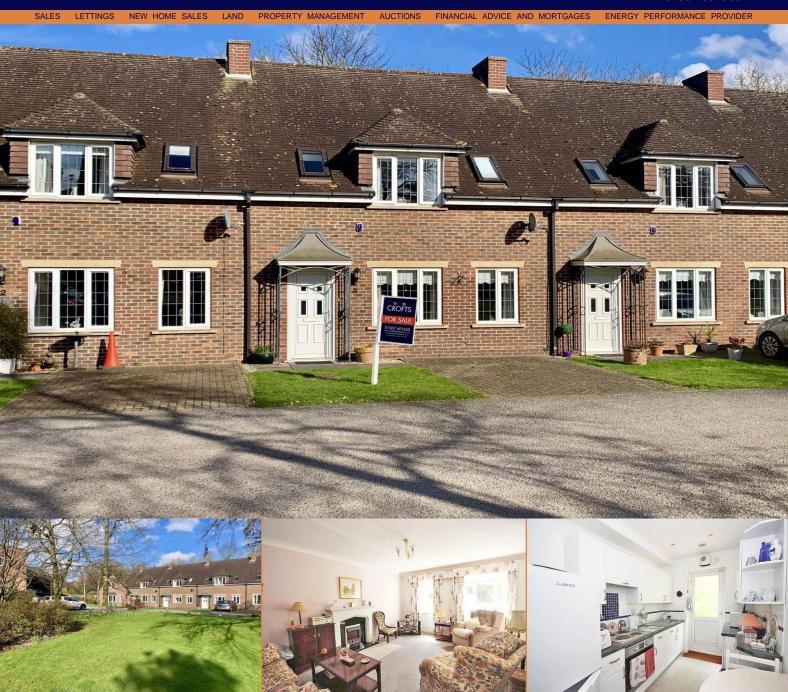

Crofts estate agents are delighted to offer with NO FORWARD CHAIN a rare opportunity to purchase a delightful townhouse, located within the beautiful grounds of Stewton House Care home. The property forms a small residential area for the over 60's complete with emergency call bell system. Internal viewing will reveal the entrance hall, lounge, dining room, kitchen and shower room to the ground floor. The first floor has a three bedrooms and another shower room. The property benefits from uPVC double glazing and electric storage heating. Internal viewing is highly advised to appreciate the accommodation that is on offer. There is parking to the front and communal gardens to the rear.