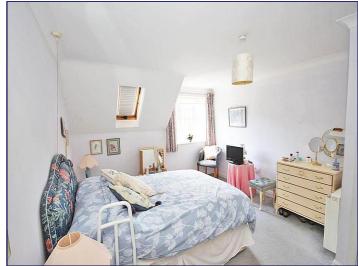

# **Bedroom One**

14' 0" x 11' 9" (4.27m x 3.59m)

Bedroom one has two windows to the front elevation, an electric storage heater, a carpeted floor and built in wardrobes.

#### **Bedroom Two**

6' 9" x 11' 6" (2.06m x 3.50m)

Bedroom two has a window to the rear elevation and a carpeted

#### **Bedroom Three**

7' 11" x 6' 10" (2.41m x 2.08m)

Bedroom three has a window to the rear elevation and a carpeted floor.