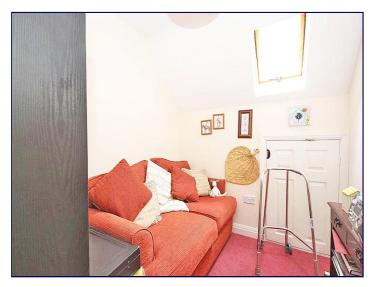

# First Floor Landing

The first floor landing has access to the loft and a carpeted floor.

#### **Bedroom Three**

7' 11" x 6' 10" (2.41m x 2.08m)

Bedroom three has a window to the rear elevation and a carpeted floor.