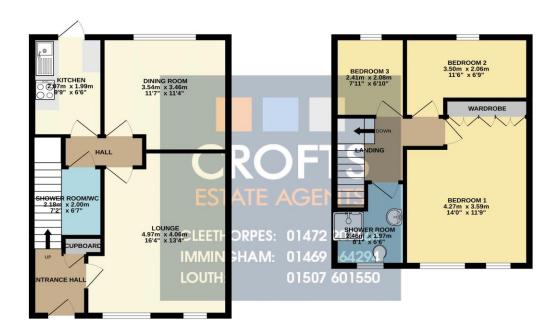

# **Entrance Hall**

Entering the property reveals an electric heater and a carpeted floor. There is also access to the storage cupboard.

#### Lounge

16' 4" x 13' 4" (4.97m x 4.06m)

The lounge has two windows to the front elevation, an electric storage heater and a carpeted floor. There is also a feature fire place.

# **Dining Room**

11' 4" x 11' 7" (3.46m x 3.54m)

The dining room has a window to the rear elevation, an electric storage heater and a carpeted floor.

#### Kitchen

9' 9" x 6' 6" (2.97m x 1.99m)

The kitchen has a door to the rear elevation and fitted units to base and eye level with a sink and drainer and an electric oven and hob.

# **Shower Room**

7' 2" x 6' 7" (2.18m x 2.00m)

The shower room vinyl flooring, a WC, basin and a shower cubicle with an electric shower. There is also plumbing for a washing machine.

# First Floor Landing

The first floor landing has access to the loft and a carpeted floor.

# **Bedroom One**

14' 0" x 11' 9" (4.27m x 3.59m)

Bedroom one has two windows to the front elevation, an electric storage heater, a carpeted floor and built in wardrobes.

#### **Bedroom Two**

6' 9" x 11' 6" (2.06m x 3.50m)

Bedroom two has a window to the rear elevation and a carpeted

#### **Bedroom Three**

7' 11" x 6' 10" (2.41m x 2.08m)

Bedroom three has a window to the rear elevation and a carpeted floor.

#### **Shower Room**

8' 1" x 6' 6" (2.46m x 1.97m)

The shower room has a window to the front elevation, partially tiled walls, a heated towel rail and a vinyl flooring. There is also a WC, basin and a shower cubicle with a mains operated shower.