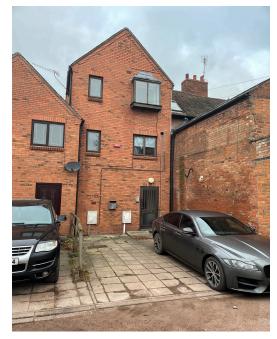

At the rear of the building is paved parking for two vehicles.

# FOR SALE OR TO LET TOWN CENTRE CLASS E RETAIL/OFFICE PREMISES.

32 BROOK STREET, WARWICK, CV34 4BL. 855 SQ. FT. (79.46 SQ. M.) Town Centre Position

Three-Storey Self Contained Building
Two car park spaces