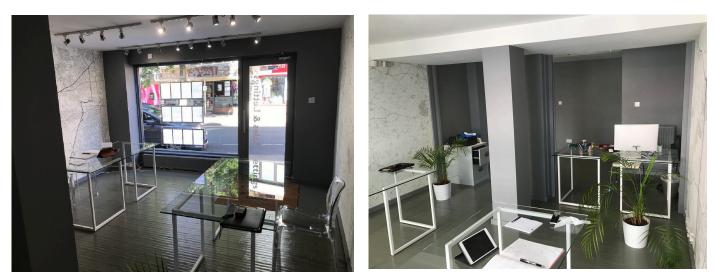

## Description

The property is a modern three-storey building with sales frontage and shop with toilet at ground floor. At first floor there are two offices and a kitchen, with two further offices and bathroom/toilet at second floor. The accommodation has a mix of laminate and carpet floor coverings.

#### Accommodation

| Ground Floor Sales Office     | 320 sq. ft. | 29.74 sq. m. |
|-------------------------------|-------------|--------------|
| First Floor Offices & kitchen | 290 sq. ft. | 26.95 sq. m. |
| Second Floor Offices          | 245 sq. ft. | 22.77 sq. m. |
| Net Internal Area             | 855 sq. ft. | 79.46 sq. m. |