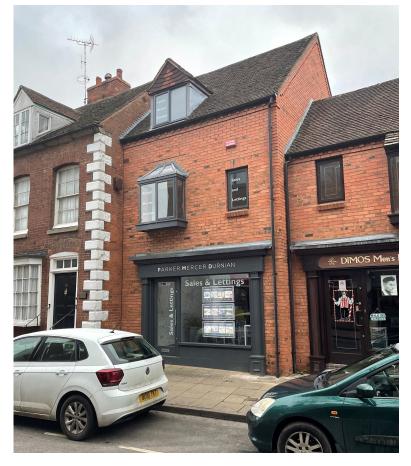

# FOR SALE OR TO LET TOWN CENTRE CLASS E RETAIL/OFFICE PREMISES.

32 BROOK STREET, WARWICK, CV34 4BL. 855 SQ. FT. (79.46 SQ. M.) Town Centre Position

Three-Storey Self Contained Building
Two car park spaces

## Location

The premises is located in the central retail and commercial area of Warwick. Brook Street is a turning off Swan Street which has retail outlets including Heaphy's menswear, Dough & Brew pizza, Myton Hospices charity shop and Rumps Butcher. Adjacent retailers include Vision Express, Cafe Nero, M&S Foodhall and Boots the Chemist.

## Description

The property is a modern three-storey building with sales frontage and shop with toilet at ground floor. At first floor there are two offices and a kitchen, with two further offices and bathroom/toilet at second floor. The accommodation has a mix of laminate and carpet floor coverings.