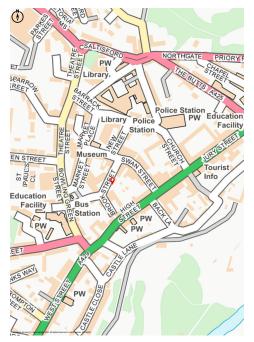

## Location

The premises is located in the central retail and commercial area of Warwick. Brook Street is a turning off Swan Street which has retail outlets including Heaphy's menswear, Dough & Brew pizza, Myton Hospices charity shop and Rumps Butcher. Adjacent retailers include Vision Express, Cafe Nero, M&S Foodhall and Boots the Chemist.