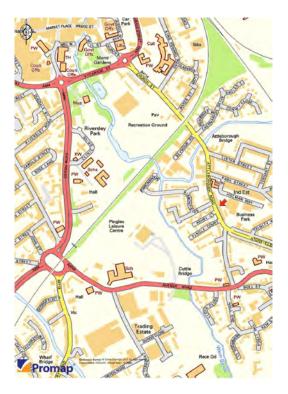

#### LOCATION

Albion Court is situated on Attleborough Road, a main thoroughfare to the ringroad and Nuneaton Town Centre. There are excellent road links from Nuneaton to Hinckley and Coventry, with the A5, A444 and Junction 3 of the M6 all in close proximity. Birmingham Airport is only 20 minutes drive away, whilst Nuneaton is on a main Intercity rail route to London.