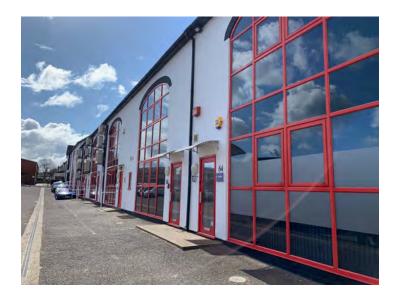

#### DESCRIPTION

This self contained office, is on a split level and has an open plan layout. It is self contained and is being redecorated, with new carpet tiles and LED light panels throughout. There is a kitchenette, with male and female toilets. Three car parking spaces are demised to the unit in the rear parking area.