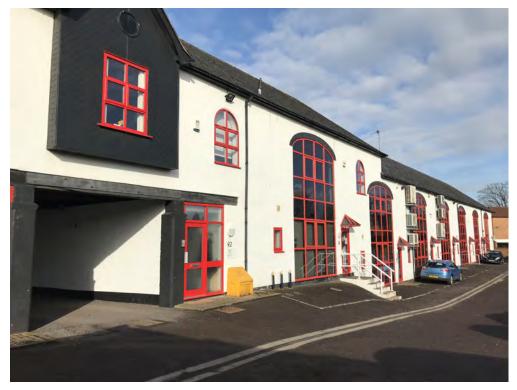

#### LOCATION

Albion Court is situated on Attleborough Road, a main thoroughfare to the ringroad and Nuneaton Town Centre. There are excellent road links from Nuneaton to Hinckley and Coventry, with the A5, A444 and Junction 3 of the M6 all in close proximity. Birmingham Airport is only 20 minutes drive away, whilst Nuneaton is on a main Intercity rail route to London.

The offices form part of a well known building with occupiers including Barnardos, Maid2Clean (Warwick) Ltd, Applewood Support Limited and Ashmore Surveyors.

#### DESCRIPTION

This self contained office, is on a split level and has an open plan layout. It is self contained and is being redecorated, with new carpet tiles and LED light panels throughout. There is a kitchenette, with male and female toilets. Three car parking spaces are demised to the unit in the rear parking area.