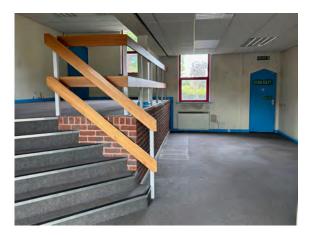

#### DESCRIPTION

This self contained office, is on a split level and has an open plan layout. It is self contained and is being redecorated, with new carpet tiles and LED light panels throughout. There is a kitchenette, with male and female toilets. Three car parking spaces are demised to the unit in the rear parking area.