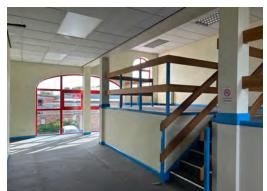

#### DESCRIPTION

This self contained office, is on a split level and has an open plan layout. It is self contained and is being redecorated, with new carpet tiles and LED light panels throughout. There is a kitchenette, with male and female toilets. Three car parking spaces are demised to the unit in the rear parking area.