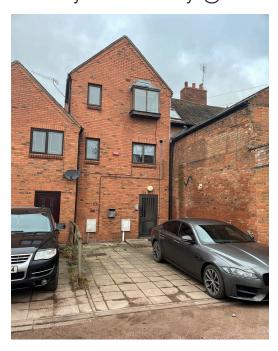

#### **Description**

The property is a modern three-storey building with sales frontage and shop with toilet at ground floor. At first floor there are two offices and a kitchen, with two further offices and bathroom/toilet at second floor. The accommodation has a mix of laminate and carpet floor coverings.

At the rear of the building is paved parking for two vehicles.