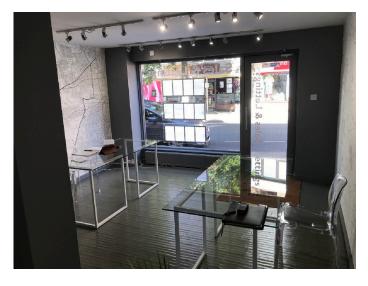

#### **Description**

The property is a modern three-storey building with sales frontage and shop with toilet at ground floor. At first floor there are two offices and a kitchen, with two further offices and bathroom/toilet at second floor. The accommodation has a mix of laminate and carpet floor coverings.