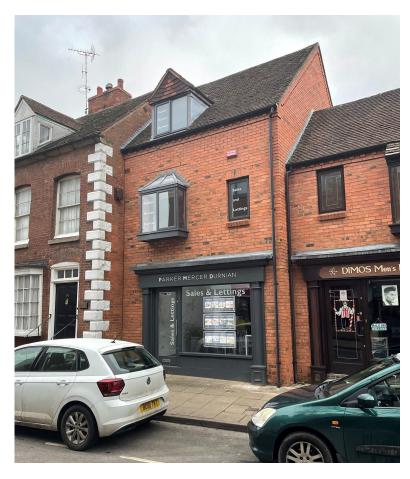

# FOR SALE OR TO LET TOWN CENTRE CLASS E RETAIL/OFFICE PREMISES.

32 BROOK STREET, WARWICK, CV34 4BL. 855 SQ. FT. (79.46 SQ. M.) Town Centre Position

- Three-Storey Self Contained Building
  - Two car park spaces
- Suitable for Residential Conversion.

#### Location

The premises is located in the central retail and commercial area of Warwick. Brook Street is a turning off Swan Street which has retail outlets including Heaphy's menswear, Dough & Brew pizza, Myton Hospices charity shop and Rumps Butcher. Adjacent retailers include Vision Express, Cafe Nero, M&S Foodhall and Boots the Chemist.

#### **Description**

The property is a modern three-storey building with sales frontage and shop with toilet at ground floor. At first floor there are two offices and a kitchen, with two further offices and bathroom/toilet at second floor. The accommodation has a mix of laminate and carpet floor coverings.