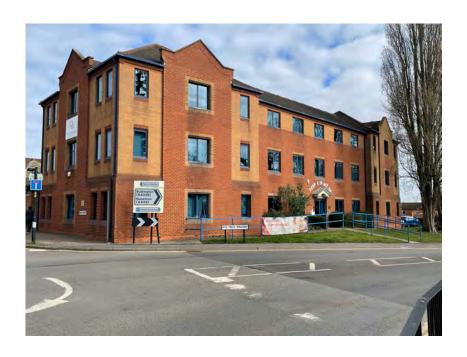

# WHITE LION CHAMBERS 44 HIGH STREET BEDWORTH, CV12 8NY

# **OFFICE TO LET**

2379 SQ. FT. - 8770 SQ. FT. (221 SQ. M. - 815 SQ. M.)

- Prominent Office Building
- Mix of open plan and partitioned offices
  - Passenger Lift
  - Double Glazing
  - Radiator Central Heating

#### **DESCRIPTION**

White Lion Chambers is a three-storey office building with the following features:

- Entrance reception
- Double glazed windows
- · Kitchen facilities on each floor
- Valliant combination boiler with radiators on each floor
- LED lights
- Adjacent to Spitalfields public car park