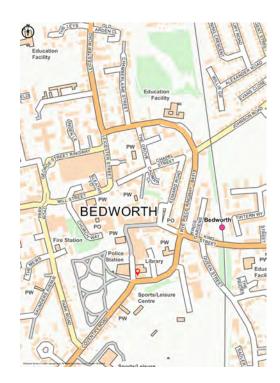

#### **LOCATION**

Bedworth is situated midway between Coventry and Nuneaton. J3 of the M6 is 2 miles to the South of the town for access to the Midland Motorways Network (M69, M1, M40 M5 & M42). The NEC and Birmingham International Airport are approximately 20 minutes drive.

The building faces Rye Piece Ringway, the town centre ing road and is therefore visible to a large volume of passing vehiles. The main shopping centre is less than 2 minutes walk along High Street. Bedworth train station is 5 minutes walk for services to Coventry and Nuneaton.