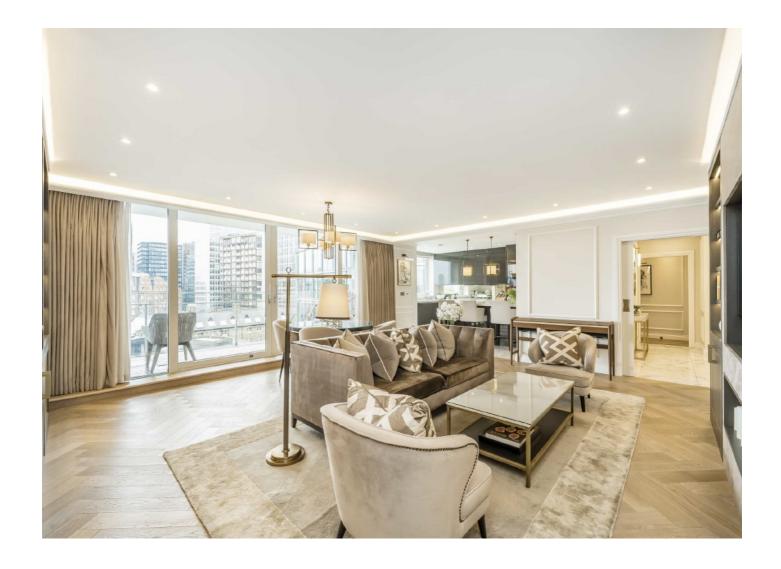

## Palace Street, SW1E

This immaculate three-bedroom apartment has been meticulously refurbished to an exceptional standard throughout. The expansive open-plan reception room is beautifully zoned into distinct areas for relaxing, dining, and entertaining, centred around a striking contemporary kitchen complete with an elegant breakfast bar.

Full-length sliding doors open onto a superb private terrace, seamlessly extending the living space and offering a perfect setting for outdoor dining or relaxation. The impressive principal bedroom features bespoke fitted wardrobes and a sleek, stylish en-suite shower room. Two further well-proportioned bedrooms, a luxurious family bathroom, and a separate utility room complete the accommodation each space thoughtfully designed and finished with premium fixtures and fittings.