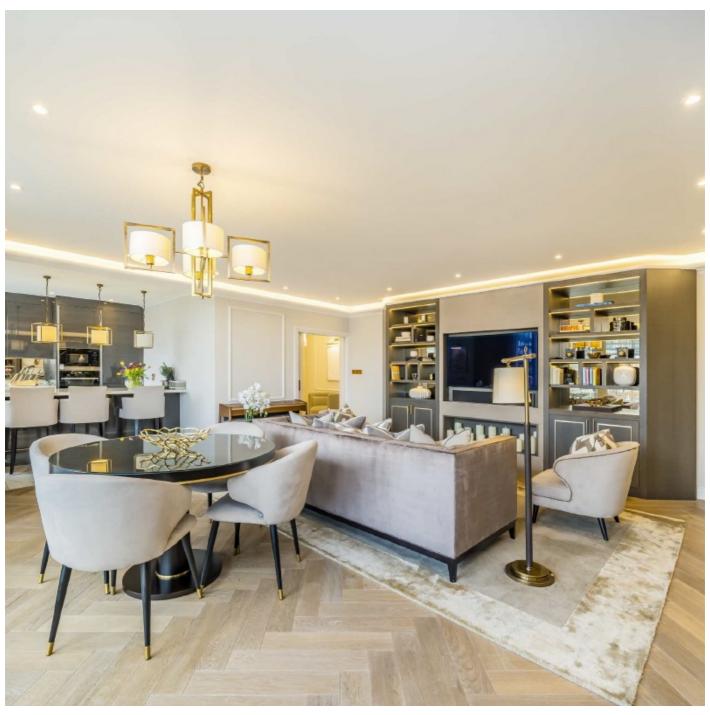

## Palace Street, SW1E

This immaculate three-bedroom apartment has been meticulously refurbished to an exceptional standard throughout. The expansive open-plan reception room is beautifully zoned into distinct areas for relaxing, dining, and entertaining, centred around a striking contemporary kitchen complete with an elegant breakfast bar.

Full-length sliding doors open onto a superb private terrace, seamlessly extending the living space and offering a perfect setting for outdoor dining or relaxation. The impressive principal bedroom features bespoke fitted wardrobes and a sleek, stylish en-suite shower room. Two further well-proportioned bedrooms, a luxurious family bathroom, and a separate utility room complete the accommodation each space thoughtfully designed and finished with premium fixtures and fittings.