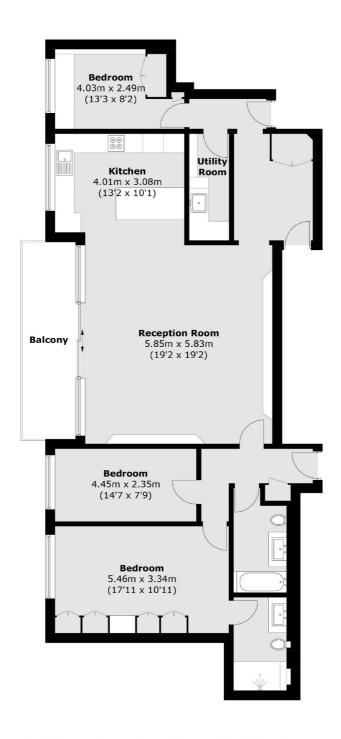

## Palace Street, London, SW1E

Total area (approx.): 123.2 sq. m (1326.1 sq. ft) Balcony: 10.1 sq. m (108.7 sq. ft)

Westminster

London

Sales

SW1V2LP

50 Churton Street

020 7590 9570