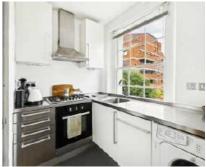

## Tachbrook Street, SW1V £700,000

A beautifully presented two-bedroom apartment located in the heart of Pimlico. This property benefits from ample of natural daylight and an open-plan kitchen and dining area.

## **Features**

Demised Separate Storage Close To Transport Links Open Plan Kitchen Period Conversion Two Bedrooms Second Floor