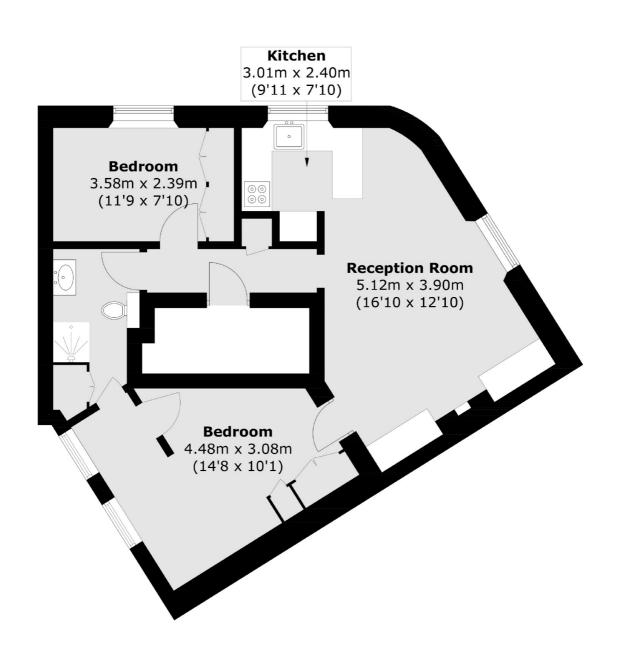

## Tachbrook Street, London, SW1V

Total area (approx.): 56.2 sq. m (604.9 sq. ft)

Westminster

London

Sales

SW1V2LP

50 Churton Street

020 7590 9570