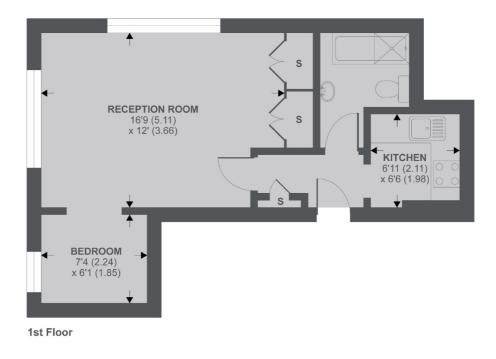

## Petty France, SW1H

£425,000

A well-presented studio flat with a separate sleeping area and the benefit of double glazing throughout. Situated in a portered block this apartment would make an ideal rental investment or pied-à-terre.

An excellent location with St James's Park tube station almost on the doorstep. Victoria train and bus terminals just a few minutes away and a variety of shops and restaurants nearby.

### Features

Separate Sleeping Area Porter Communal Heating/ Hotwater First Floor Close to St James's Park Share of Freehold



# Dexters

## Petty France, London, SW1H



APPROX FLOOR AREA 381 SQ.FT 35.4 SQ.M

## Copyright nichecom.co.uk 2019 REF : 513123

### Contact

To arrange a viewing call our office on the number below or visit our website.



Energy Rating: C. We aim to make our particulars both accurate and reliable. However they are not guaranteed; nor do they form part of an offer or contract. If you require clarification on any points then please contact us, especially if you're traveling some distance to view. Please note that appliances and heating systems have not been tested and therefore no warranties can be given as to their good working order.