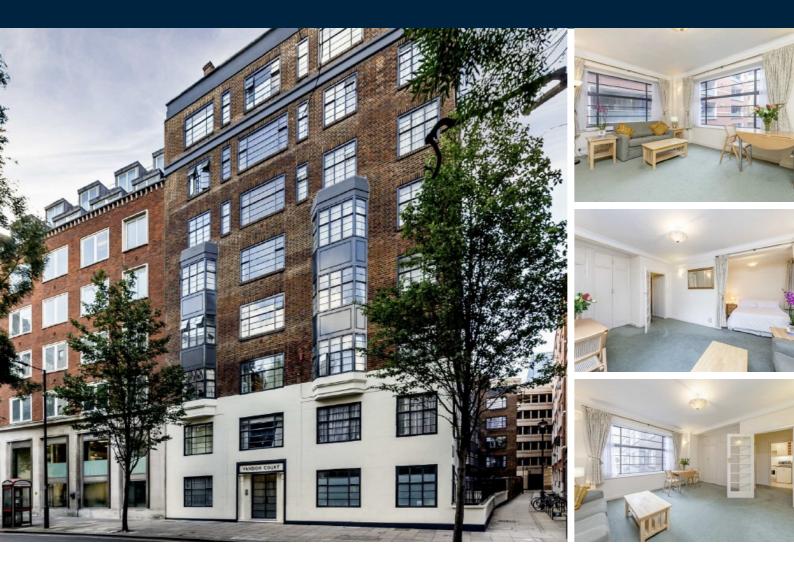

## Petty France, SW1H

£425,000

A well-presented studio flat with a separate sleeping area and the benefit of double glazing throughout. Situated in a portered block this apartment would make an ideal rental investment or pied-à-terre.

An excellent location with St James's Park tube station almost on the doorstep. Victoria train and bus terminals just a few minutes away and a variety of shops and restaurants nearby.

### Features

Separate Sleeping Area Porter Communal Heating/ Hotwater First Floor Close to St James's Park Share of Freehold